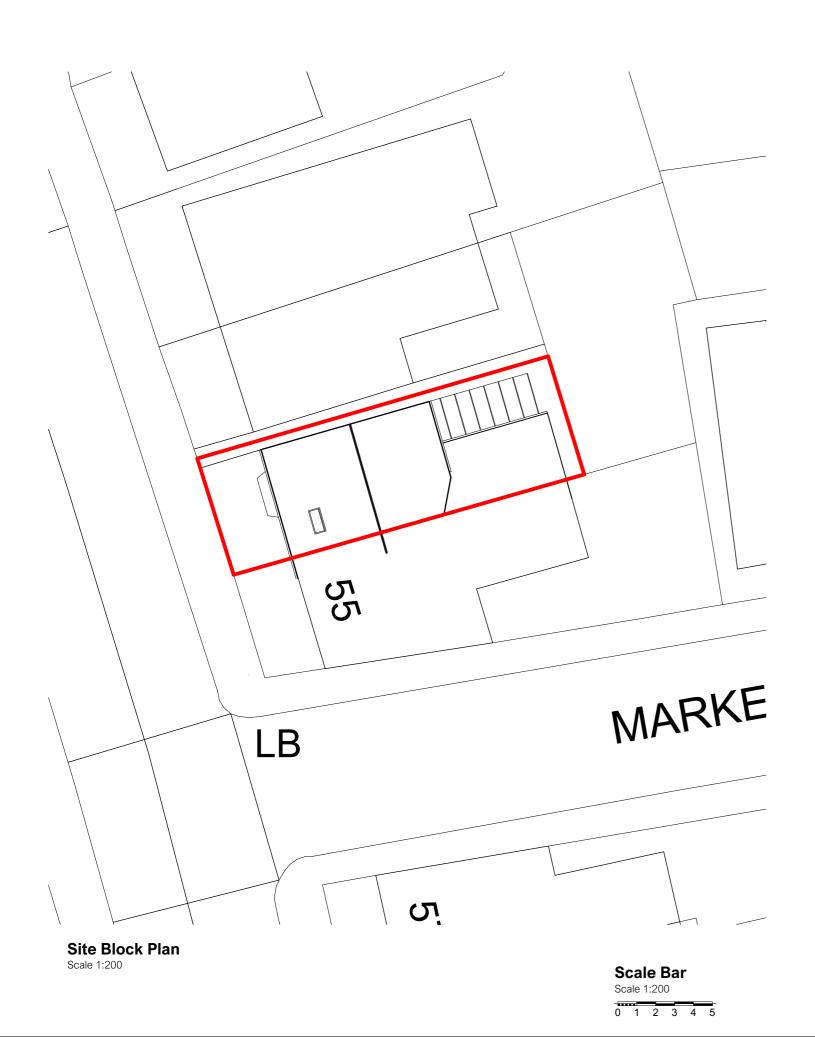

## **EXISTING**

| Client | Koodil Property Management |
|--------|----------------------------|
| 0:1    | 50.14/ / D   1.14/         |

53 Watson Road, Worksop

WR-024 Project

Drawing Existing Site Plan

01.01

ΚV August 2023 Tech Scale 1:200, 1:1250 Paper Size A3