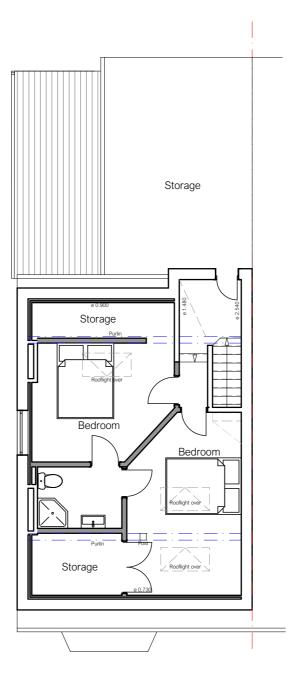

Scale 1:100

**First Floor Plan** Scale 1:100

**Second Floor Plan** Scale 1:100

| Rev    | Description | Date |
|--------|-------------|------|
| 1 10 1 | Booonplion  | Date |

Dimensions must not be scaled from this drawing. The contractor is to check and verify all building and site dimensions before work is commenced. The Contractor is to check and verify all building and site dimensions before work is commenced. The Contractor is to check and verify with all Statutory Authorities and Employer the local and condition of any underground or overhead services or confirm that none exist prior to work commencing on site.

## **PROPOSED**

| Client | Koodil Property Managemen |
|--------|---------------------------|
|        |                           |

Site 53 Watson Road, Worksop

Project WR-024

Drawing Proposed Floor Plans