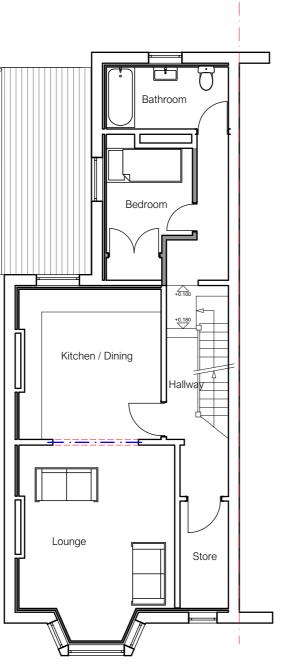

Scale 1:100

**First Floor Plan** Scale 1:100

**Second Floor Plan** Scale 1:100

| Rev    | Description | Date |
|--------|-------------|------|
| 1 10 1 | Booonplion  | Date |

Dimensions must not be scaled from this drawing. The contractor is to check and verify all building and site dimensions before work is commenced. The Contractor is to check and verify all building and site dimensions before work is commenced. The Contractor is to check and verify with all Statutory Authorities and Employer the local and condition of any underground or overhead services or confirm that none exist prior to work commencing on site.

## **PROPOSED**

| Client | Koodil Property Managemen |
|--------|---------------------------|
|        |                           |

Site 53 Watson Road, Worksop

Project WR-024

Drawing Proposed Floor Plans