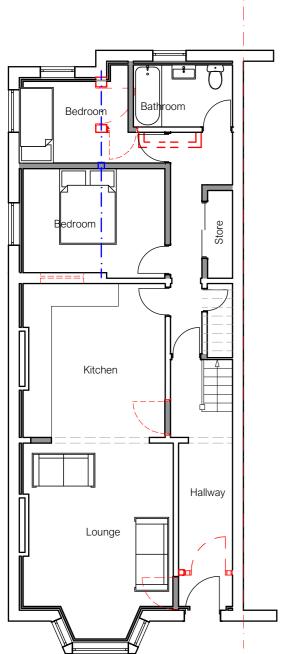

Scale 1:100

**First Floor Plan** Scale 1:100

**Second Floor Plan** Scale 1:100

| Rev    | Description | Date |
|--------|-------------|------|
| 1 10 1 | Booonplion  | Date |

Dimensions must not be scaled from this drawing. The contractor is to check and verify all building and site dimensions before work is commenced. The Contractor is to check and verify all building and site dimensions before work is commenced. The Contractor is to check and verify with all Statutory Authorities and Employer the local and condition of any underground or overhead services or confirm that none exist prior to work commencing on site.

## **PROPOSED**

| Client | Koodil Property Managemen |
|--------|---------------------------|
|        |                           |

Site 53 Watson Road, Worksop

Project WR-024

Drawing Proposed Floor Plans