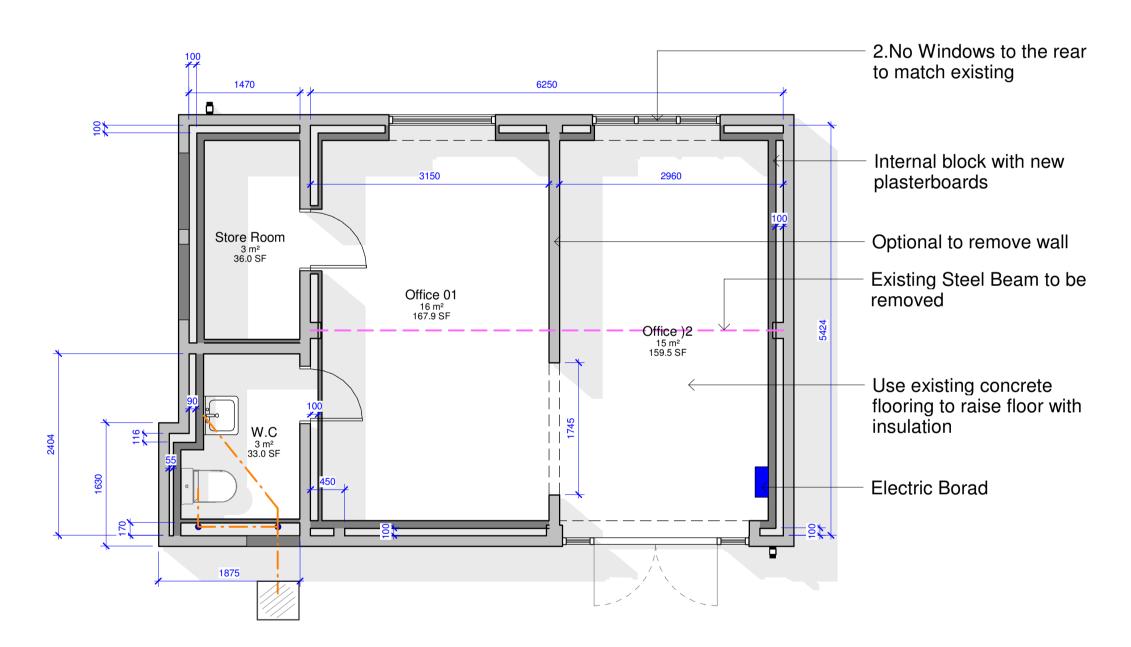

1 -Proposed Front Elevation
1:50

2 -Proposed Rear Elevation
1:50

3 -Proposed Right Side Elevation
1:50

4 -Proposed Left Side Elevation

1:50

-Proposed Ground Floor Plan 1:50

-Proposed Roof Plan 1:50

Rev Details: Notes: