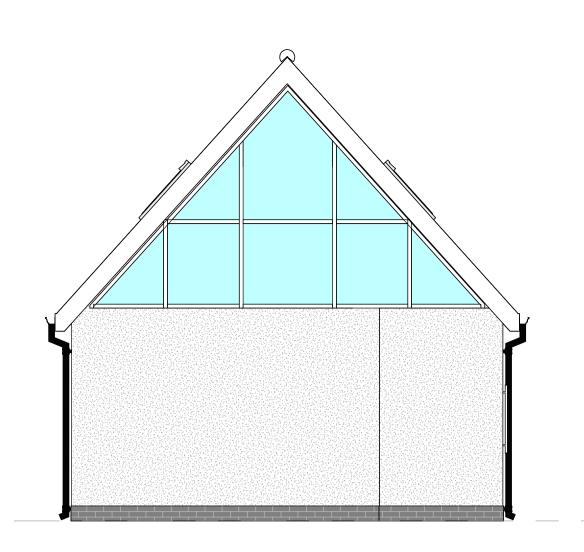

1 -Proposed Front Elevation
1:50

2 -Proposed Rear Elevation
1:50

3 -Proposed Right Side Elevation
1:50

4 -Proposed Left Side Elevation

1:50

-Proposed Ground Floor Plan 1:50

-Proposed Roof Plan 1:50

Rev Details: Notes: