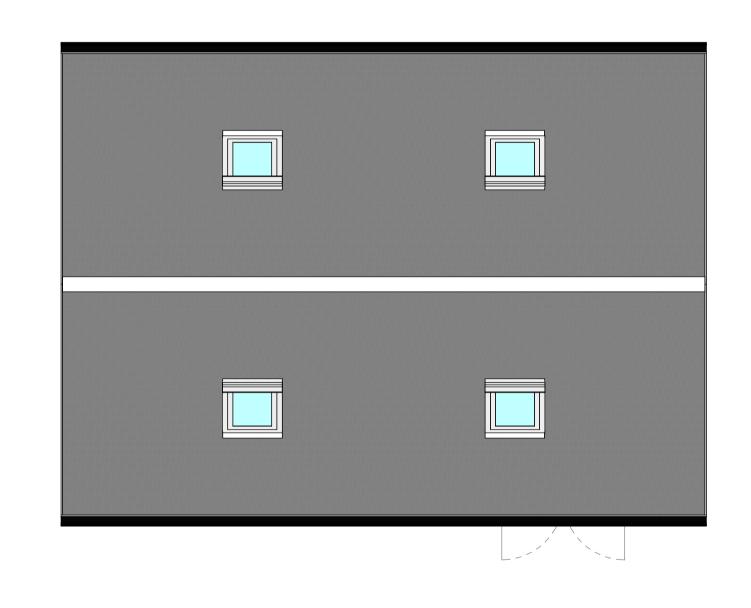

1 -Proposed Front Elevation
1:50

2 -Proposed Rear Elevation
1:50

3 -Proposed Right Side Elevation
1:50

4 -Proposed Left Side Elevation

1:50

-Proposed Ground Floor Plan 1:50

-Proposed Roof Plan 1:50

Rev Details: Notes: