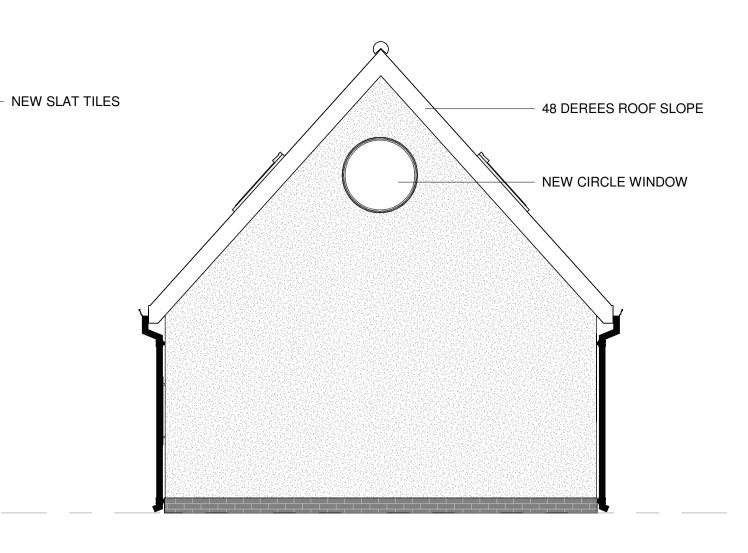

1 -Proposed Front Elevation
1:50

2 -Proposed Rear Elevation
1:50

3 -Proposed Right Side Elevation
1:50

4 -Proposed Left Side Elevation

1:50

-Proposed Ground Floor Plan 1:50

-Proposed Roof Plan 1:50

Rev Details: Notes: