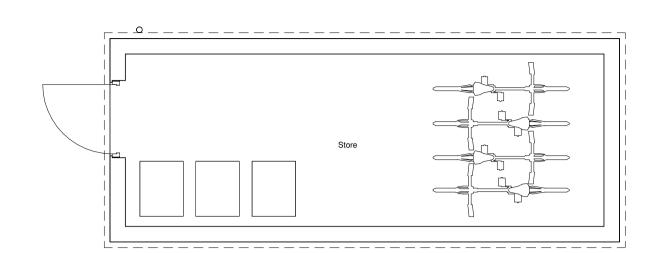

Floor Plan
1:50

Front Elevation
1:50

**Rear Elevation** 1:50

Roof Plan
1:50

**RHS Elevation** 1:50

LHS Elevation 1:50

All dimensions to be verified on site by contractor before preparation of shop drawings, ordering materials or commencing