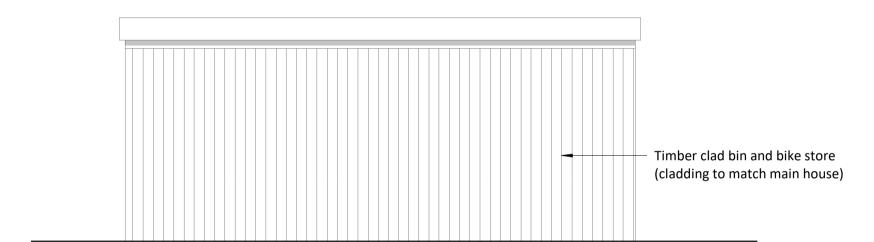

Floor Plan
1:50

Front Elevation
1:50

**Rear Elevation** 1:50

Roof Plan
1:50

**RHS Elevation** 1:50

LHS Elevation 1:50

All dimensions to be verified on site by contractor before preparation of shop drawings, ordering materials or commencing