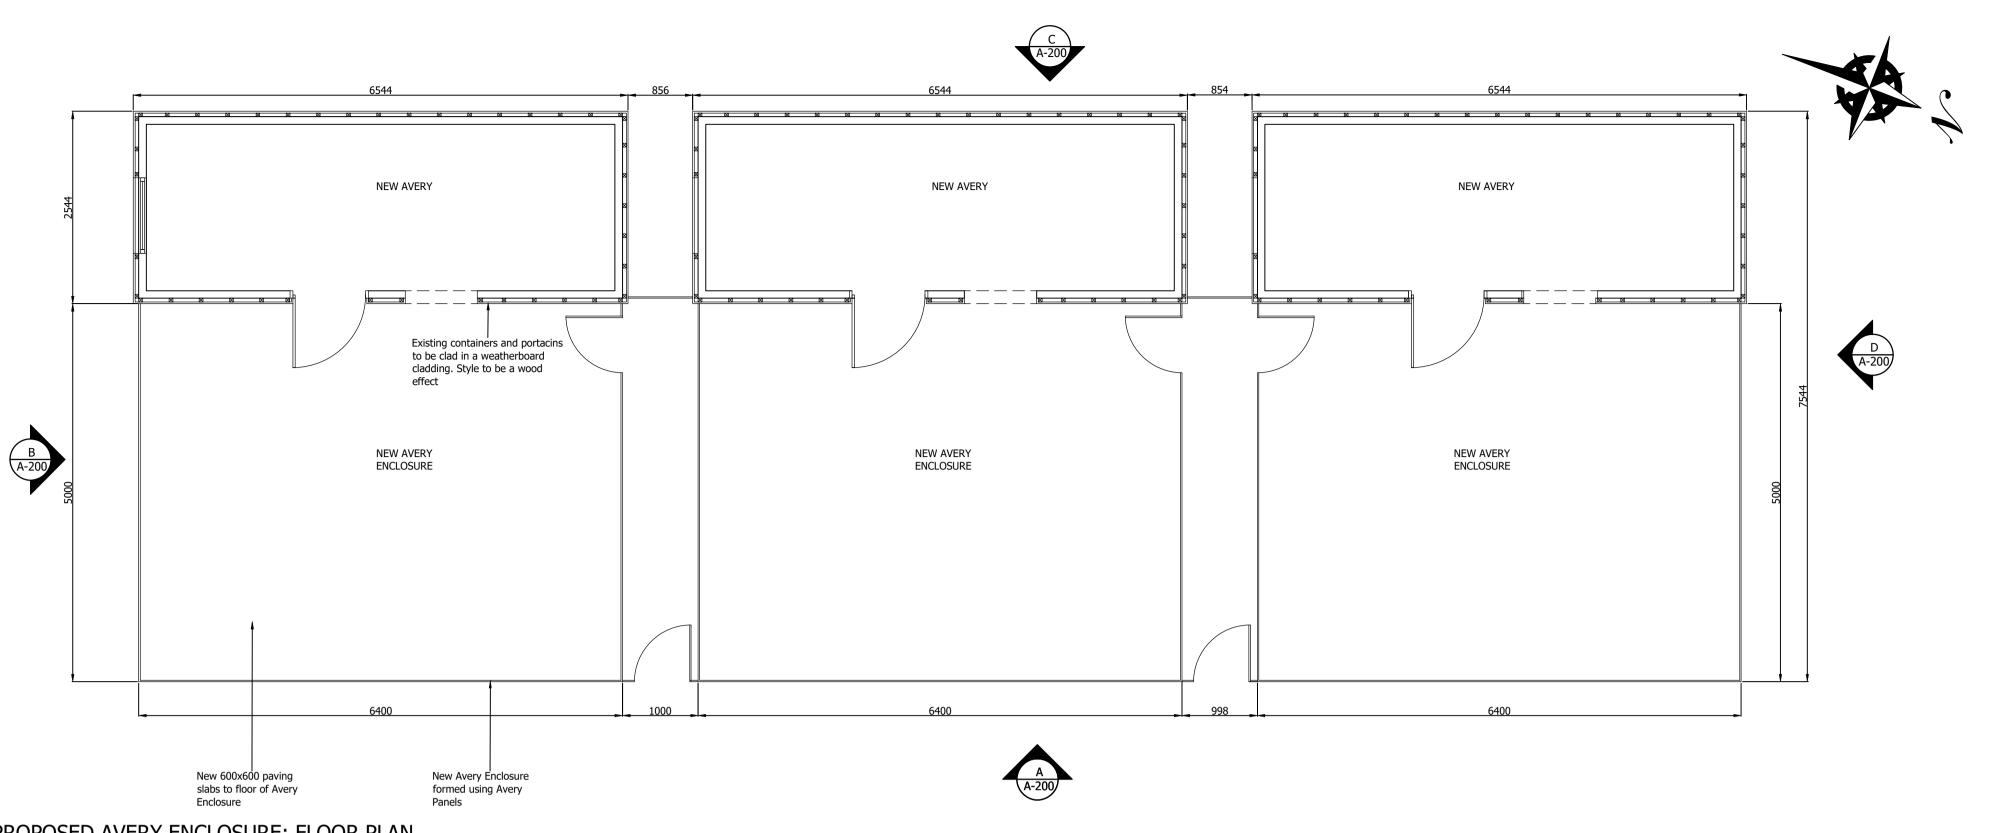

PROPOSED AVERY ENCLOSURE: FLOOR PLAN

SCALE 1:50@A1

SCALE 1:50@A1

SCALE 1:50@A1

GENERAL NOTES: . THE DRAWING IS INTENDED FOR THE LOCAL AUTHORITY TO HELP ILLUSTRATE COMPLIANCE TO THE BUILDINGS REGS. SHOULD THE CONTRACTOR FOOLOW THE DRAWINGS THEY ARE TO TAKE RESPONSIBILITY FOR THE CONSTRUCTION OF THE BUILDING INCLUDING COMPLIANCE TO THE REGS, FINAL DETAILS, APPEARANCE AND LOCATION OF ANY STRUCTURAL ELEMENTS 2. DRAWINGS TO BE READ IN CONJUNCTION WITH APPROVED PLANNING DRAWINGS AND APPROVED STRUCTURAL CALCULATIONS. NO WORK IS TO COMMENCE ON SITE UNTIL ALL PLANNING CONDITIONS ARE APPROVED.