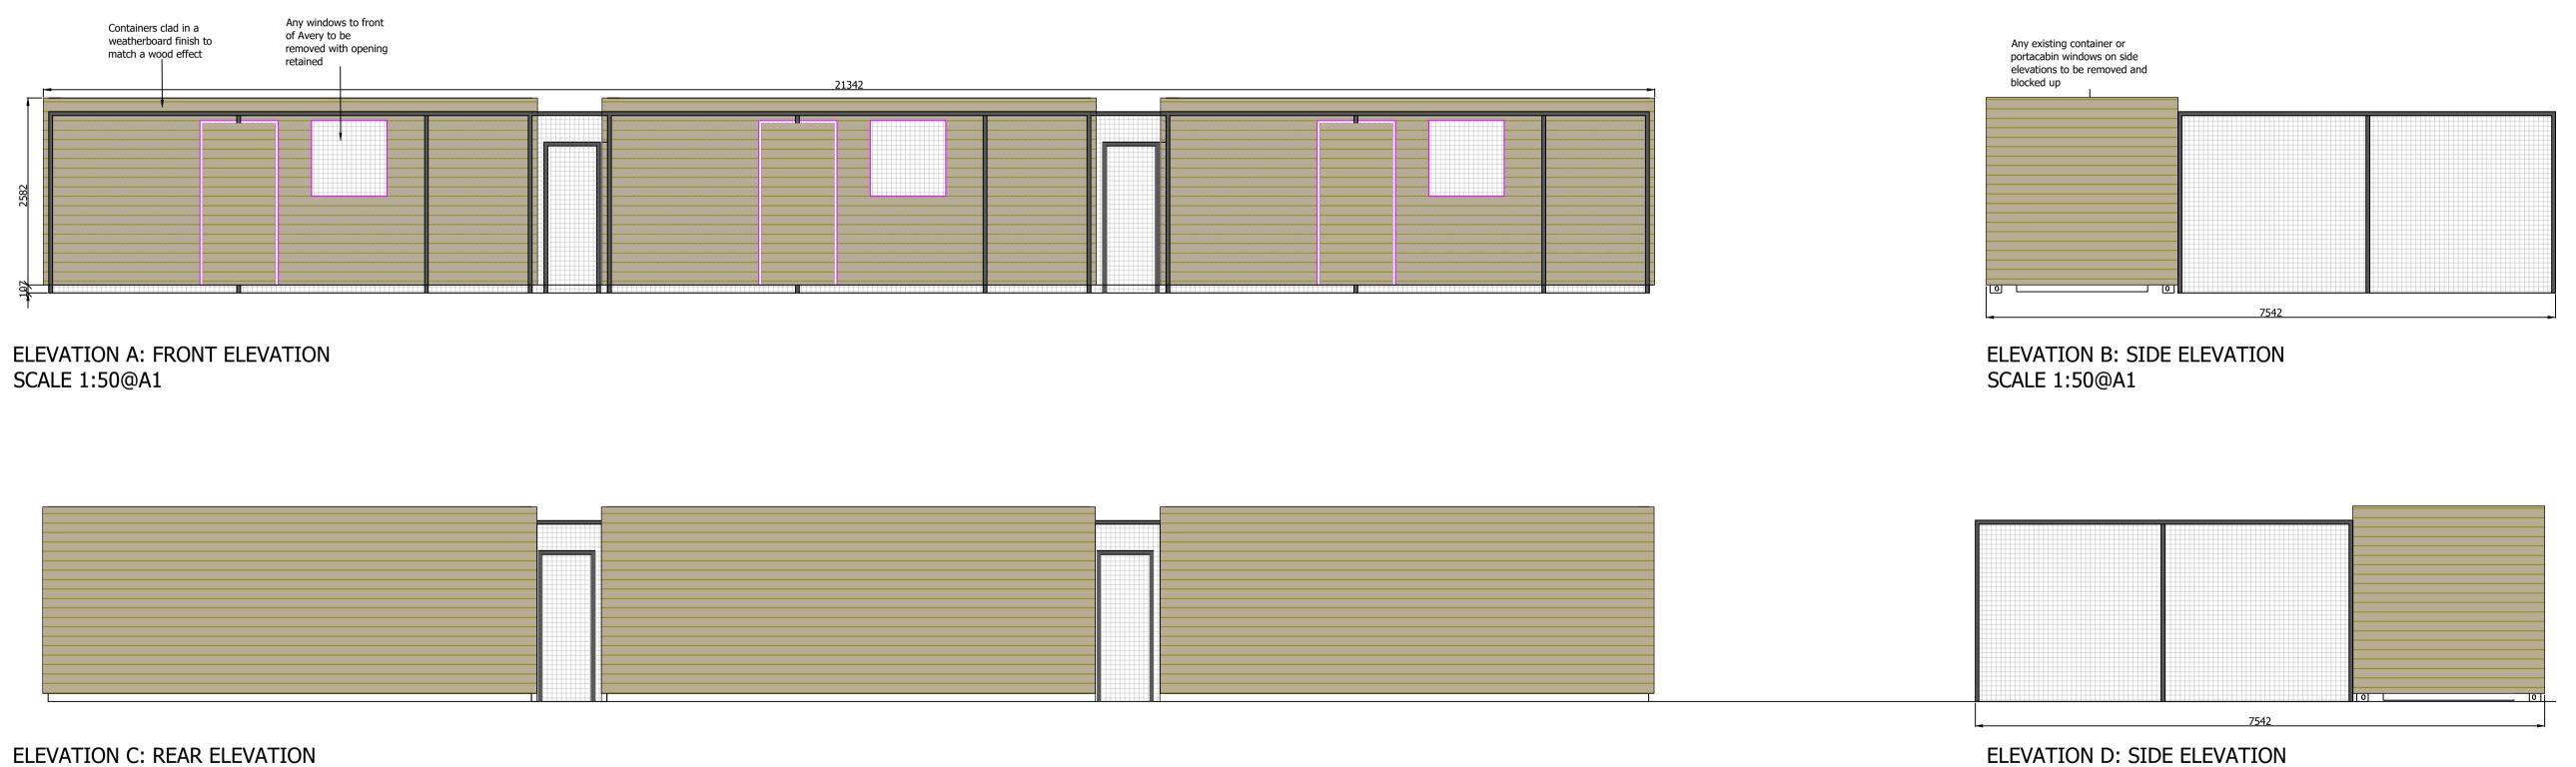

PROPOSED AVERY ENCLOSURE: FLOOR PLAN

SCALE 1:50@A1

SCALE 1:50@A1

SCALE 1:50@A1

GENERAL NOTES: . THE DRAWING IS INTENDED FOR THE LOCAL AUTHORITY TO HELP ILLUSTRATE COMPLIANCE TO THE BUILDINGS REGS. SHOULD THE CONTRACTOR FOOLOW THE DRAWINGS THEY ARE TO TAKE RESPONSIBILITY FOR THE CONSTRUCTION OF THE BUILDING INCLUDING COMPLIANCE TO THE REGS, FINAL DETAILS, APPEARANCE AND LOCATION OF ANY STRUCTURAL ELEMENTS 2. DRAWINGS TO BE READ IN CONJUNCTION WITH APPROVED PLANNING DRAWINGS AND APPROVED STRUCTURAL CALCULATIONS. NO WORK IS TO COMMENCE ON SITE UNTIL ALL PLANNING CONDITIONS ARE APPROVED.