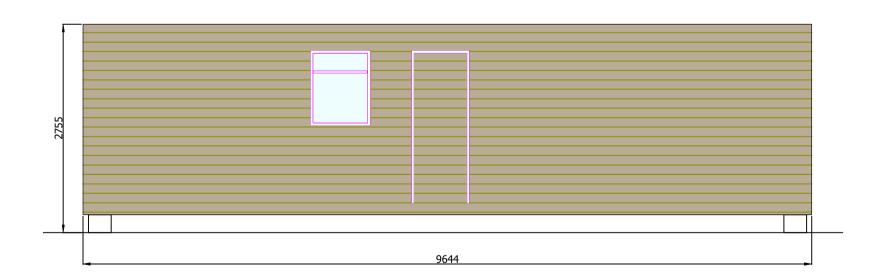

ELEVATION A: FRONT ELEVATION SCALE 1:50@A1

PROPOSED OFFICE AREA: FLOOR PLAN

SCALE 1:50@A1

ELEVATION C: REAR ELEVATION SCALE 1:50@A1

ELEVATION B: SIDE ELEVATION SCALE 1:50@A1

ELEVATION D: SIDE ELEVATION SCALE 1:50@A1