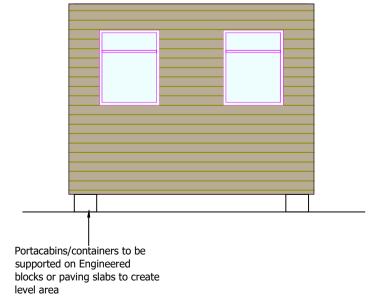

ELEVATION A: FRONT ELEVATION SCALE 1:50@A1

PROPOSED OFFICE AREA: FLOOR PLAN

SCALE 1:50@A1

ELEVATION C: REAR ELEVATION SCALE 1:50@A1

ELEVATION B: SIDE ELEVATION SCALE 1:50@A1

ELEVATION D: SIDE ELEVATION SCALE 1:50@A1