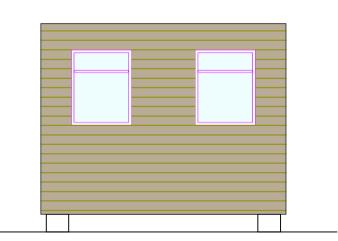

ELEVATION A: FRONT ELEVATION SCALE 1:50@A1

PROPOSED OFFICE AREA: FLOOR PLAN

SCALE 1:50@A1

ELEVATION C: REAR ELEVATION SCALE 1:50@A1

ELEVATION B: SIDE ELEVATION SCALE 1:50@A1

ELEVATION D: SIDE ELEVATION SCALE 1:50@A1