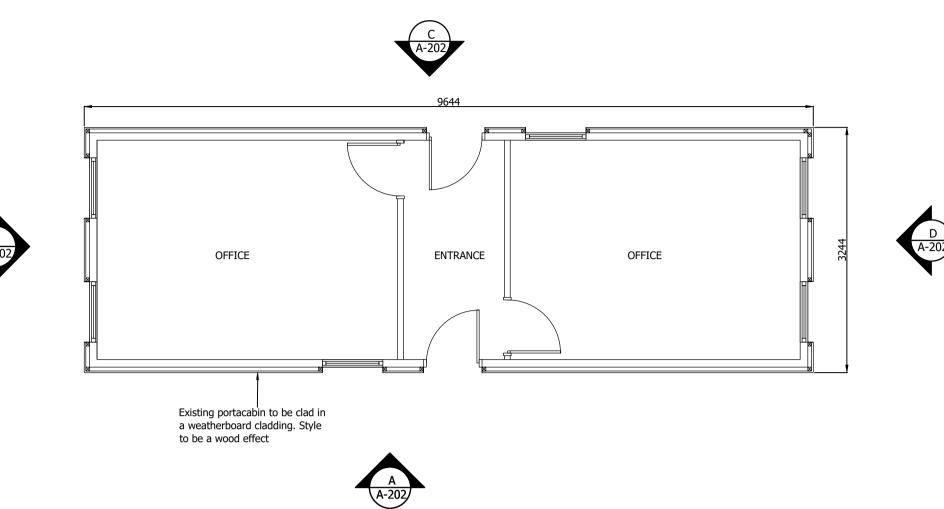

ELEVATION A: FRONT ELEVATION SCALE 1:50@A1

PROPOSED OFFICE AREA: FLOOR PLAN

SCALE 1:50@A1

ELEVATION C: REAR ELEVATION SCALE 1:50@A1

ELEVATION B: SIDE ELEVATION SCALE 1:50@A1

ELEVATION D: SIDE ELEVATION SCALE 1:50@A1