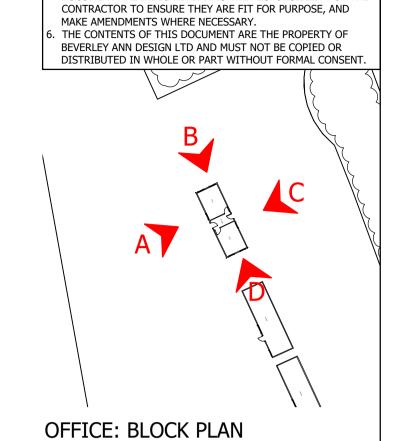

ELEVATION A: FRONT ELEVATION SCALE 1:50@A1

PROPOSED OFFICE AREA: FLOOR PLAN

SCALE 1:50@A1

ELEVATION C: REAR ELEVATION SCALE 1:50@A1

ELEVATION B: SIDE ELEVATION SCALE 1:50@A1

ELEVATION D: SIDE ELEVATION SCALE 1:50@A1