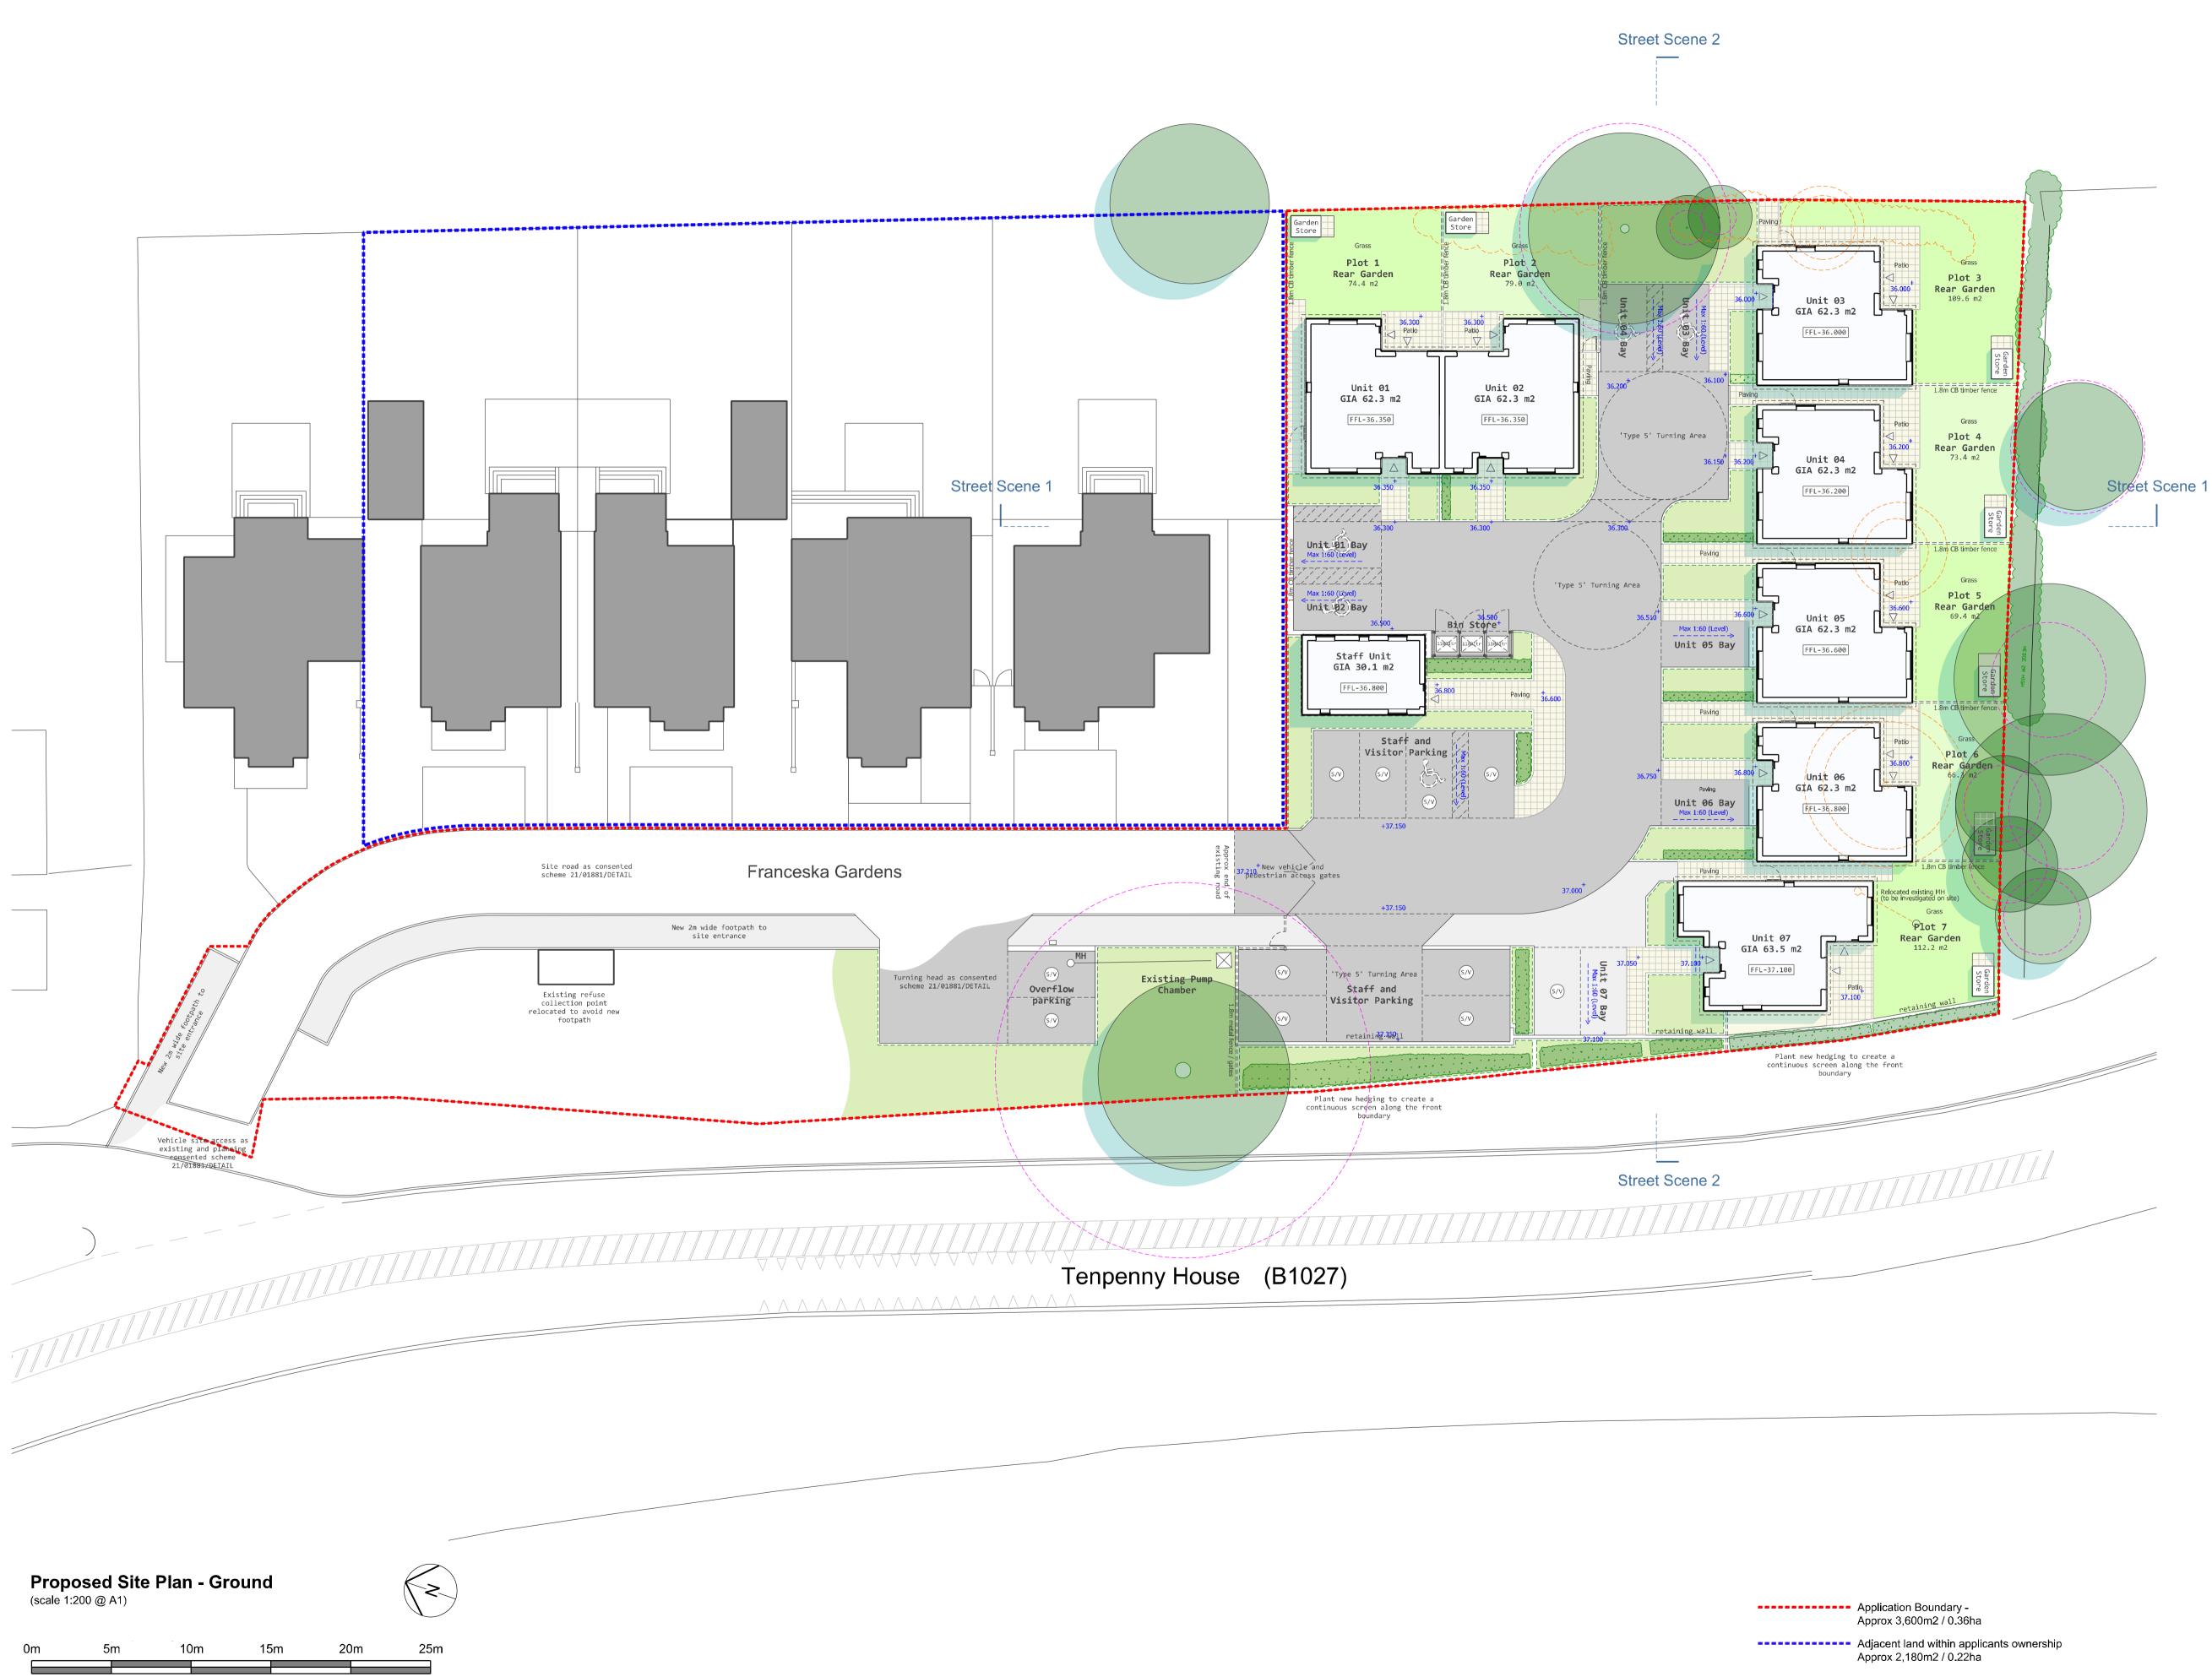

Key ----. Application Boundary -----Adjacent land within applicants ownership Approx Root Protection Zone To be removed Existing property Access location Indicative spot levels 36.510 Plot 1 -1 bed - GIA 62m2 Rear Garden > 73m2 Plot 2 -1 bed - GIA 62m2 Rear Garden > 80m2 Plot 3 -1 bed - GIA 62m2 Rear Garden > 110m2 Plot 4 -1 bed - GIA 62m2 Rear Garden > 73m2 Plot 5 -1 bed - GIA 62m2 Rear Garden > 69m2 Plot 6 -1 bed - GIA 62m2 Rear Garden > 66m2 Plot 7 -1 bed - GIA 64m2

## PLANNING ISSUE

 Rev C 29.02.24 23.02.24 Rev B Rev A 22.02.24 Revisions

Staff -GIA 30m2

Rear Garden > 112m2

Amended title box information Indicative spot levels amended Indicative spot levels added