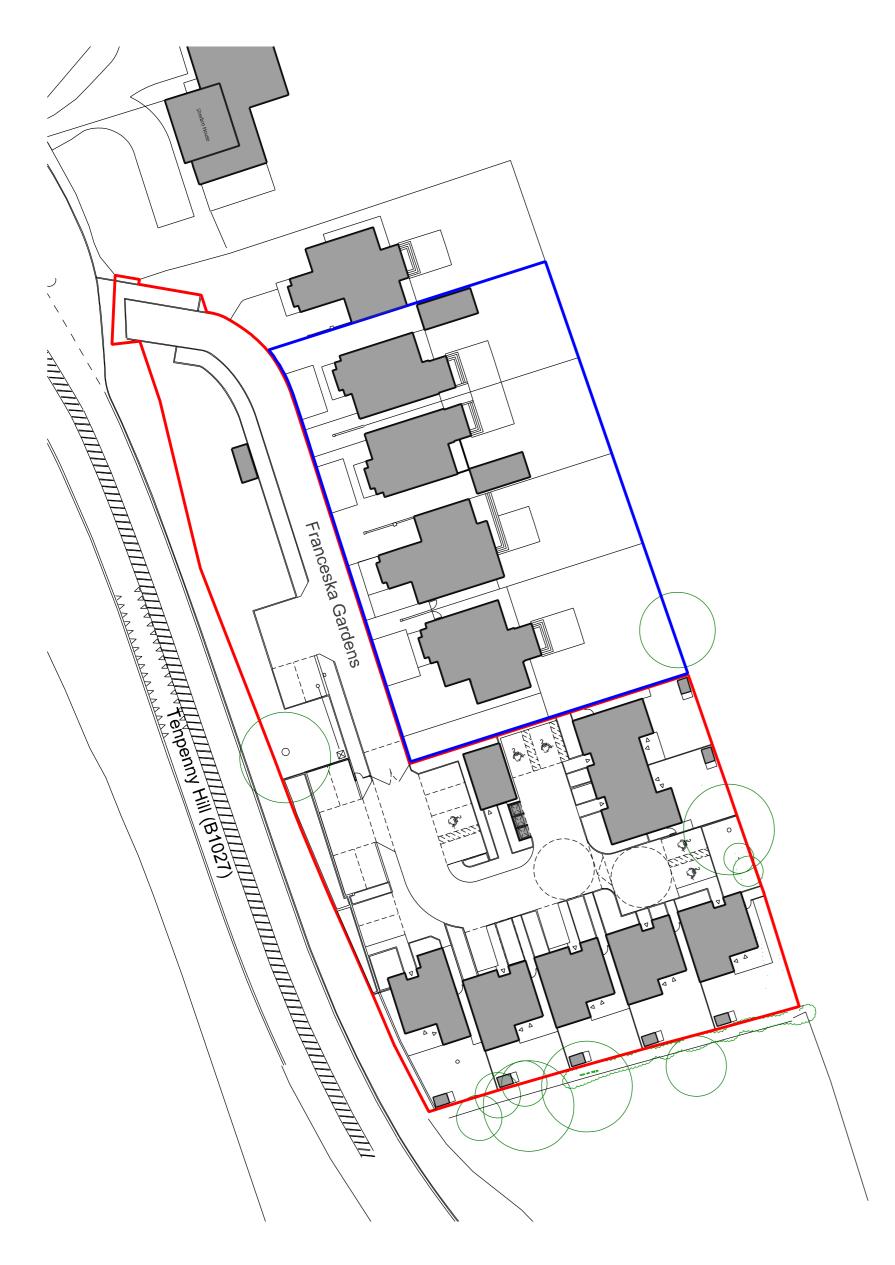

Development site Approx 3,600m2 / 0.36ha

Adjacent Land within client's ownership Approx 2,180m2 / 0.22ha

PLANNING ISSUE

Tenpenny Hill, Alresford, Essex CO7 8AP

Title: Proposed Block Plan and Location Plan