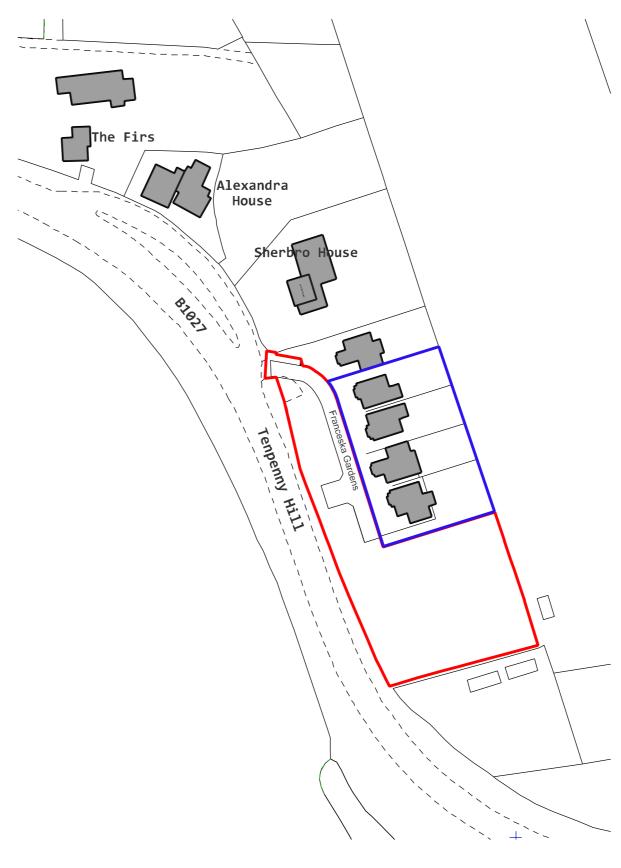

Development site Approx 3,600m2 / 0.36ha

Adjacent Land within client's ownership Approx 2,180m2 / 0.22ha

PLANNING ISSUE

Tenpenny Hill, Alresford, Essex CO7 8AP

Title: Proposed Block Plan and Location Plan