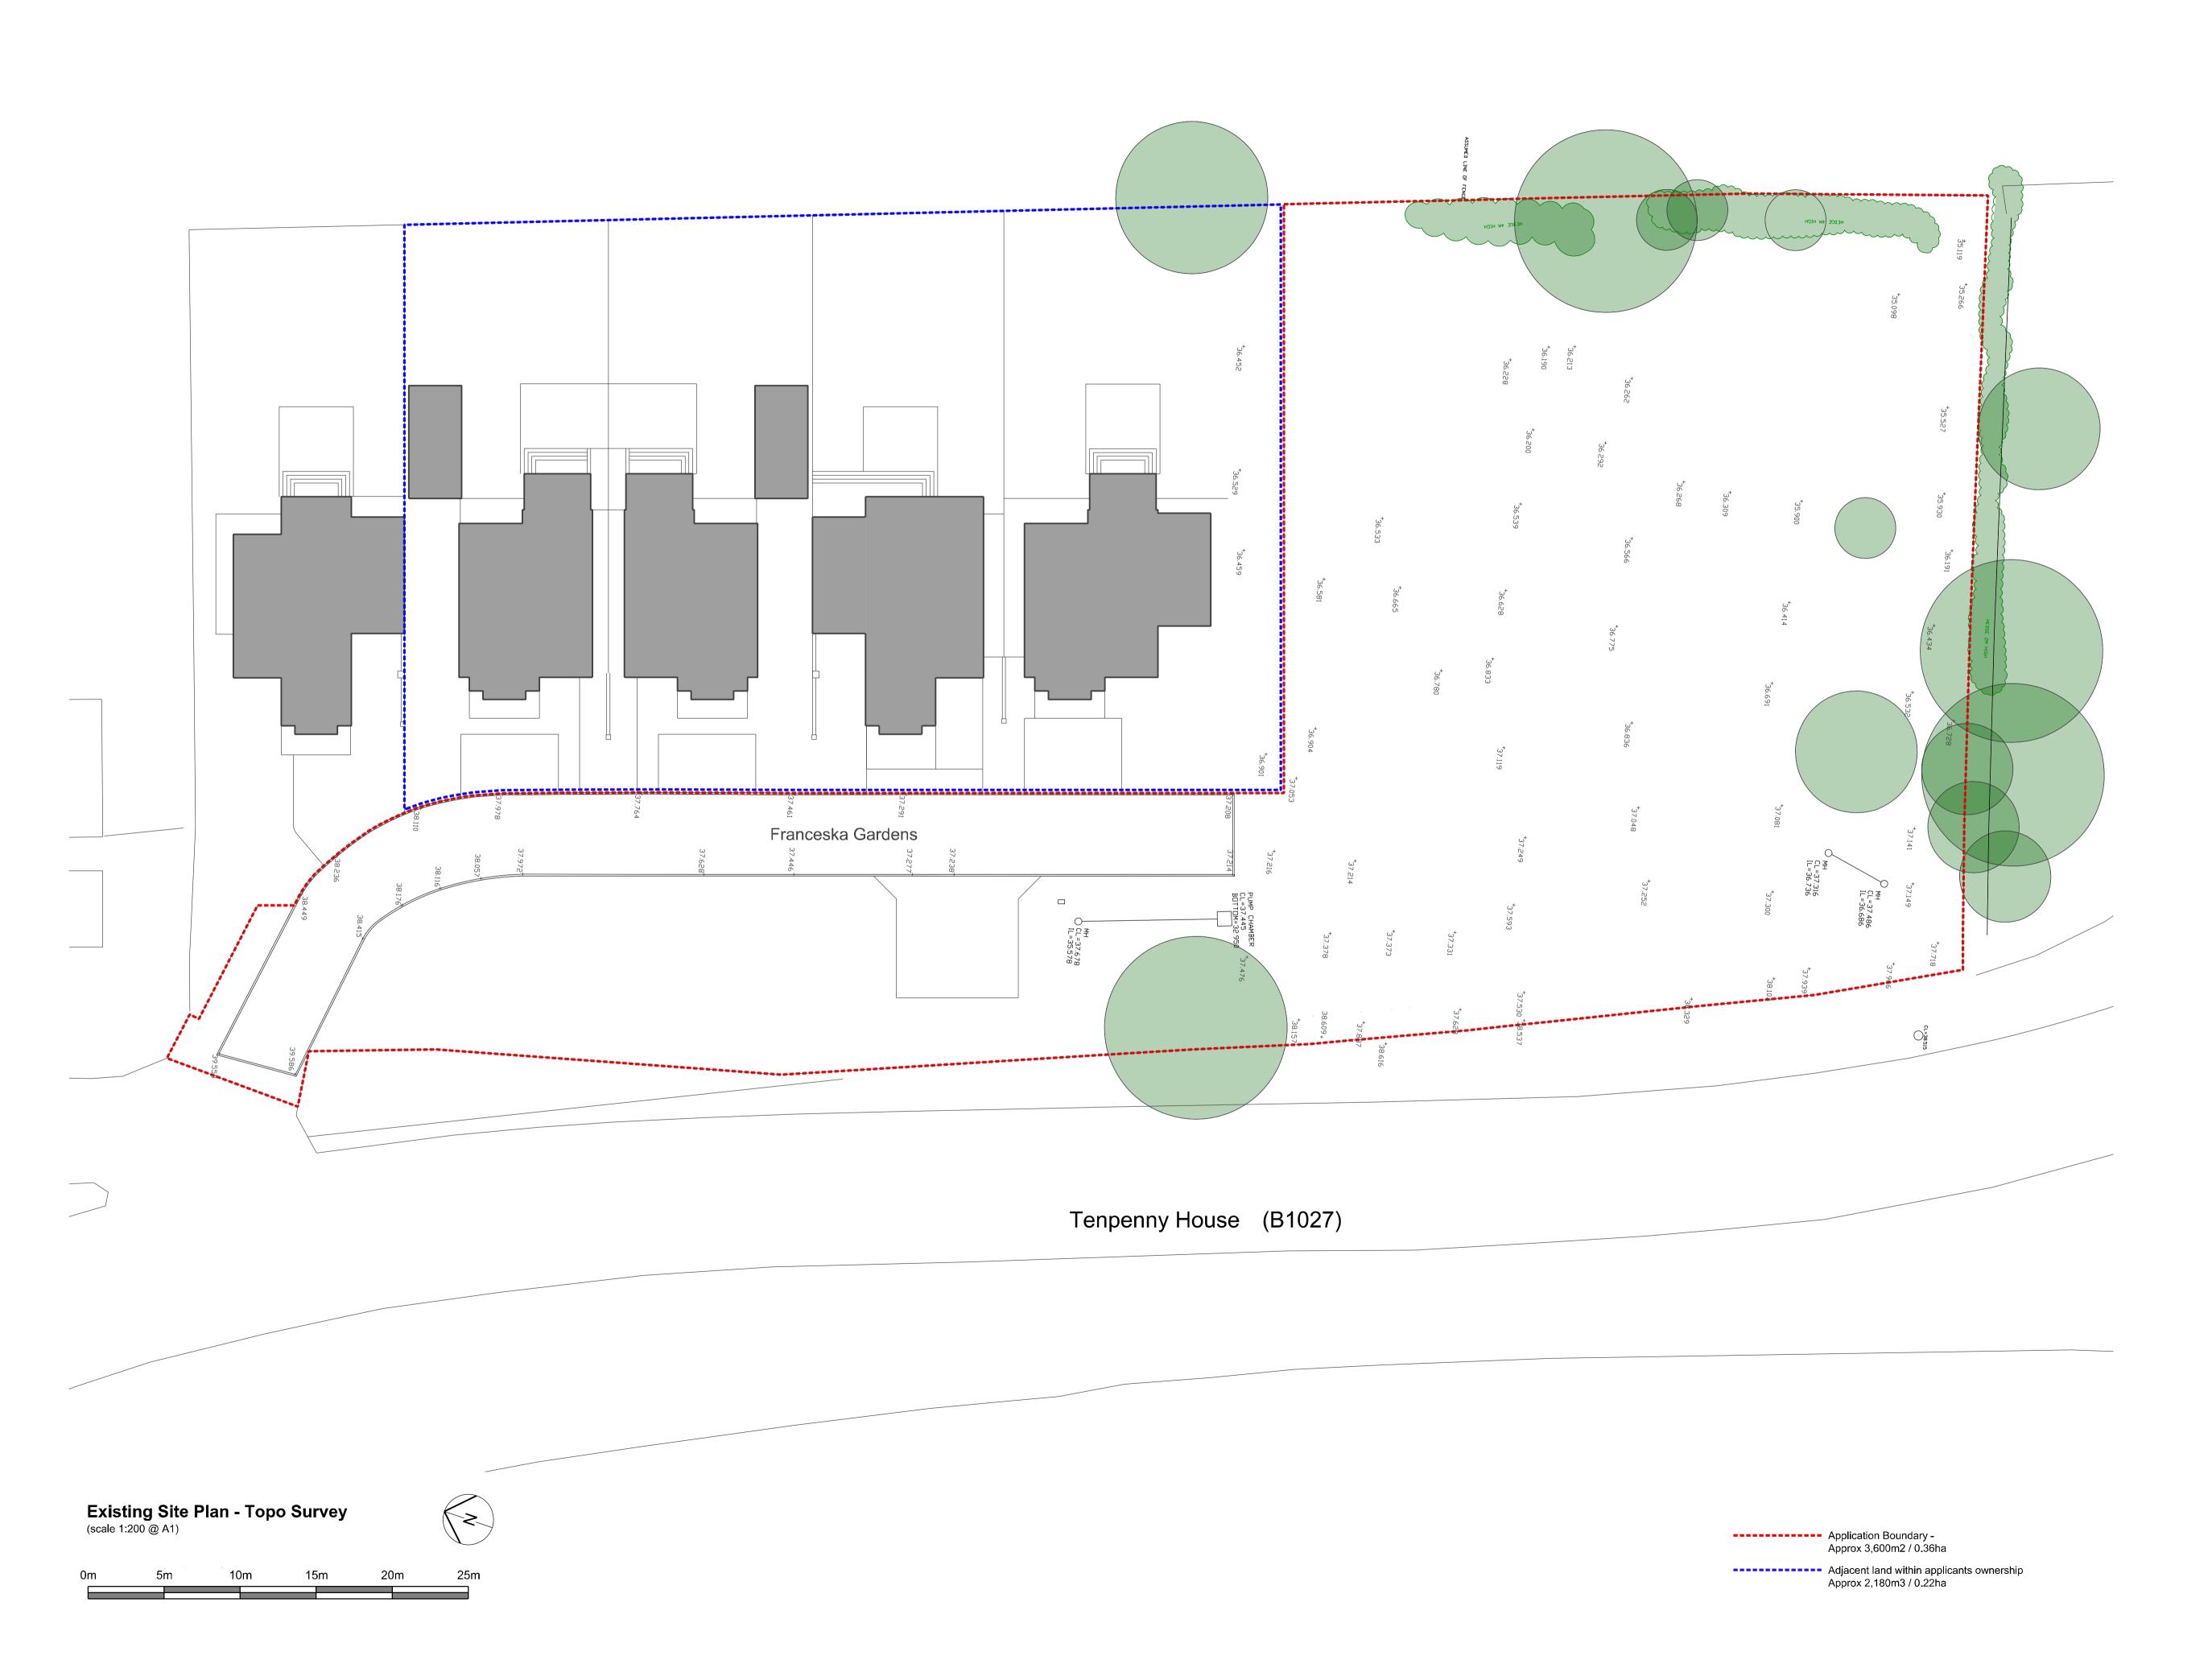

## General Notes

- Proposals based on OS and historic planning information. All subject to further detailed survey and investigations.
- Do not scale from drawing. All dimensions to be checked on site prior to commencement, ordering and manufacture.
- Existing and proposed drainage locations are indicative and subject to site excavation

## Estuary Vision | ARCHITECTS

Cornerways, 2 Spruce Close
West Mersea, Essex, CO5 8PL

T&D Contractors (Essex) Ltd

Tenpenny Hill, Alresford, Essex CO7 8AP

Existing Site Plan - Topo Survey

Drawn by: 1:200 @ A1 TJC Feb 2024 Drawing No. Revision: 1529-P-02