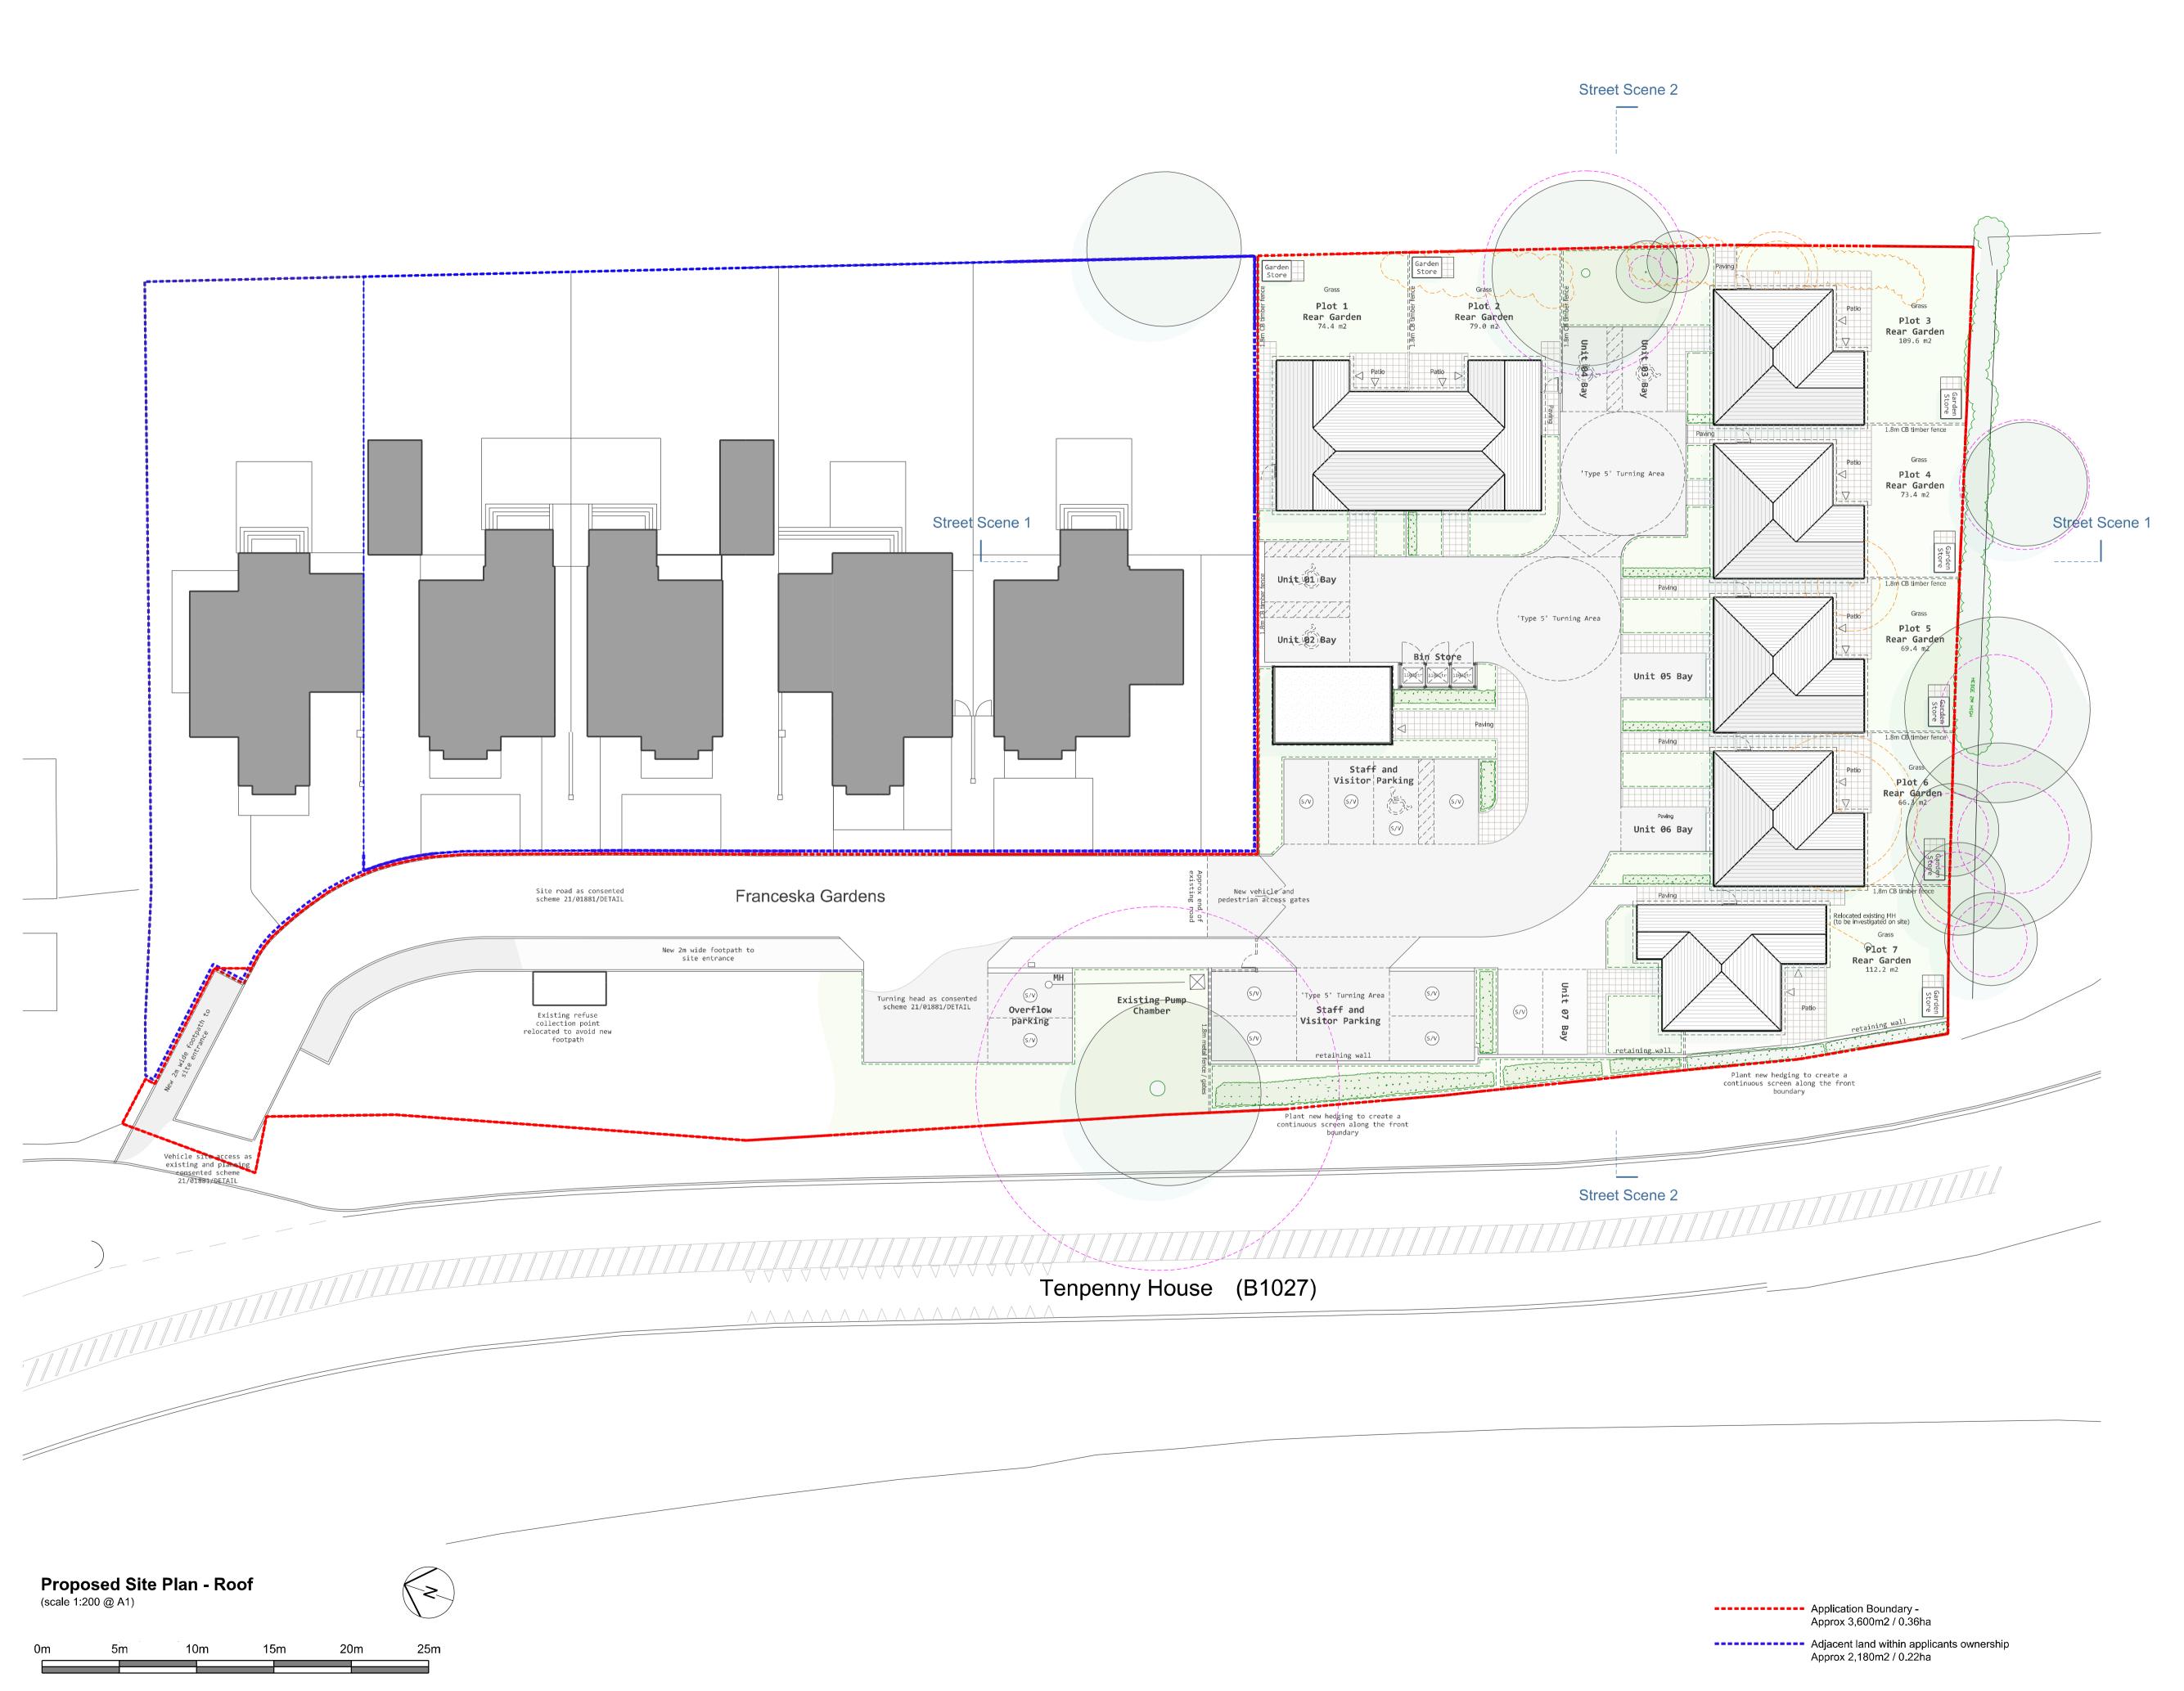

## General Notes

- Proposals based on OS and historic planning information. All subject to further detailed survey and investigations.
- Do not scale from drawing. All dimensions to be checked on site prior to commencement, ordering and manufacture.
- Existing and proposed drainage locations are indicative and subject to site excavation

## Estuary Vision | ARCHITECTS

Cornerways, 2 Spruce Close West Mersea, Essex, CO5 8PU

T&D Contractors (Essex) Ltd

Tenpenny Hill, Alresford, Essex CO7 8AP

Proposed Site Plan - Ground

Drawn by: 1:200 @ A1 Feb 2024 TJC Drawing No. Revision: 1529-P-04

© This drawing is copyright of Estuary Vision Architects Ltd and must not be reproduced in whole or in part without consent. Do not scale from this drawing. Written dimensions must be checked on site.