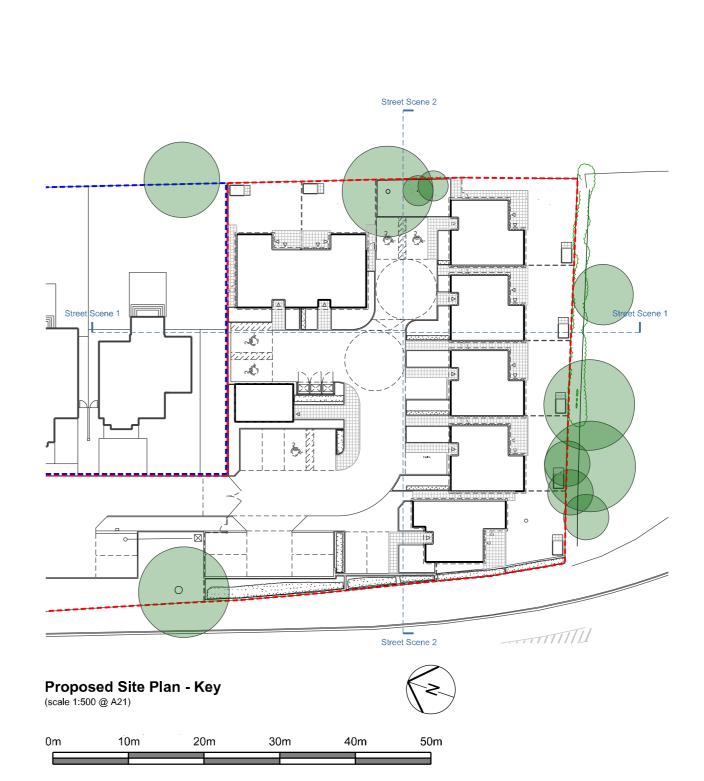

## Proposed Street Scene / Section 1 (scale 1:200 @ A2)

## Proposed Street Scene / Section 2 (scale 1:200 @ A2)

0m 5m 10m 15m 20m