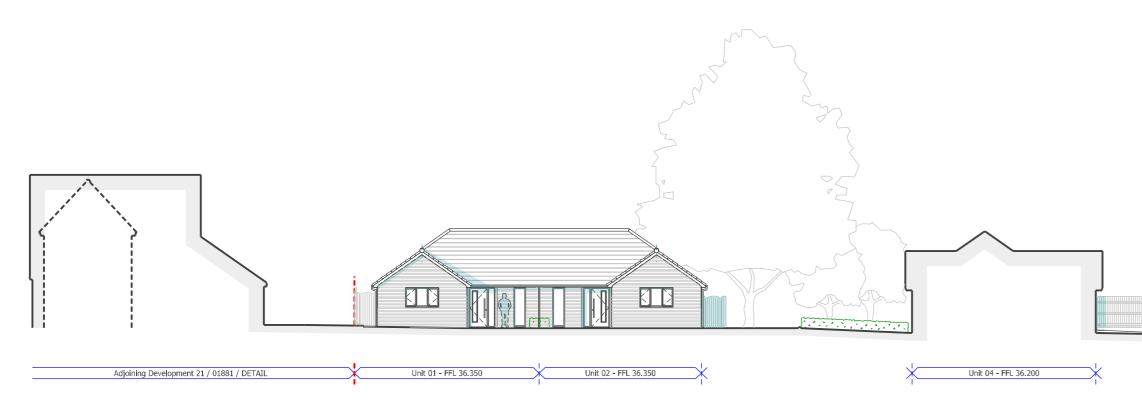

## Proposed Street Scene / Section 1 (scale 1:200 @ A2)



## Proposed Street Scene / Section 2 (scale 1:200 @ A2)

0m 5m 10m 15m 20m

## General Notes

- Proposals based on OS and historic planning information. All subject to further detailed survey and investigations.
- Do not scale from drawing. All dimensions to be checked on site prior to commencement, ordering and manufacture.

 Existing and proposed drainage locations are indicative and subject to site excavation



Rev B 29.02.24 Amended title box information Amended unit 1-2 footprint
Revisions

PLANNING ISSUE

## Estuary Vision ARCHITECTS

| Client:        |                     |        |
|----------------|---------------------|--------|
| T&D Contractor | rs (Essex) Ltd      |        |
| Project:       | × ,                 |