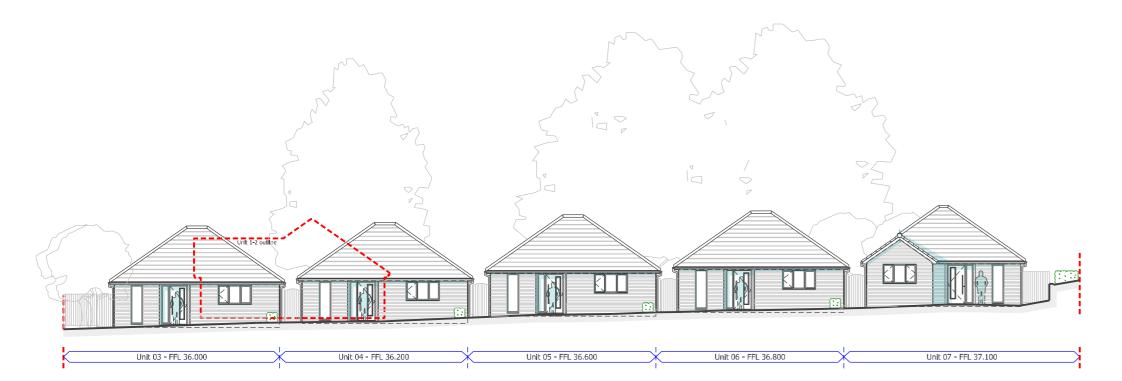

## Proposed Street Scene / Section 1 (scale 1:200 @ A2)



## Proposed Street Scene / Section 2 (scale 1:200 @ A2)

0m 5m 10m 15m 20m

## General Notes

- Proposals based on OS and historic planning information. All subject to further detailed survey and investigations.
- Do not scale from drawing. All dimensions to be checked on site prior to commencement, ordering and manufacture.

 Existing and proposed drainage locations are indicative and subject to site excavation



Rev B 29.02.24 Amended title box information Amended unit 1-2 footprint
Revisions

PLANNING ISSUE

## Estuary Vision ARCHITECTS

| Client:        |                     |        |
|----------------|---------------------|--------|
| T&D Contractor | rs (Essex) Ltd      |        |
| Project:       | × ,                 |        |
| -              | Alresford, Essex C  | 07     |