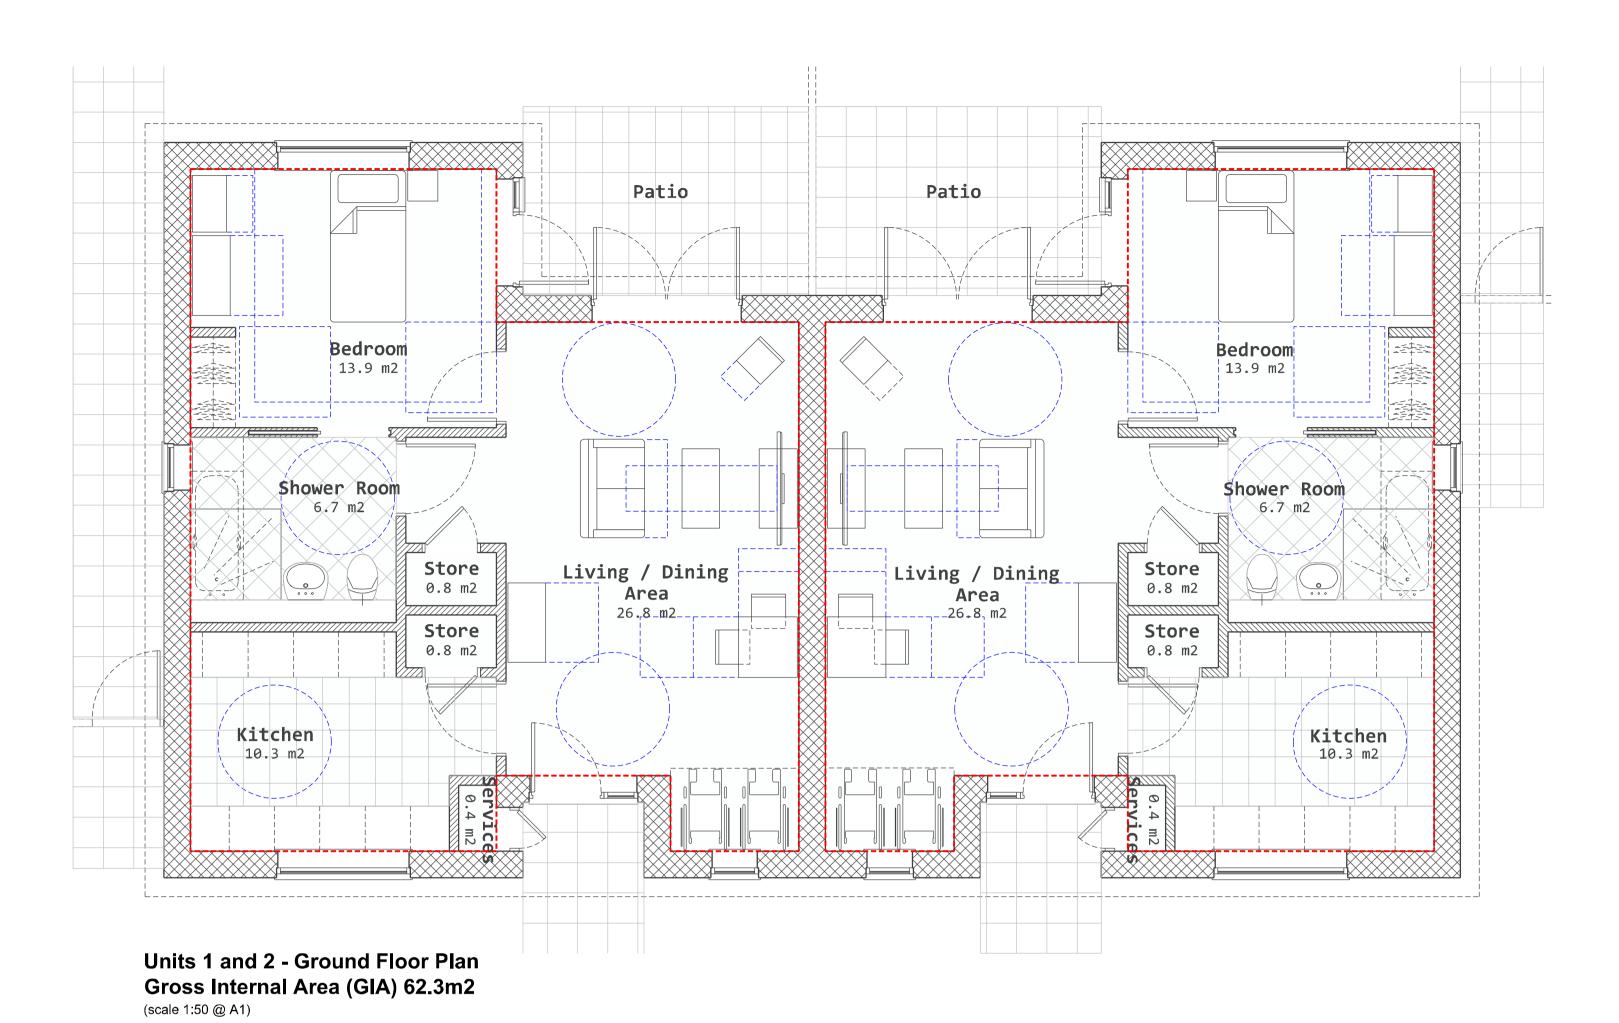

Units 1 and 2 - Roof Plan (scale 1:50 @ A1)

## General Notes

- Do not scale from drawing. All dimensions to be checked on site prior to commencement, ordering and manufacture.
- All opening sizes to be checked on site prior to commencement and ordering.
- Drainage location are indicative and subject to site excavation.

Do not scale from this drawing.

Written dimensions must be checked on site.

0m