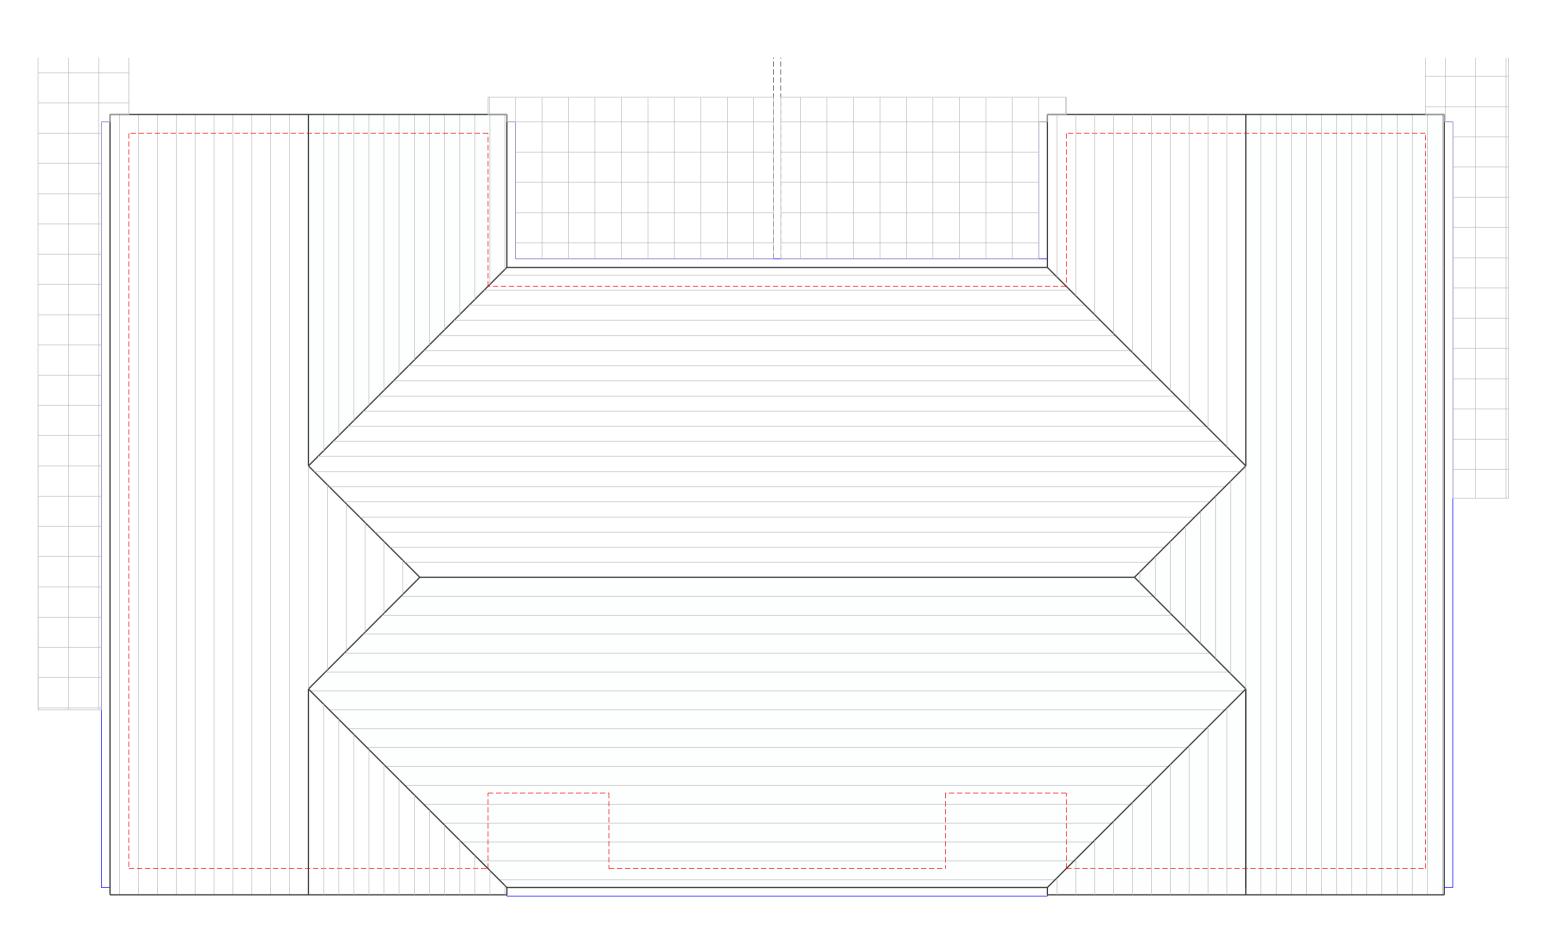

Units 1 and 2 - Roof Plan (scale 1:50 @ A1)

## General Notes

- Do not scale from drawing. All dimensions to be checked on site prior to commencement, ordering and manufacture.
- All opening sizes to be checked on site prior to commencement and ordering.
- Drainage location are indicative and subject to site excavation.



Rev B 29.02.24 Amended title box information Rev A 22.02.24 Revised floor layout



## Estuary Vision ARCHITECTS

Cornerways, 2 Spruce Close West Mersea. Essex. CO5 8PU

Client:

T&D Contractors (Essex) Ltd

Project:
Tenpenny Hill, Alresford, Essex CO7
8AP

Title: Proposed Gound and Roof Plan Units 1 - 2

 
 Scale:
 Date:
 Drawn by:

 1:50 @ A1 / 1:100 @ A3
 Feb 2024
 TJC

 Revision:

 B
 B

© This drawing is copyright of Estuary Vision Architects Ltd and must not be