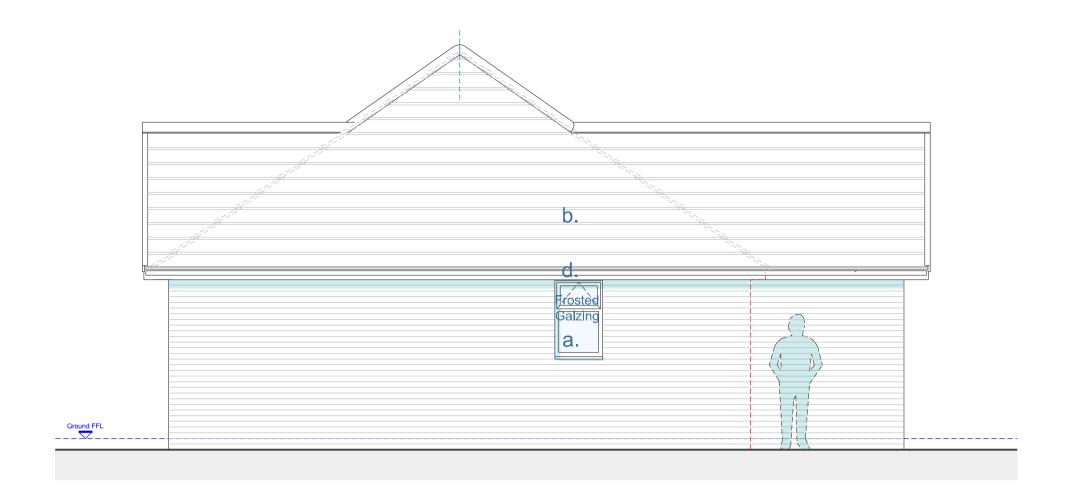

Proposed Front Elevation (1) (scale 1:50 @ A1)

Proposed Rear Elevation (3) (scale 1:50 @ A1)

Proposed Sectional Elevation (5) (scale 1:50 @ A1)

## Key

- **a.** Facing Brickwork
- **b.** Cement tile
- C. uPVC Windows and Doors
- d. uPVC Fascias and Soffits

| Or | m |  |  | 5m |
|----|---|--|--|----|
|    |   |  |  |    |
|    |   |  |  |    |

© This drawing is copyright of Estuary Vision Architects Ltd and must not be reproduced in whole or in part without consent.