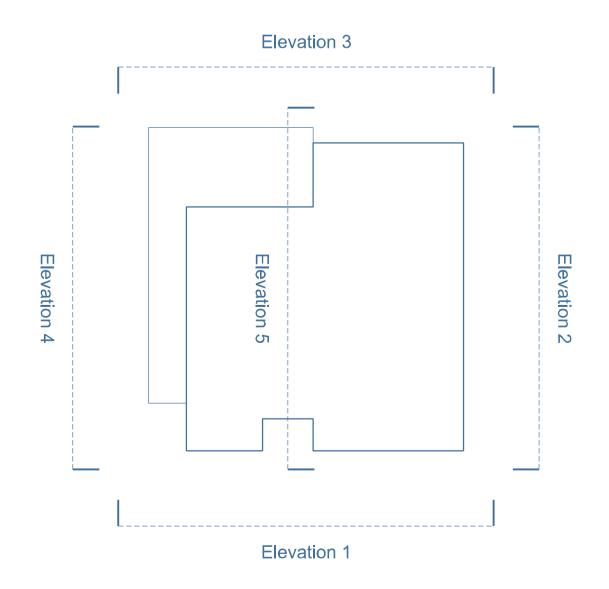

Proposed Front Elevation (1) (scale 1:50 @ A1)

Proposed Rear Elevation (3) (scale 1:50 @ A1)

Proposed Sectional Elevation (5) (scale 1:50 @ A1)

## Proposed Side Elevation (2) (scale 1:50 @ A1)

## Proposed Side Elevation (4) (scale 1:50 @ A1)