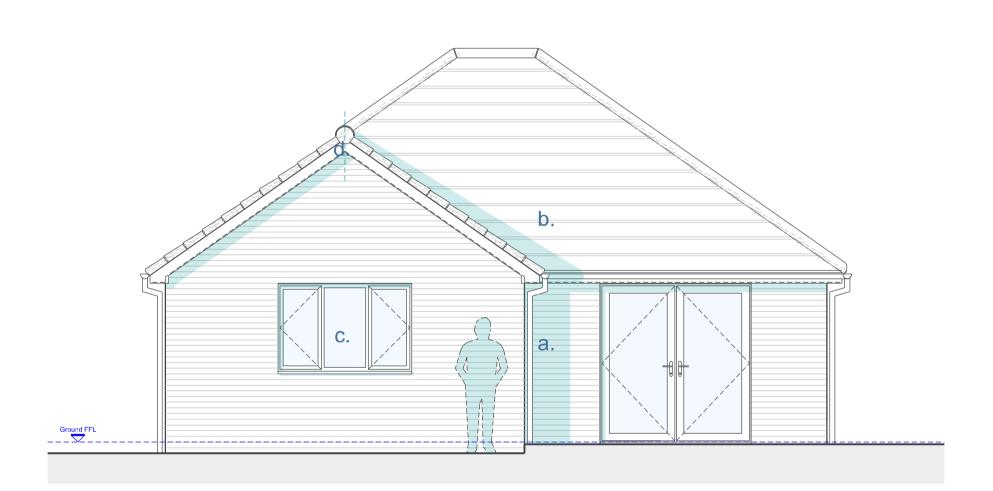

## Proposed Side Elevation (2) (scale 1:50 @ A1)

## Key

- **a.** Facing Brickwork
- **b.** Cement tile
- C. uPVC Windows and Doors
- d. uPVC Fascias and Soffits

| Or | m |  |  | 5m |
|----|---|--|--|----|
|    |   |  |  |    |
|    |   |  |  |    |

© This drawing is copyright of Estuary Vision Architects Ltd and must not be reproduced in whole or in part without consent.