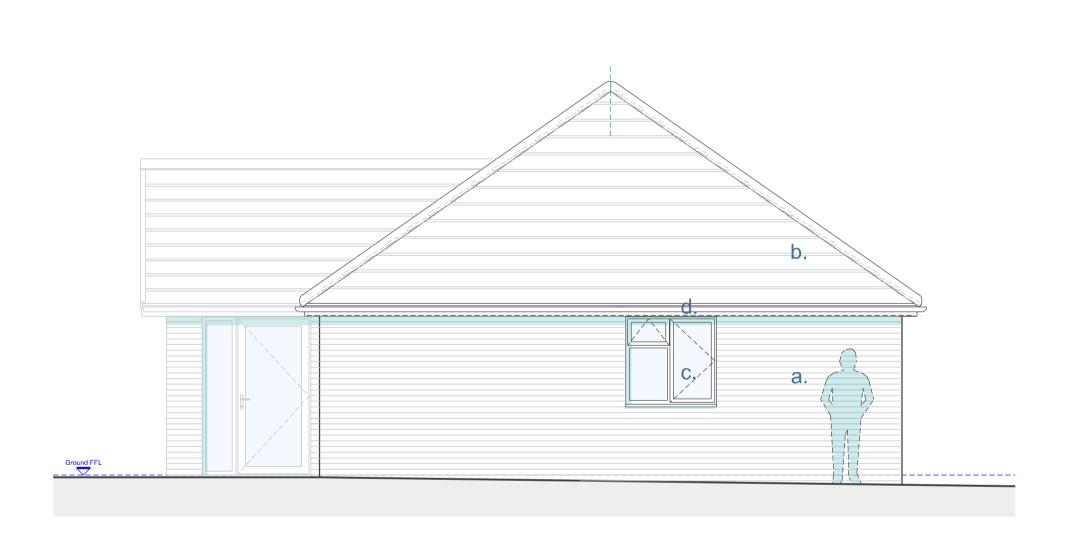

Proposed Front Elevation (1) (scale 1:50 @ A1)

Proposed Rear Elevation (3) (scale 1:50 @ A1)

Proposed Sectional Elevation (5) (scale 1:50 @ A1)

## Proposed Side Elevation (2) (scale 1:50 @ A1)

## Proposed Side Elevation (4) (scale 1:50 @ A1)

## Key

- **a.** Facing Brickwork
- **b.** Cement tile
- C. uPVC Windows and Doors
- d. uPVC Fascias and Soffits

| Or | m |  |  | 5m |
|----|---|--|--|----|
|    |   |  |  |    |
|    |   |  |  |    |

© This drawing is copyright of Estuary Vision Architects Ltd and must not be reproduced in whole or in part without consent.