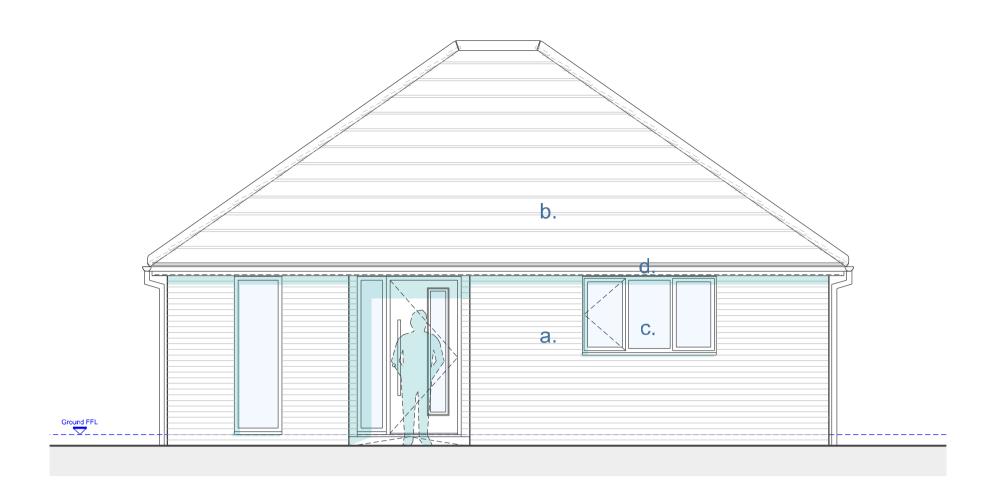

Proposed Front Elevation (1) (scale 1:50 @ A1)

Proposed Rear Elevation (3) (scale 1:50 @ A1)

Proposed Sectional Elevation (5) (scale 1:50 @ A1)

## Key

- **a.** Facing Brickwork
- **b.** Cement tile
- C. uPVC Windows and Doors
- d. uPVC Fascias and Soffits

| Or | m |  |  | 5m |
|----|---|--|--|----|
|    |   |  |  |    |
|    |   |  |  |    |

© This drawing is copyright of Estuary Vision Architects Ltd and must not be reproduced in whole or in part without consent.