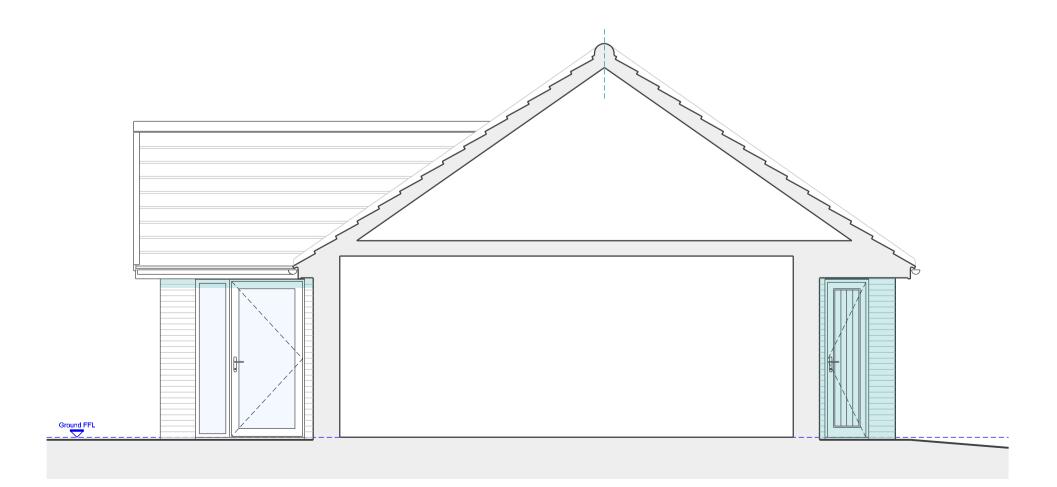

## Proposed Side Elevation (4) (scale 1:50 @ A1)

## Key

- **a.** Facing Brickwork
- **b.** Cement tile
- C. uPVC Windows and Doors
- d. uPVC Fascias and Soffits

| Or | m |  |  | 5m |
|----|---|--|--|----|
|    |   |  |  |    |
|    |   |  |  |    |

© This drawing is copyright of Estuary Vision Architects Ltd and must not be reproduced in whole or in part without consent.