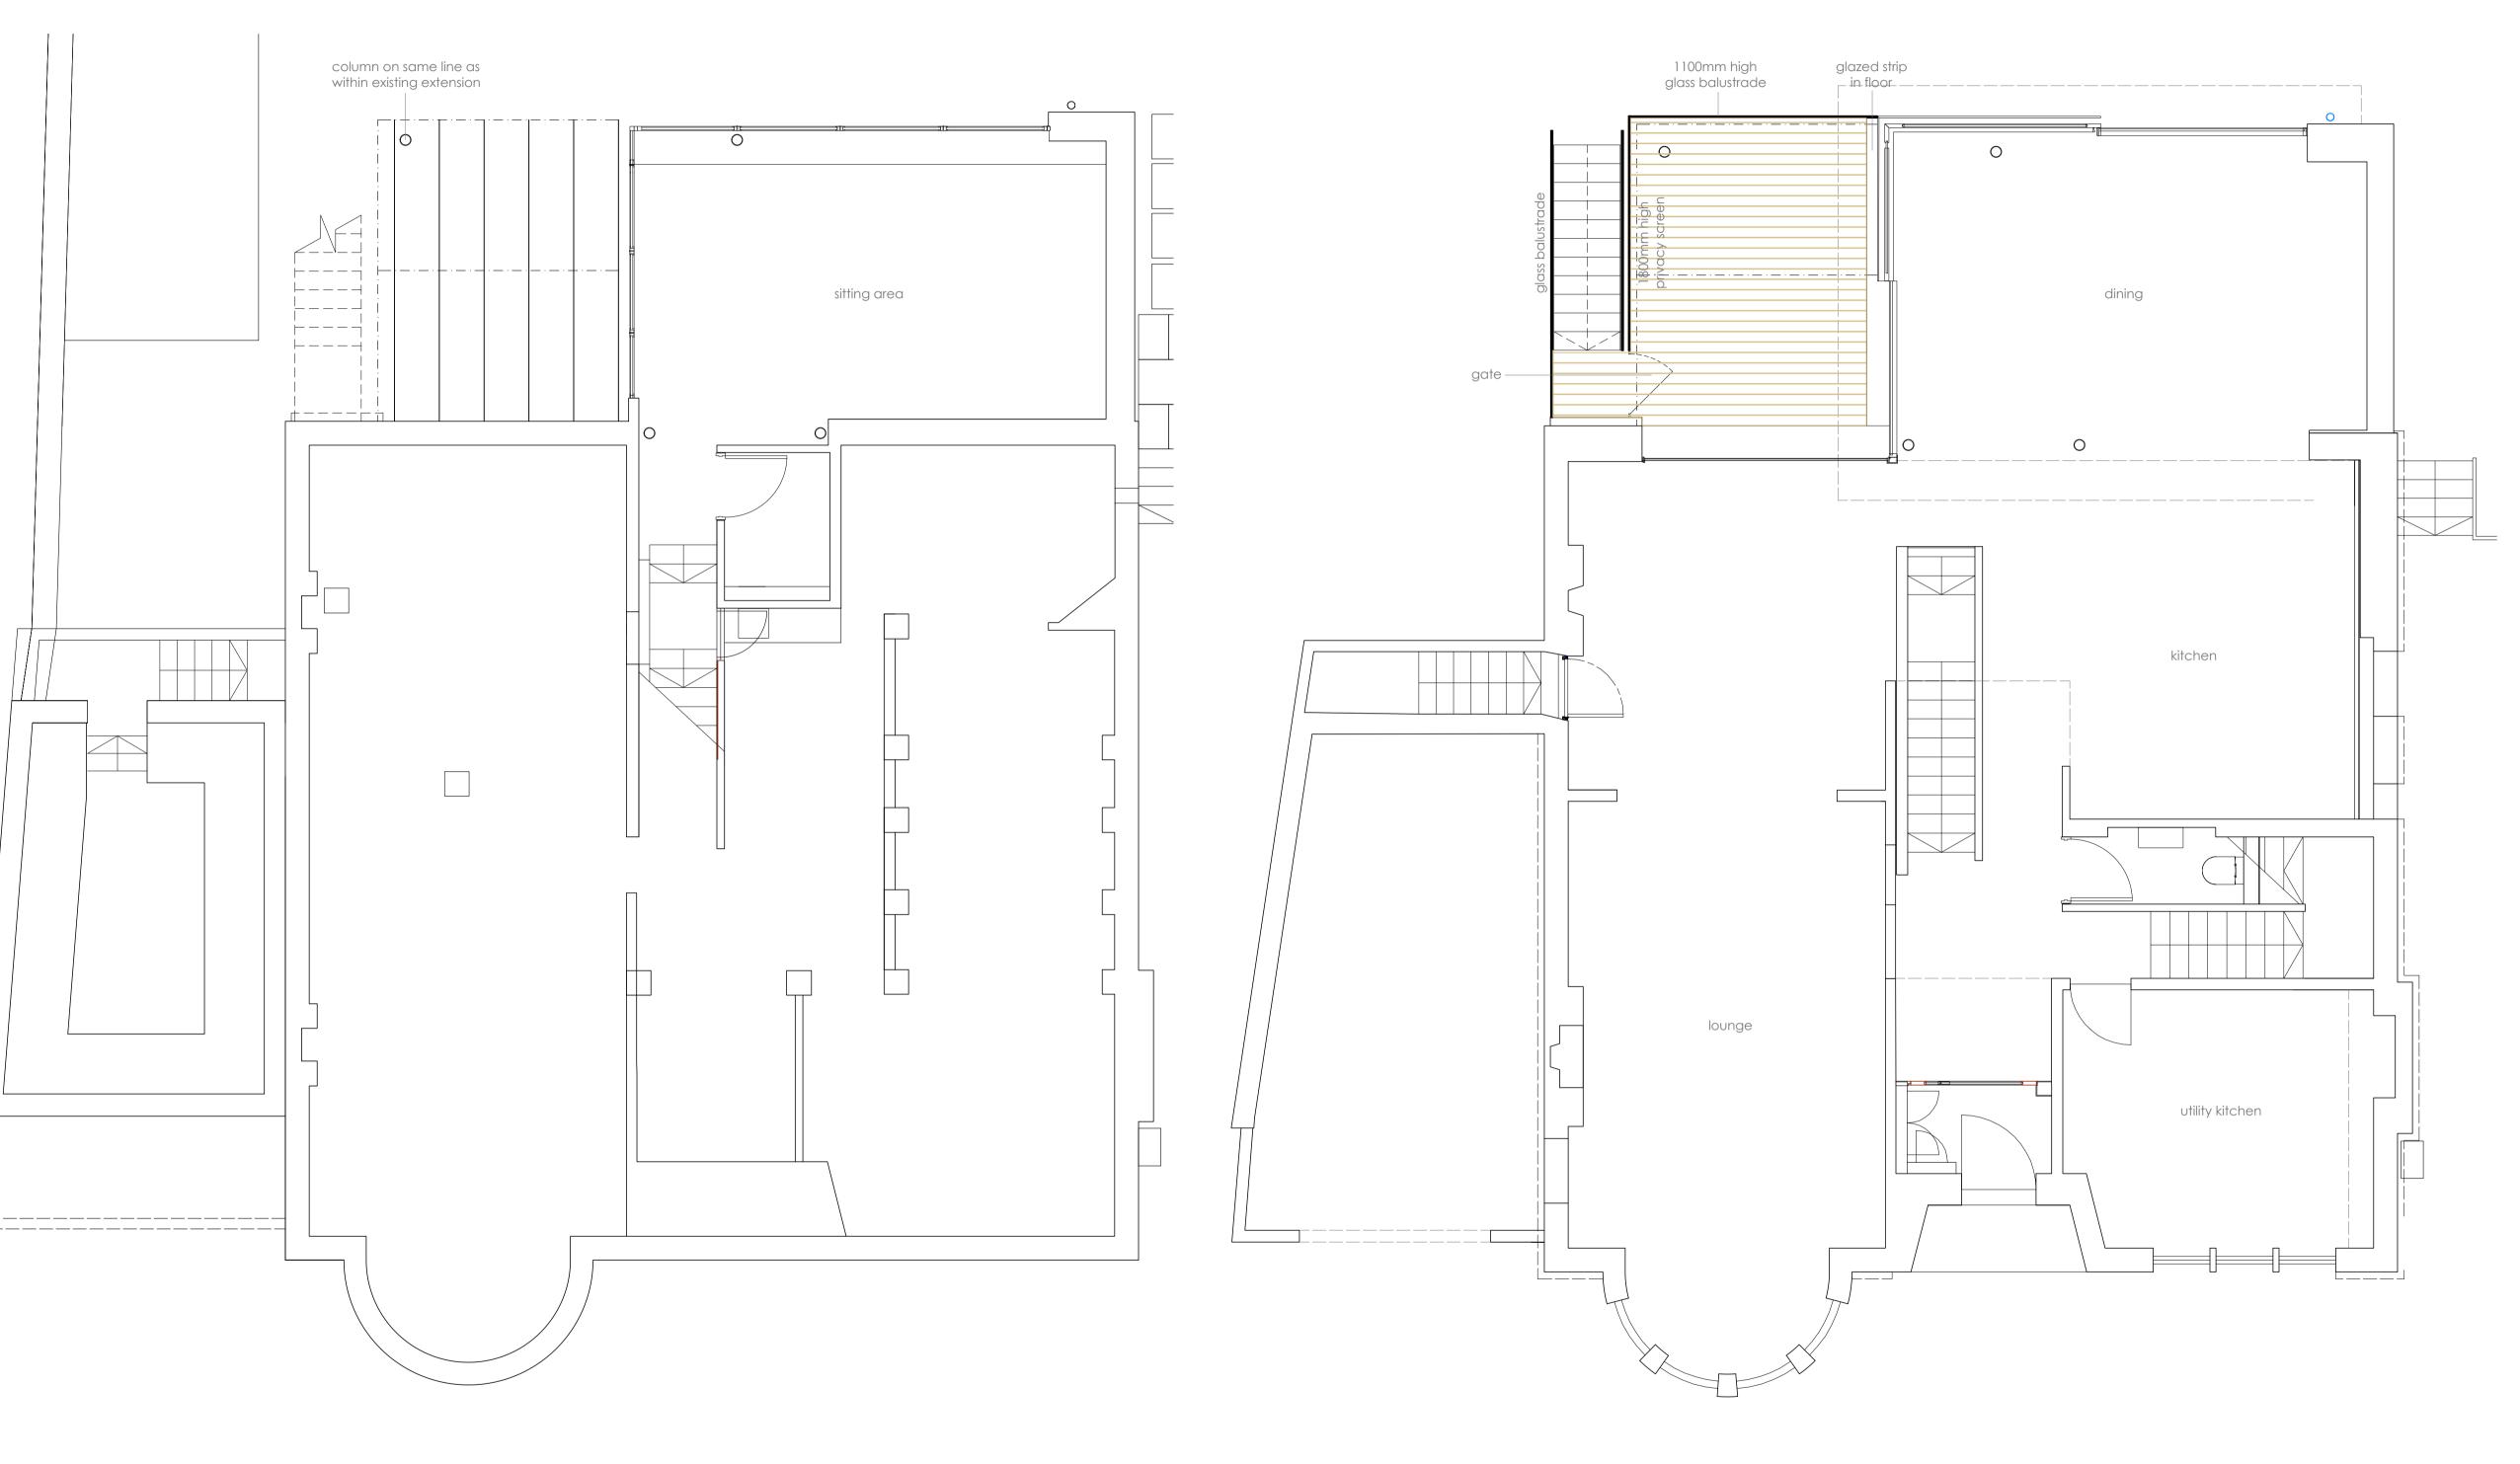

ground floor plan | 1:50

lower ground floor plan | 1:50

the copyright of this drawing subsists with ajfitchet | architect llp.

do not scale for construction purposes refer all dimensional queries to architect

read in conjunction with all other drawings

12.03.24 first issue rev. desc. issued Mrs R. Murray Installation of Balcony

description. | proposed floor plans drawing no. | 682\_P\_320

38 Ravelston Dykes, Edinburgh