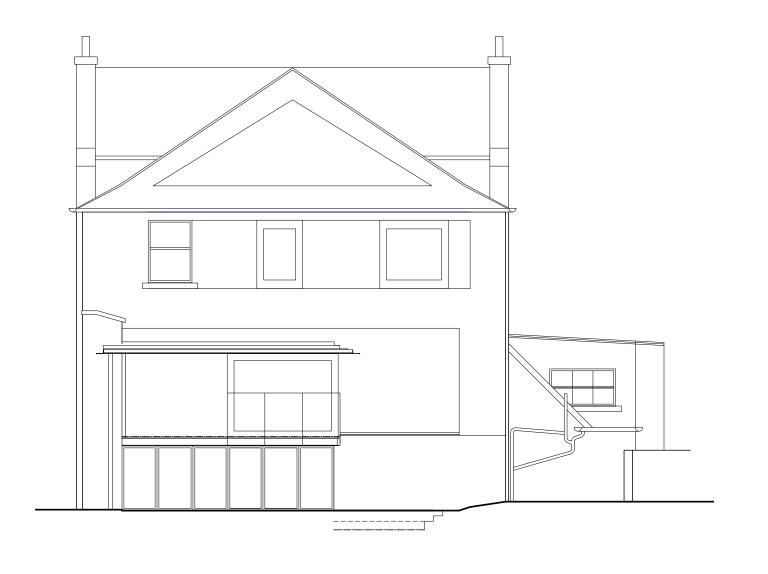

scale bar | 1:100

north elevation 1:100

existing detail 1:10

part west elevation 1:100

the copyright of this drawing subsists with ajfitchet | architect llp.

do not scale for construction purposes refer all dimensional queries to architect read in conjunction with all other drawings

first issue

12.03.24

issued

Mrs R. Murray Installation of Balcony 38 Ravelston Dykes, Edinburgh

description. | existing elevations drawing no. | 682\_\$\_140

status scale

survey as shown paper size | A3L

drawn | KW checked | AJF