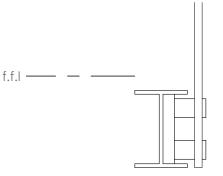

scale bar | 1:100

north elevation 1:100

existing detail 1:10

part west elevation 1:100

the copyright of this drawing subsists with ajfitchet | architect llp.

do not scale for construction purposes refer all dimensional queries to architect read in conjunction with all other drawings