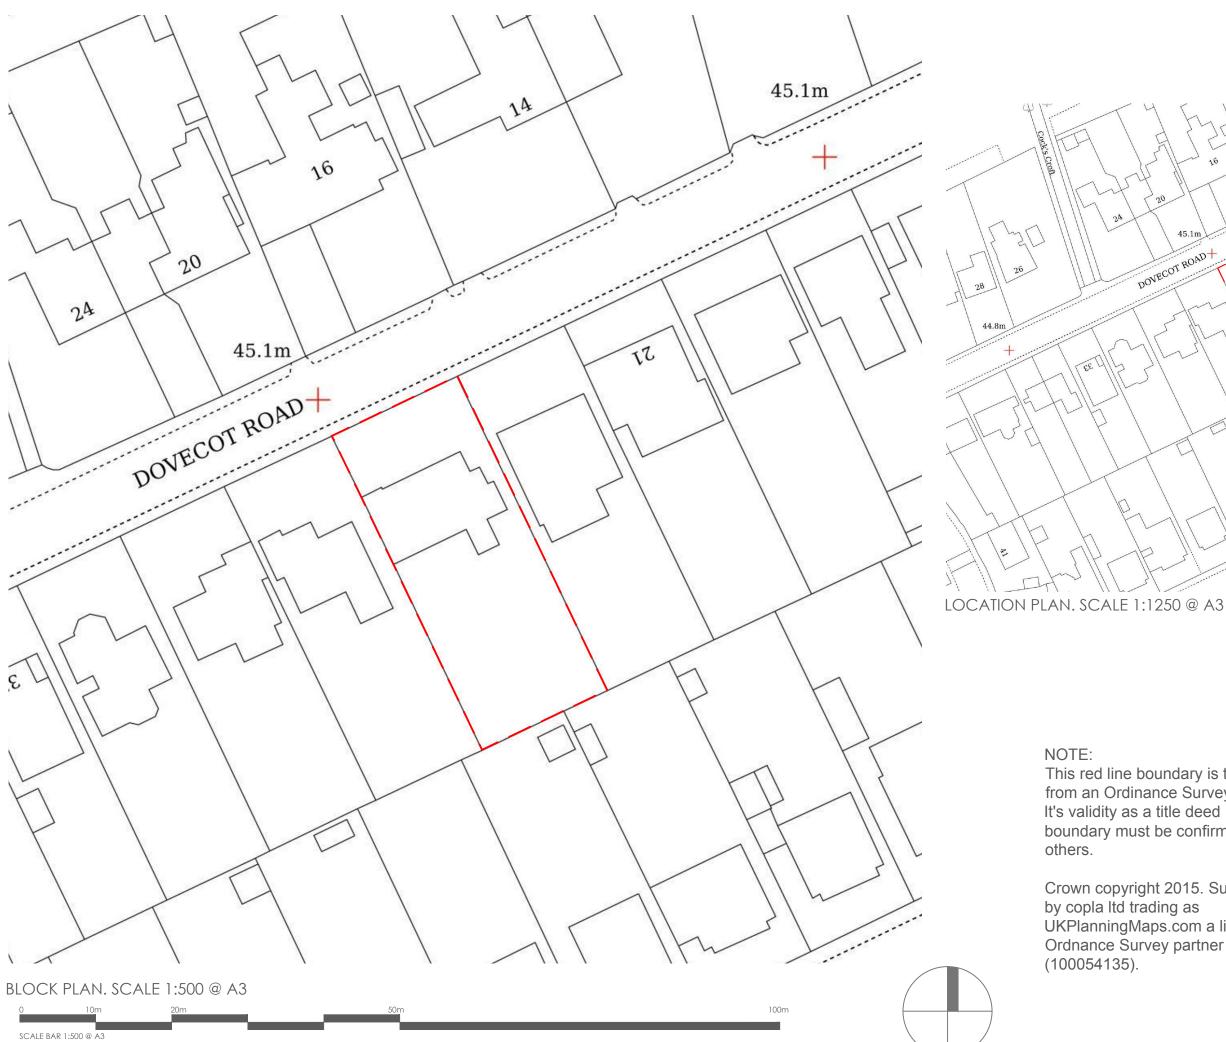

This red line boundary is taken from an Ordinance Survey map. It's validity as a title deed boundary must be confirmed by others.

Crown copyright 2015. Supplied by copla ltd trading as UKPlanningMaps.com a licensed Ordnance Survey partner (100054135).

## EXISTING

| 25 DOVECOT ROAD<br>EDINBURGH     |                     |                                  |      |
|----------------------------------|---------------------|----------------------------------|------|
| Drawing Title<br>LOCATION PLAN   |                     |                                  |      |
| Scale<br>1:1250 @ A3<br>Drawn by |                     | Date<br>18/03/2024<br>Checked by |      |
| Job No.<br>23/106                | Drawing No. (00) 00 | 1                                | Rev. |