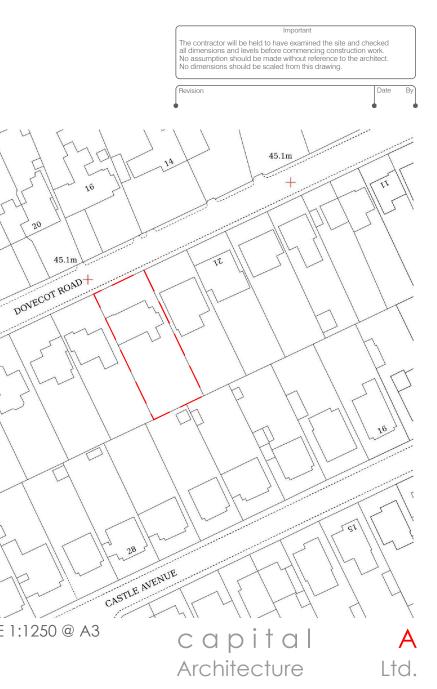

This red line boundary is taken from an Ordinance Survey map. It's validity as a title deed boundary must be confirmed by others.

Crown copyright 2015. Supplied by copla ltd trading as UKPlanningMaps.com a licensed Ordnance Survey partner (100054135).

## EXISTING

| 25 DOVECOT ROAD<br>EDINBURGH     |                     |                                  |      |
|----------------------------------|---------------------|----------------------------------|------|
| Drawing Title<br>LOCATION PLAN   |                     |                                  |      |
| Scale<br>1:1250 @ A3<br>Drawn by |                     | Date<br>18/03/2024<br>Checked by |      |
| Job No.<br>23/106                | Drawing No. (00) 00 | 1                                | Rev. |