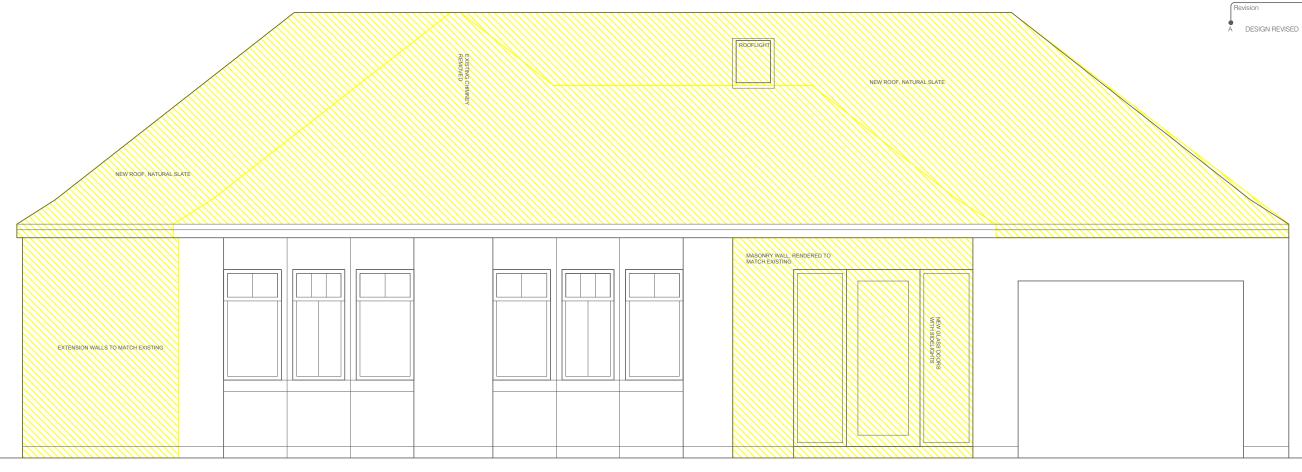

Front (North) Elevation

## PROPOSED

| JOHN & NATASHA WRIGHT                                   |                        |                                  |  |  |
|---------------------------------------------------------|------------------------|----------------------------------|--|--|
| Project Title<br>ALTERATIONS<br>25 DOVECOT<br>EDINBURGH |                        |                                  |  |  |
| Drawing Title<br>ELEVATIONS<br>OPTION 3                 |                        |                                  |  |  |
| Scale<br>1:50 @ A3<br>Drawn by                          |                        | Date<br>28/01/2024<br>Checked by |  |  |
| Job No.<br>23/106                                       | Drawing No.<br>(02) 00 | Drawing No.<br>(02) 003          |  |  |