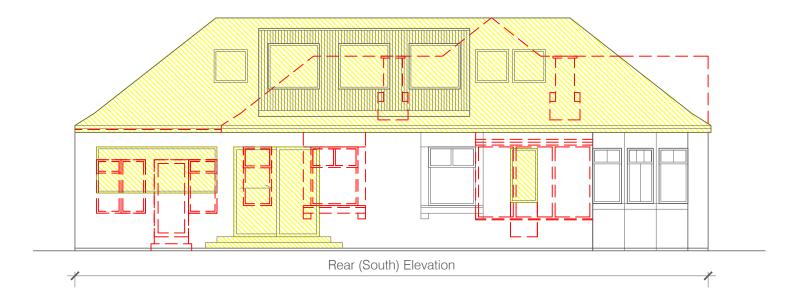

Client JOHN & NATASHA WRIGHT

Project Title
ALTERATIONS
25 DOVECOT ROAD
EDINBURGH

Drawing Title
ELEVATIONS
OPTION 3

Scale 1:100 @ A3 Drawn by 28/01/2024

Job No. 23/106 Rev. (02) 002

SCALE BAR 1:100 @ A3