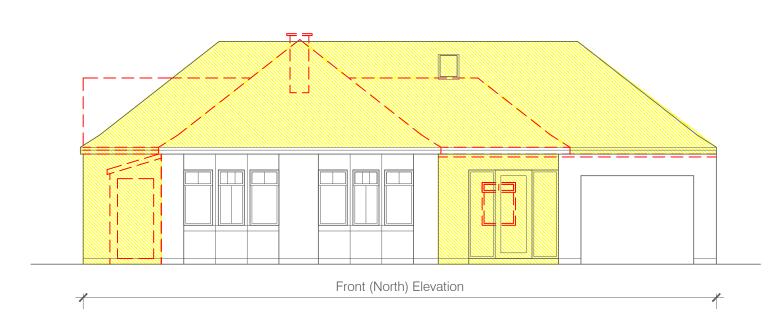

Client JOHN & NATASHA WRIGHT

Project Title
ALTERATIONS
25 DOVECOT ROAD
EDINBURGH

Drawing Title
ELEVATIONS
OPTION 3

Scale 1:100 @ A3 Drawn by 28/01/2024

Job No. 23/106 Rev. (02) 002

SCALE BAR 1:100 @ A3