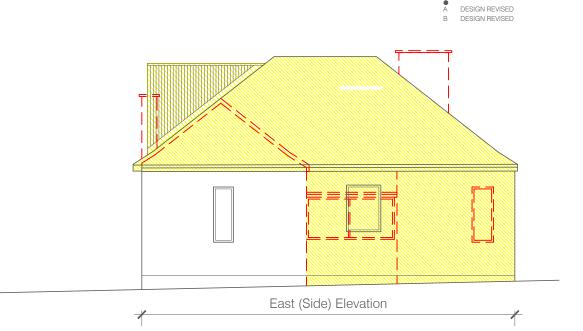

Client JOHN & NATASHA WRIGHT

Project Title
ALTERATIONS
25 DOVECOT ROAD
EDINBURGH

Drawing Title
ELEVATIONS
OPTION 3

Scale 1:100 @ A3 Drawn by 28/01/2024

Job No. 23/106 Rev. (02) 002

SCALE BAR 1:100 @ A3