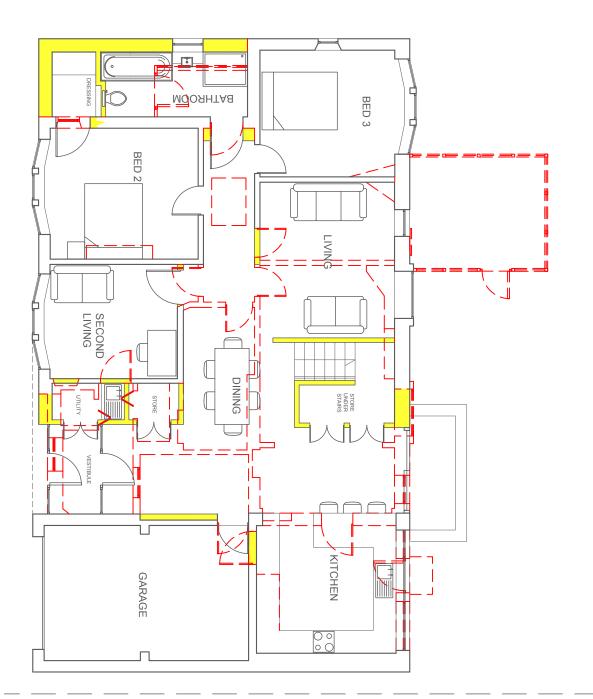

## PROPOSED

Client JOHN & NATASHA WRIGHT

Project Title
ALTERATIONS
25 DOVECOT ROAD
EDINBURGH

Drawing Title
FLOOR PLANS
OPTION 3

| 1 | Scale      | Date       |
|---|------------|------------|
|   | 1:100 @ A3 | 28/01/2024 |
| ı | Drawn by   | Checked by |
|   |            |            |

Job No. 23/106 (01) 007

GROUND FLOOR ROOF

SCALE BAR 1:100 @ A3