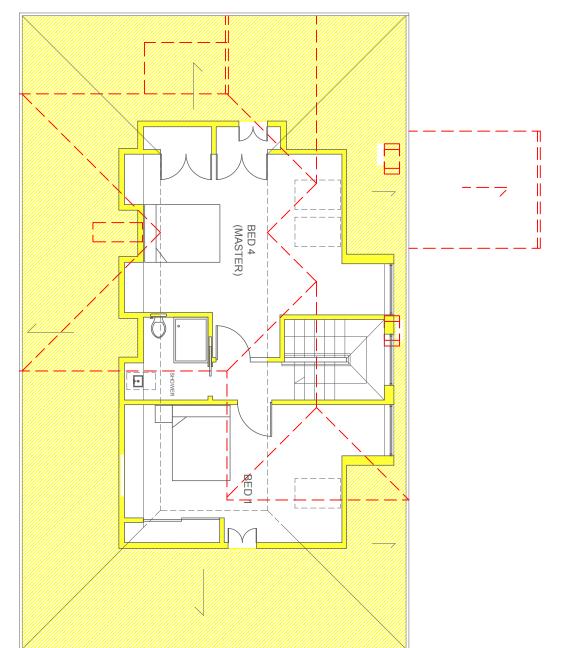

## PROPOSED

Client JOHN & NATASHA WRIGHT

Project Title
ALTERATIONS
25 DOVECOT ROAD
EDINBURGH

Drawing Title
FLOOR PLANS
OPTION 3

| 1 | Scale      | Date       |
|---|------------|------------|
|   | 1:100 @ A3 | 28/01/2024 |
| ı | Drawn by   | Checked by |
|   |            |            |

Job No. 23/106 (01) 007

GROUND FLOOR ROOF

SCALE BAR 1:100 @ A3