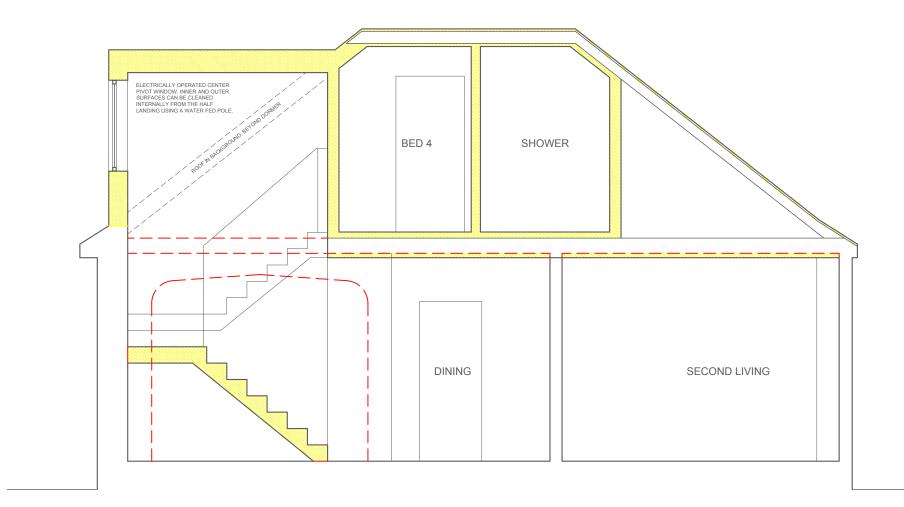

## PROPOSED

| Client<br>JOHN & NATA                                   | SHA WRIGI              | HT |                                  |  |
|---------------------------------------------------------|------------------------|----|----------------------------------|--|
| Project Title<br>ALTERATIONS<br>25 DOVECOT<br>EDINBURGH |                        |    |                                  |  |
| Drawing Title<br>SECTION<br>OPTION 3                    |                        |    |                                  |  |
| Scale<br>1:50 @ A3<br>Drawn by                          |                        |    | Date<br>01/03/2024<br>Checked by |  |
| Job No.<br>23/106                                       | Drawing No.<br>(03) 00 |    | Rev.<br>A                        |  |