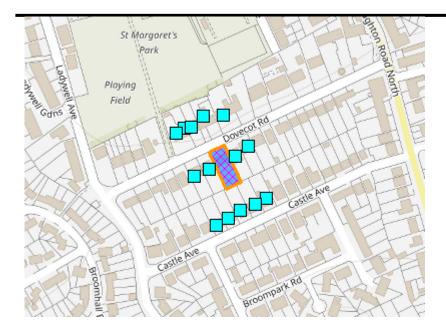

## Location Plan

Reproduction from the Ordnance Survey mapping with permission of the Controller of Her Majesty's Stationery Office © Crown Copyright.

Unauthorised reproduction infringes Crown copyright and may lead to prosecution or civil proceedings. Licence Number 100023420 The City of Edinburgh Council 2012.

- 18 Dovecot Road BroomhallEdinburghEH12 7LE
- 26 Castle Avenue EdinburghEH12 7LA
- 20 Castle Avenue EdinburghEH12 7LA
- 29 Dovecot Road BroomhallEdinburghEH12 7LF
- 20 Dovecot Road BroomhallEdinburghEH12 7LE
- 16 Dovecot Road BroomhallEdinburghEH12 7LE
- 20A Dovecot Road BroomhallEdinburghEH12 7LE
- 24B Dovecot Road BroomhallEdinburghEH12 7LE
- 24 Dovecot Road BroomhallEdinburghEH12 7LE
- 22 Dovecot Road BroomhallEdinburghEH12 7LE
- 21 Dovecot Road BroomhallEdinburghEH12 7LF
- 14 Dovecot Road BroomhallEdinburghEH12 7LE

- 28 Castle Avenue EdinburghEH12 7LA
- 24 Castle Avenue EdinburghEH12 7LA
- 22 Castle Avenue EdinburghEH12 7LA
- 23 Dovecot Road BroomhallEdinburghEH12 7LF
- 27 Dovecot Road BroomhallEdinburghEH12 7LF