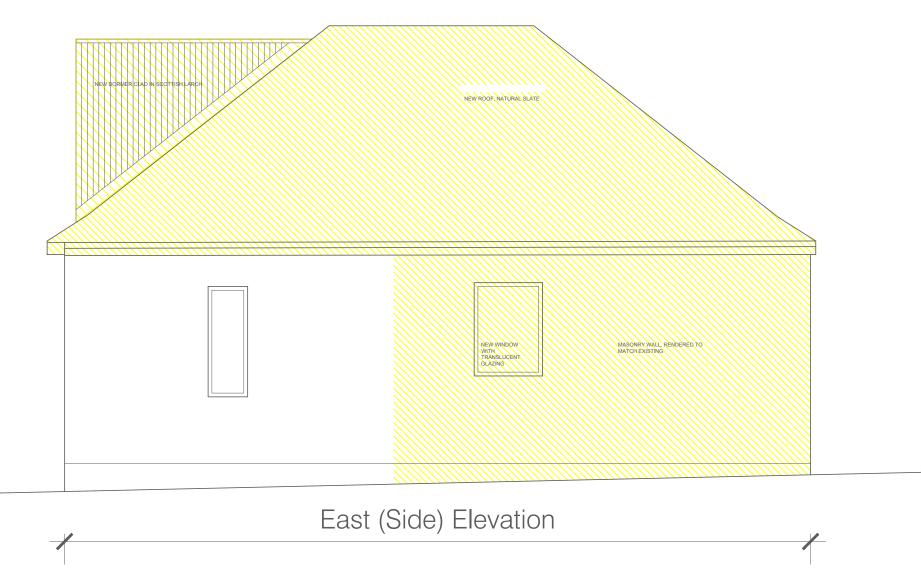

## PROPOSED

Client JOHN & NATASHA WRIGHT

Project Title
ALTERATIONS
25 DOVECOT ROAD
EDINBURGH

Drawing Title
ELEVATIONS
OPTION 3

Scale 1:50 @ A3 Drawn by 28/01/2024 Checked by

Job No. 23/106 Drawing No. (02) 004 Rev.