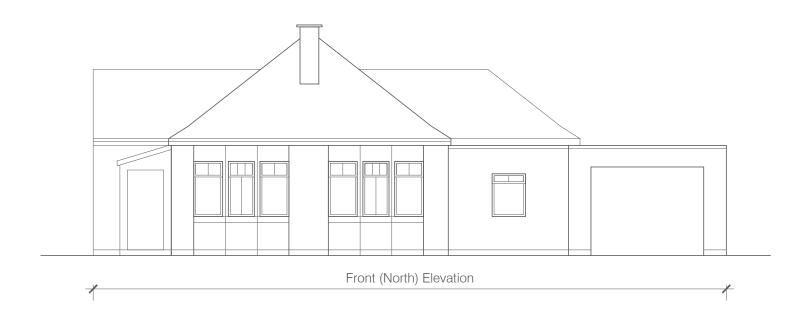

## **EXISTING**

Client JOHN & NATASHA WRIGHT

Project Title
ALTERATIONS
25 DOVECOT ROAD
EDINBURGH

Drawing Title
ELEVATIONS

| Scale      | Date       |
|------------|------------|
| 1:100 @ A3 | 28/01/2024 |
| Drawn by   | Checked by |
|            |            |