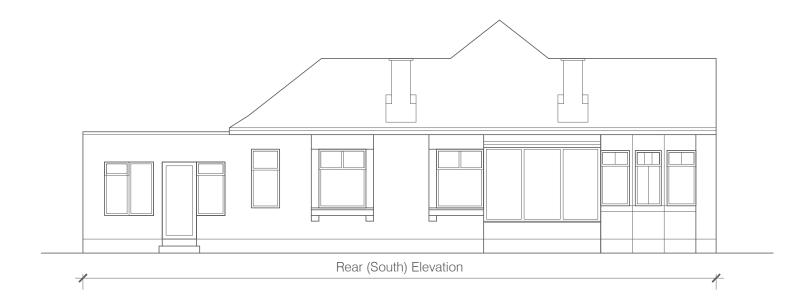

## **EXISTING**

Client JOHN & NATASHA WRIGHT

Project Title
ALTERATIONS
25 DOVECOT ROAD
EDINBURGH

Drawing Title
ELEVATIONS

| Scale      | Date       |
|------------|------------|
| 1:100 @ A3 | 28/01/2024 |
| Drawn by   | Checked by |
|            |            |