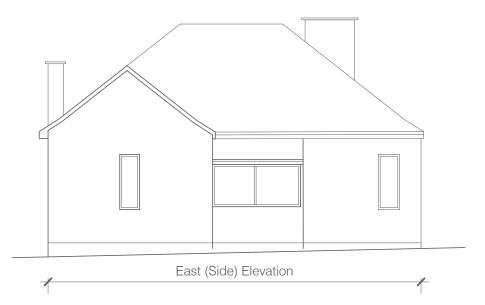

## **EXISTING**

Client JOHN & NATASHA WRIGHT

Project Title
ALTERATIONS
25 DOVECOT ROAD
EDINBURGH

Drawing Title
ELEVATIONS

| Scale      | Date       |
|------------|------------|
| 1:100 @ A3 | 28/01/2024 |
| Drawn by   | Checked by |
|            |            |