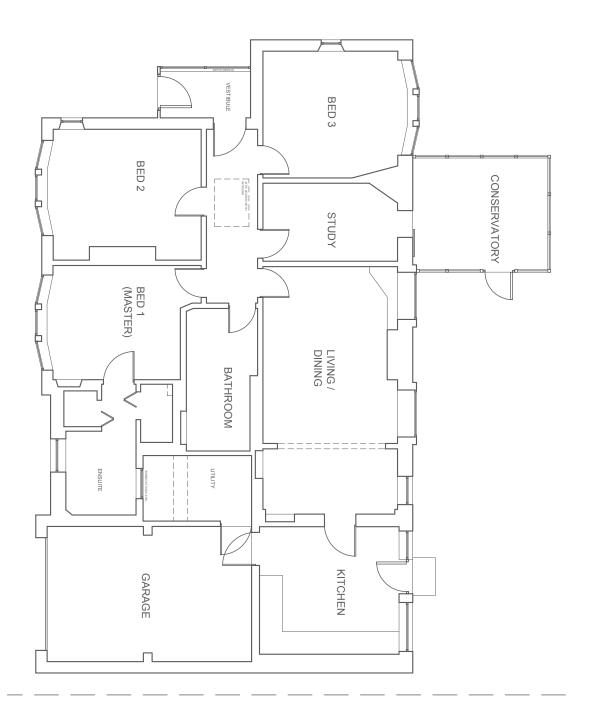

## **EXISTING**

Client JOHN & NATASHA WRIGHT

Project Title
ALTERATIONS
25 DOVECOT ROAD
EDINBURGH

Drawing Title
FLOOR PLANS

Scale 1:100 @ A3 Drawn by 09/11/2023 Checked by

Job No. 23/106 Drawing No. (01) 001