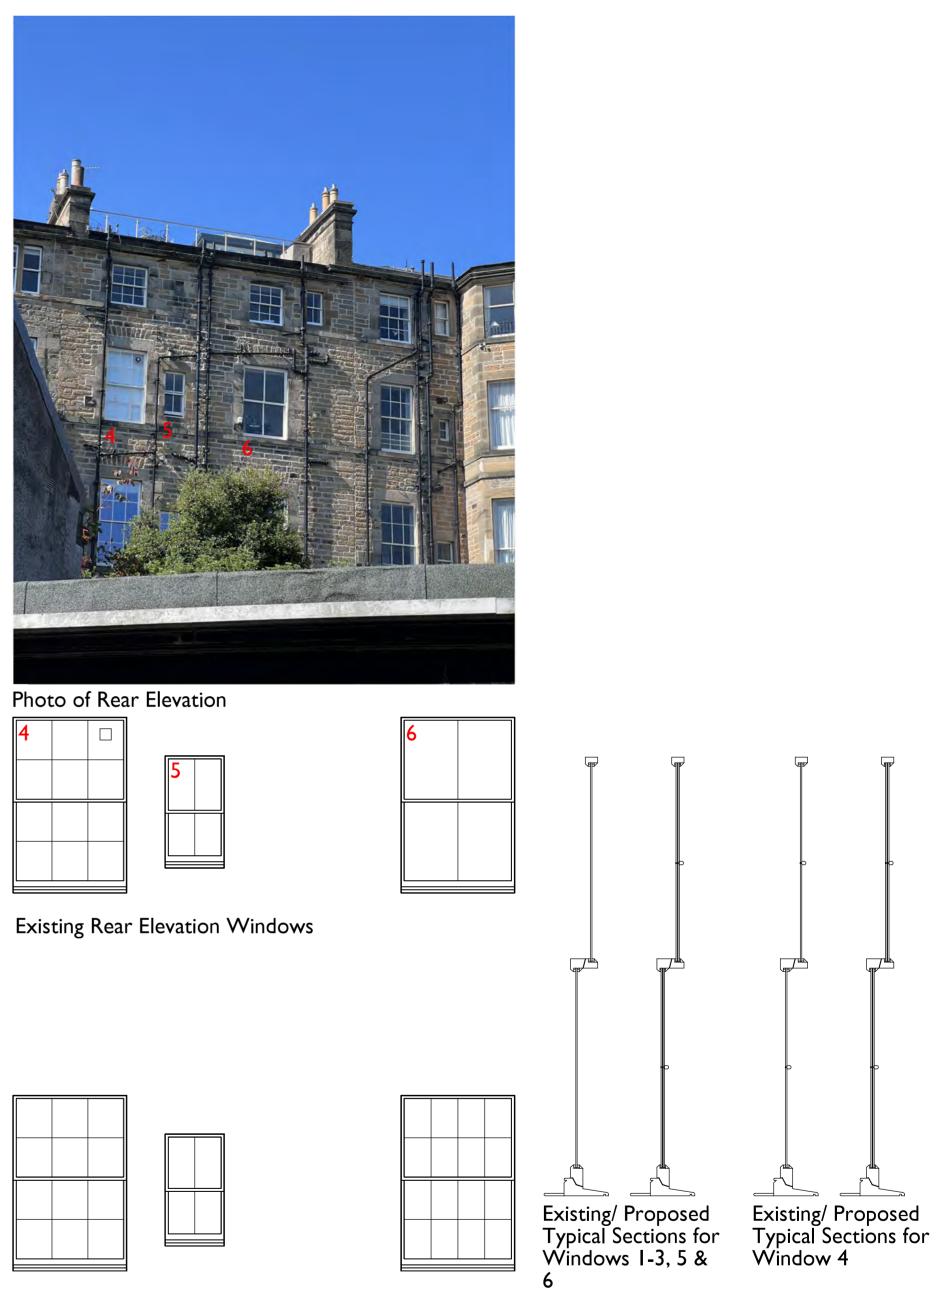

## Proposal Justification:

All windows are in need of refurbishment as existing, so refurbishing them overall and installing Slimlite double glazing will have a benefit in terms of visual amenity and energy efficiency

The proposals will allow all windows in the property to be uniform

The new window layout will match that of the prevailing window pattern seen elsewhere in Moray Place

Glazing:

Panes installed/ upgraded to be double glazing with 4mm Slimlite Low E glazing with maximum gap of 6mm and draught proofed