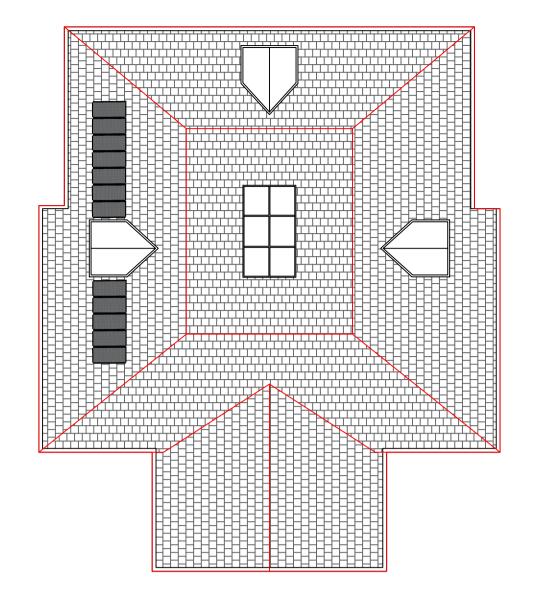

GROUND FLOOR PLAN Proposed

FIRST FLOOR PLAN Proposed

Roof Plan Proposed Proposed

Front Elevation Proposed

West (Rear) Elevation Proposed

North Elevation Proposed

South Elevation Proposed

Autodesk\Black White Minimal Design Studio Logo.png