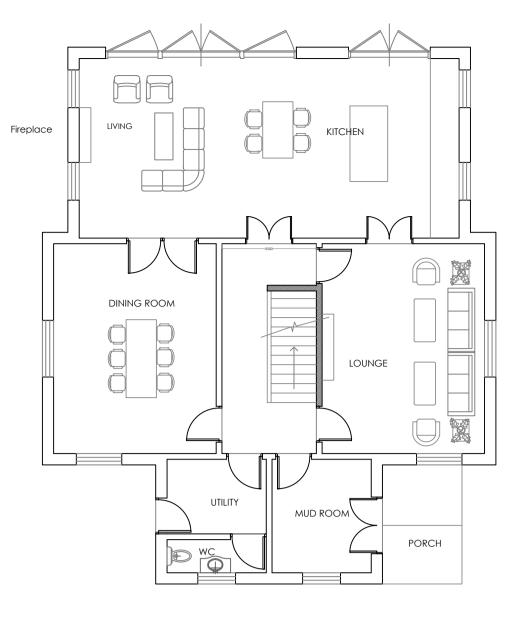

GROUND FLOOR PLAN Proposed

FIRST FLOOR PLAN Proposed

Roof Plan Proposed Proposed

Front Elevation Proposed

West (Rear) Elevation Proposed

North Elevation Proposed

South Elevation Proposed

Autodesk\Black White Minimal Design Studio Logo.png