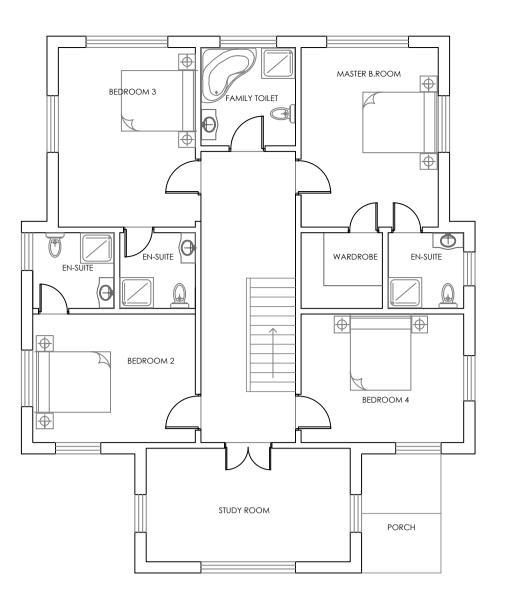

GROUND FLOOR PLAN Proposed

FIRST FLOOR PLAN Proposed

Roof Plan Proposed Proposed

Front Elevation Proposed

West (Rear) Elevation Proposed

North Elevation Proposed

South Elevation Proposed

Autodesk\Black White Minimal Design Studio Logo.png