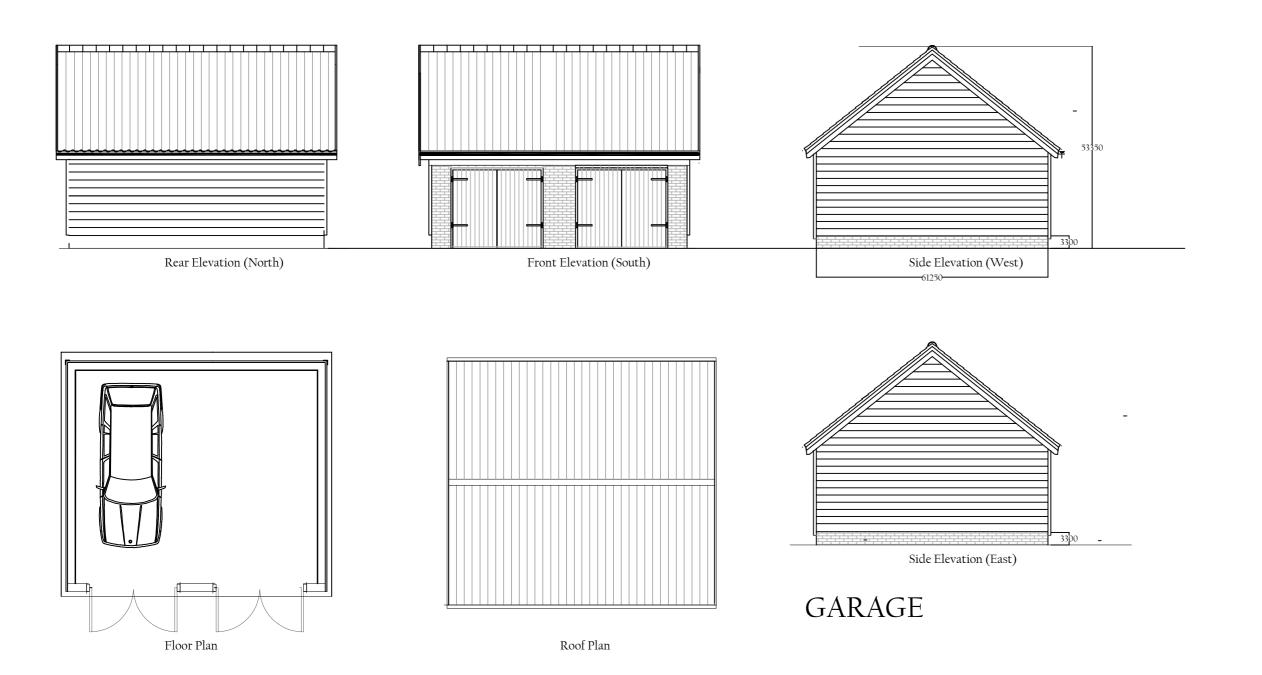

## Projec

One New Dwelling, One Restored Listed Cottage Proposed New Dwelling South Raynham South Raynham Norfolk NR217HG

Clien

Title: Garage to Cottage All

Scales: Drawn By: PG
1:100 Calc:

Date:

Drg No.

\_\_\_\_