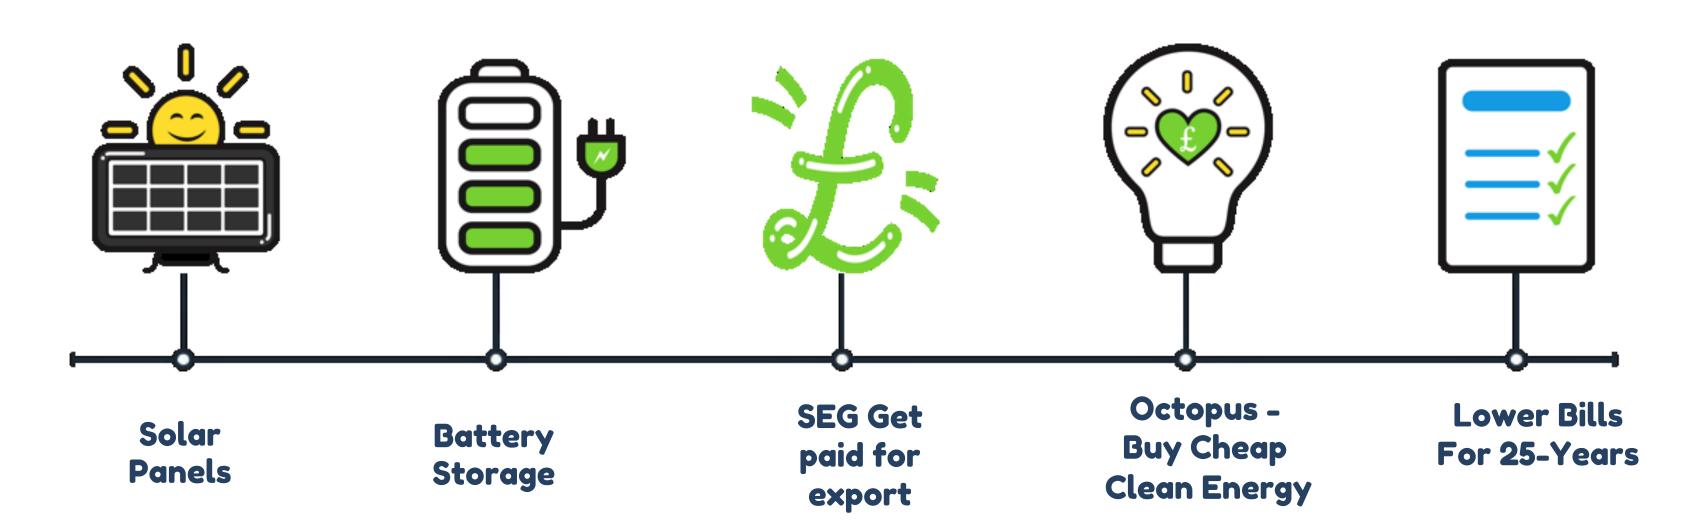

## 4 steps to lower your bills today, tomorrow and permanently.







## You want the best panels

- 380w to 550w high performance panels.
- Choice of standard or All Black Panels
- Premium mono-crystalline.
- Designed for UK low light levels.
- Toughened glass.
- Self-cleaning film.
- 25-year product and performance.
  warranty available.





## Meet the brain of your system

- We use only the best standard and Hybrid Inverters and components for your PV installation.
- We are committed to ensuring our systems are industry leading.
- All Tier 1 inverters deliver high performance and reliability.







## Step 2: Don't throw your energy away, store it and use it

- We use only the highest quality Lithium-ion batteries.
- Ranging from 2.4kw stackable up to 30kw.
- Can be fitted in loft/garage or any dry room in house.
- Typical life expectancy (6000 c