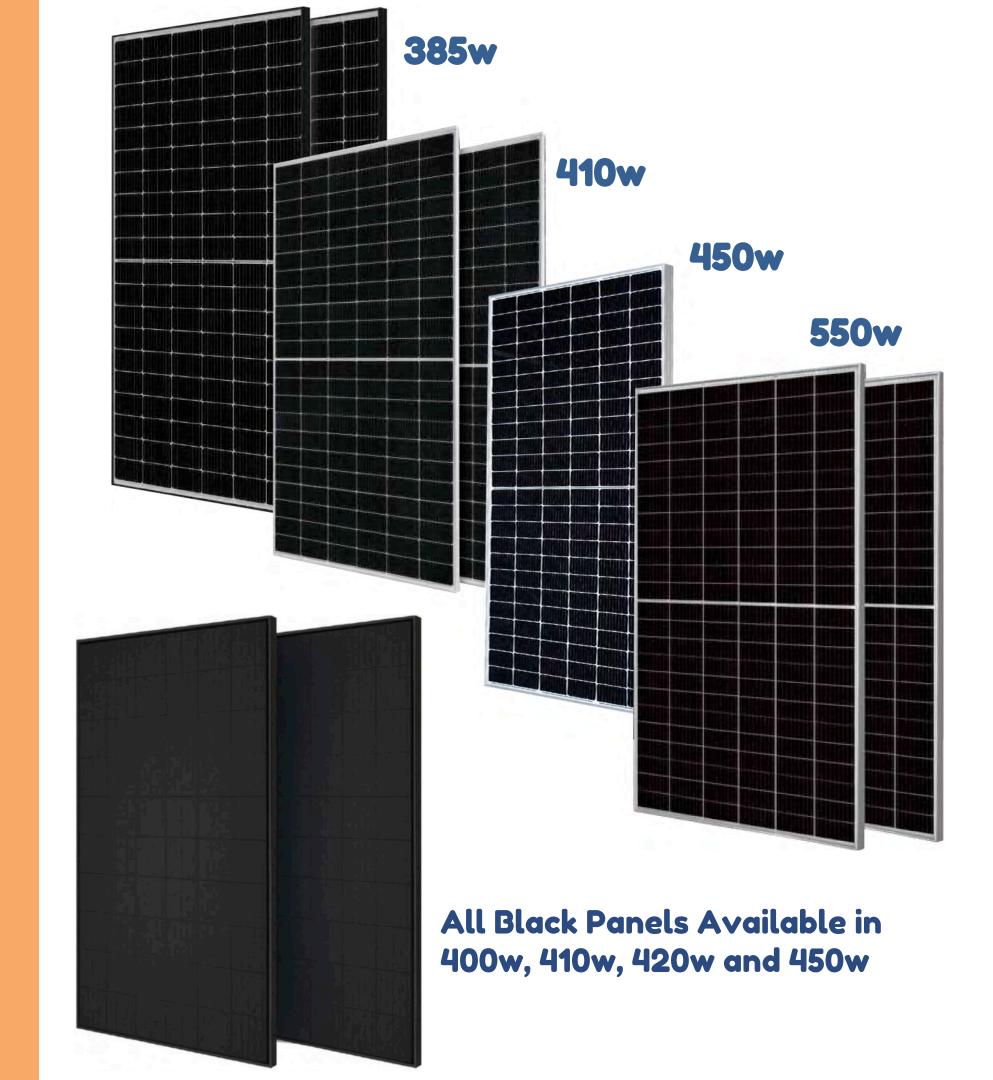

## You want the best panels

- 380w to 550w high performance panels.
- Choice of standard or All Black Panels
- Premium mono-crystalline.
- Designed for UK low light levels.
- Toughened glass.
- Self-cleaning film.
- 25-year product and performance.
  warranty available.