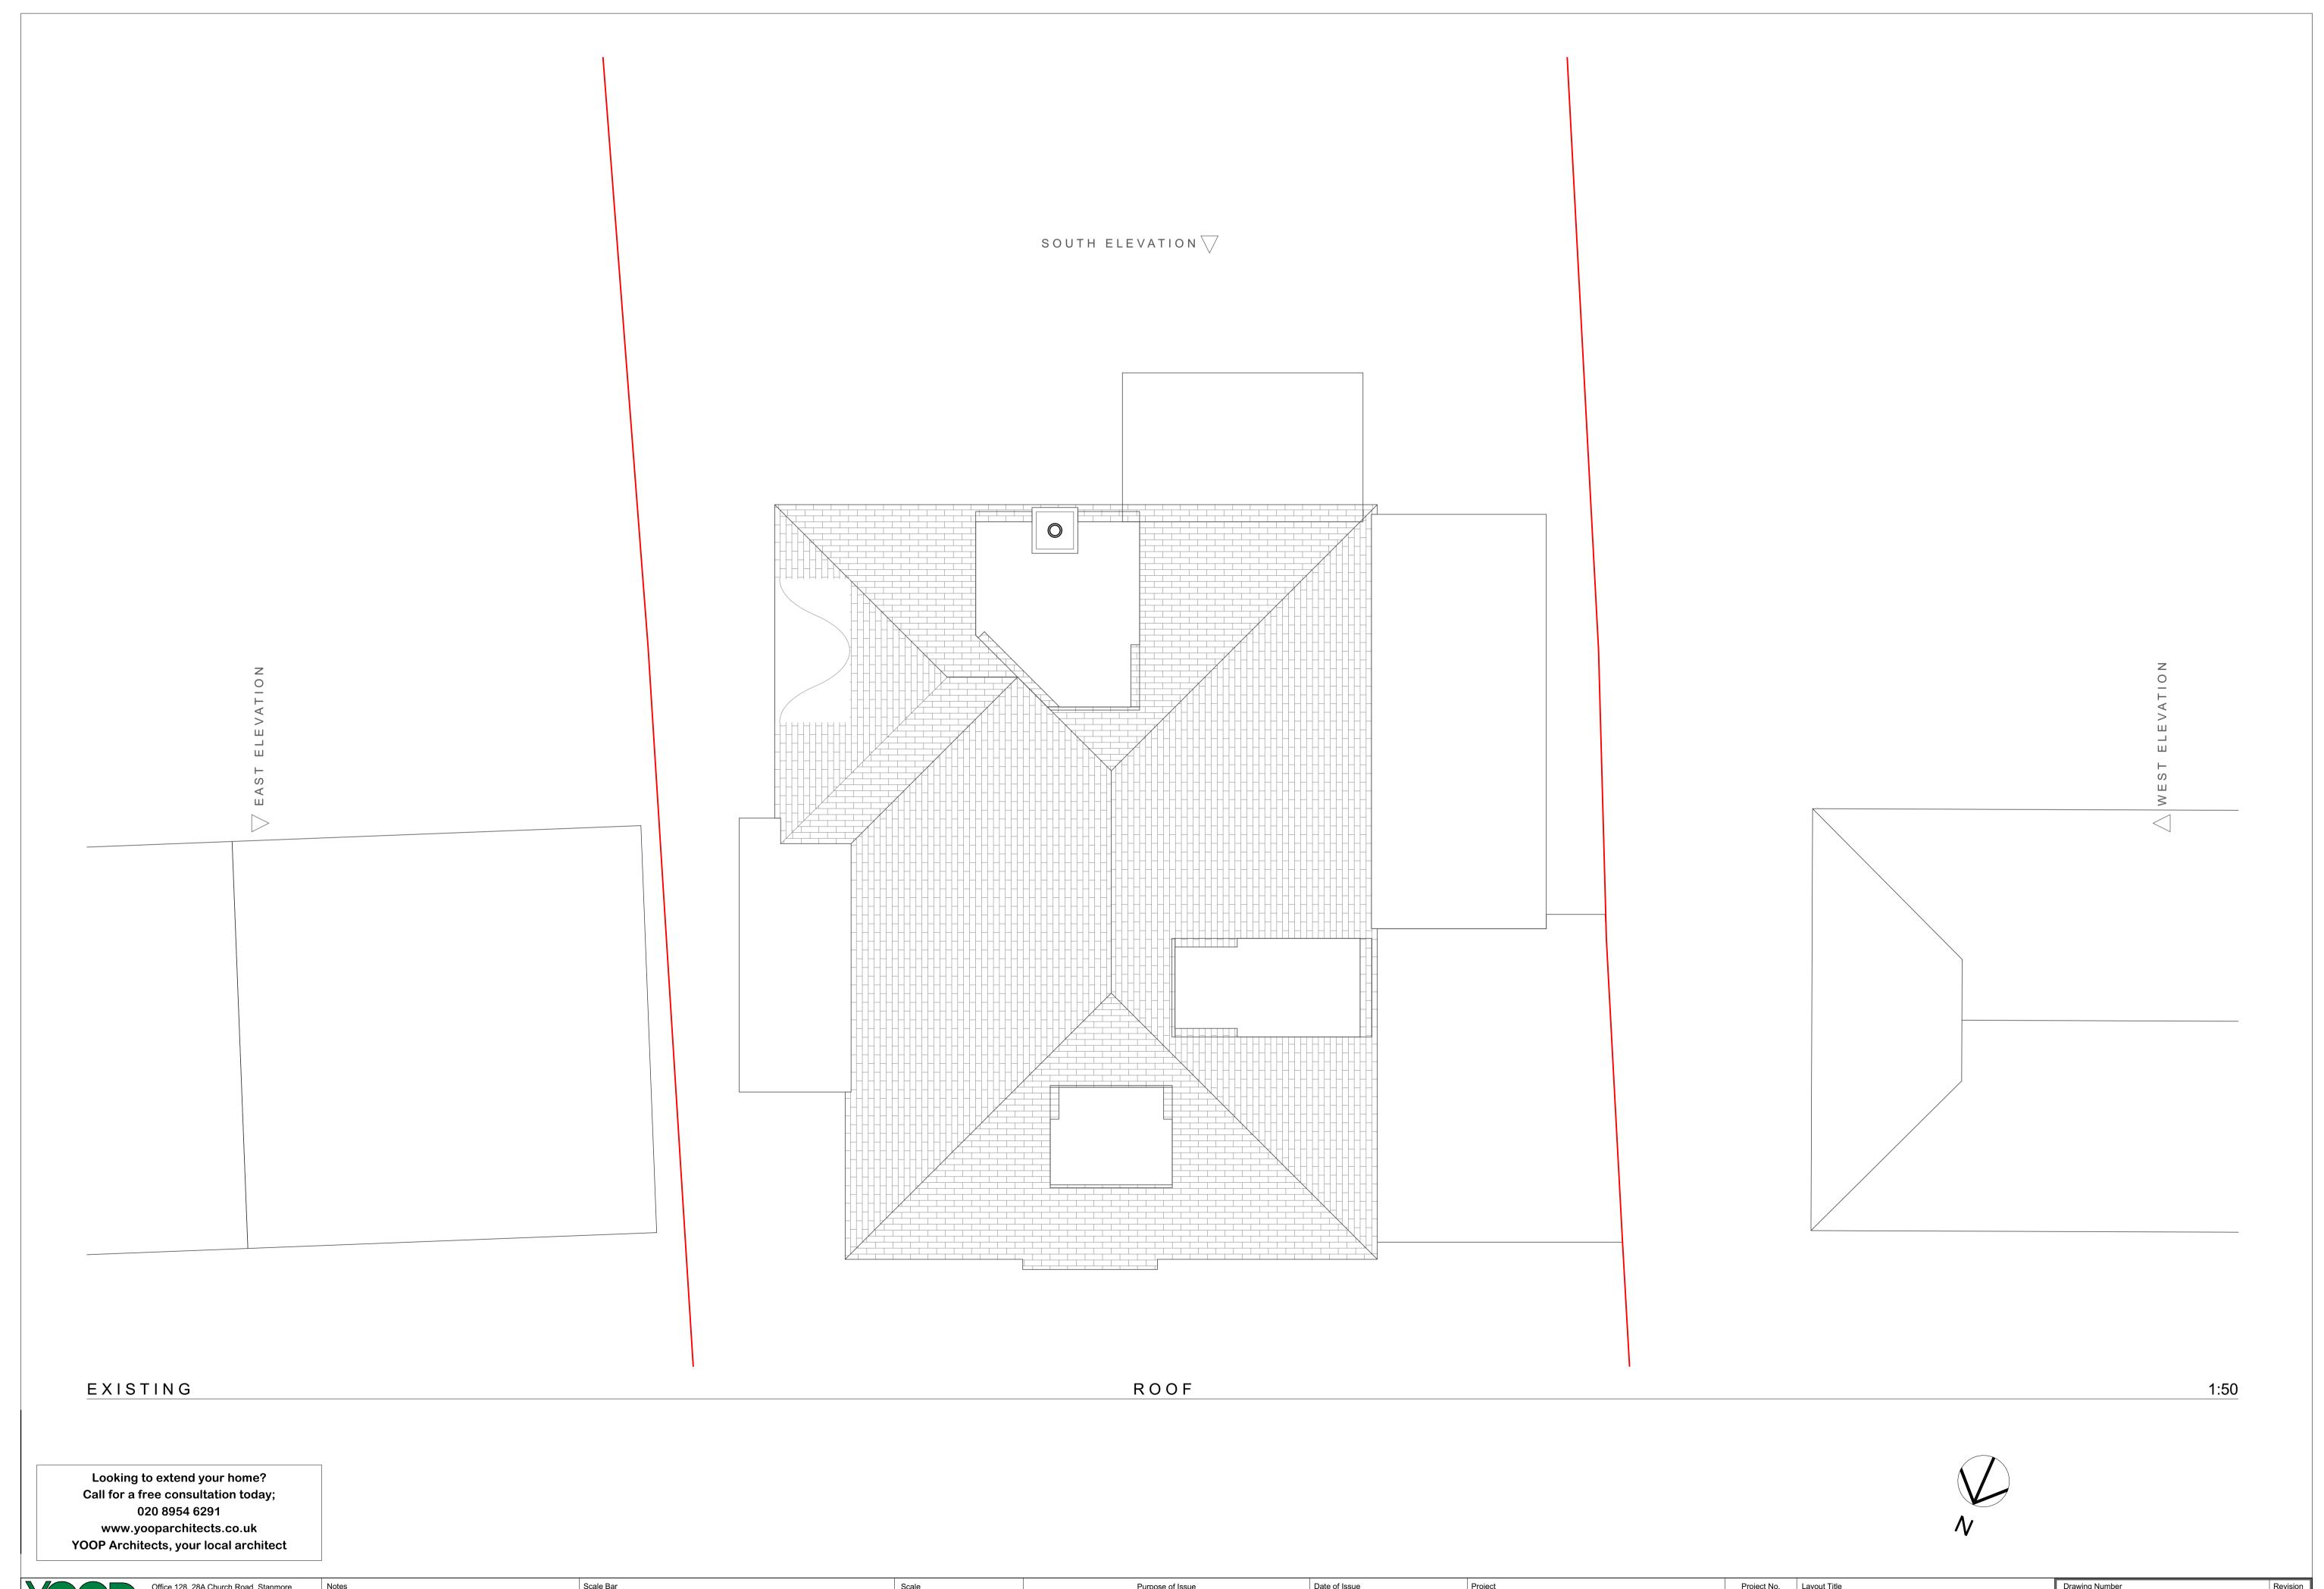

Tuesday, January 23, 2024

Office 128, 28A Church Road, Stammore, Purpose of Issue

Project No. Layout Title

Project No. Layout Title

Orawing Number

Titls drawing is copyright of YOOP Architects.

Octaving Number

1:50 @ A1

1:100 @ A3

PLANNING

Tuesday, January 23, 2024

Octaving Number

Title drawing is copyright of YOOP Architects.

Octaving Number

Title drawing is copyright of YOOP Architects.