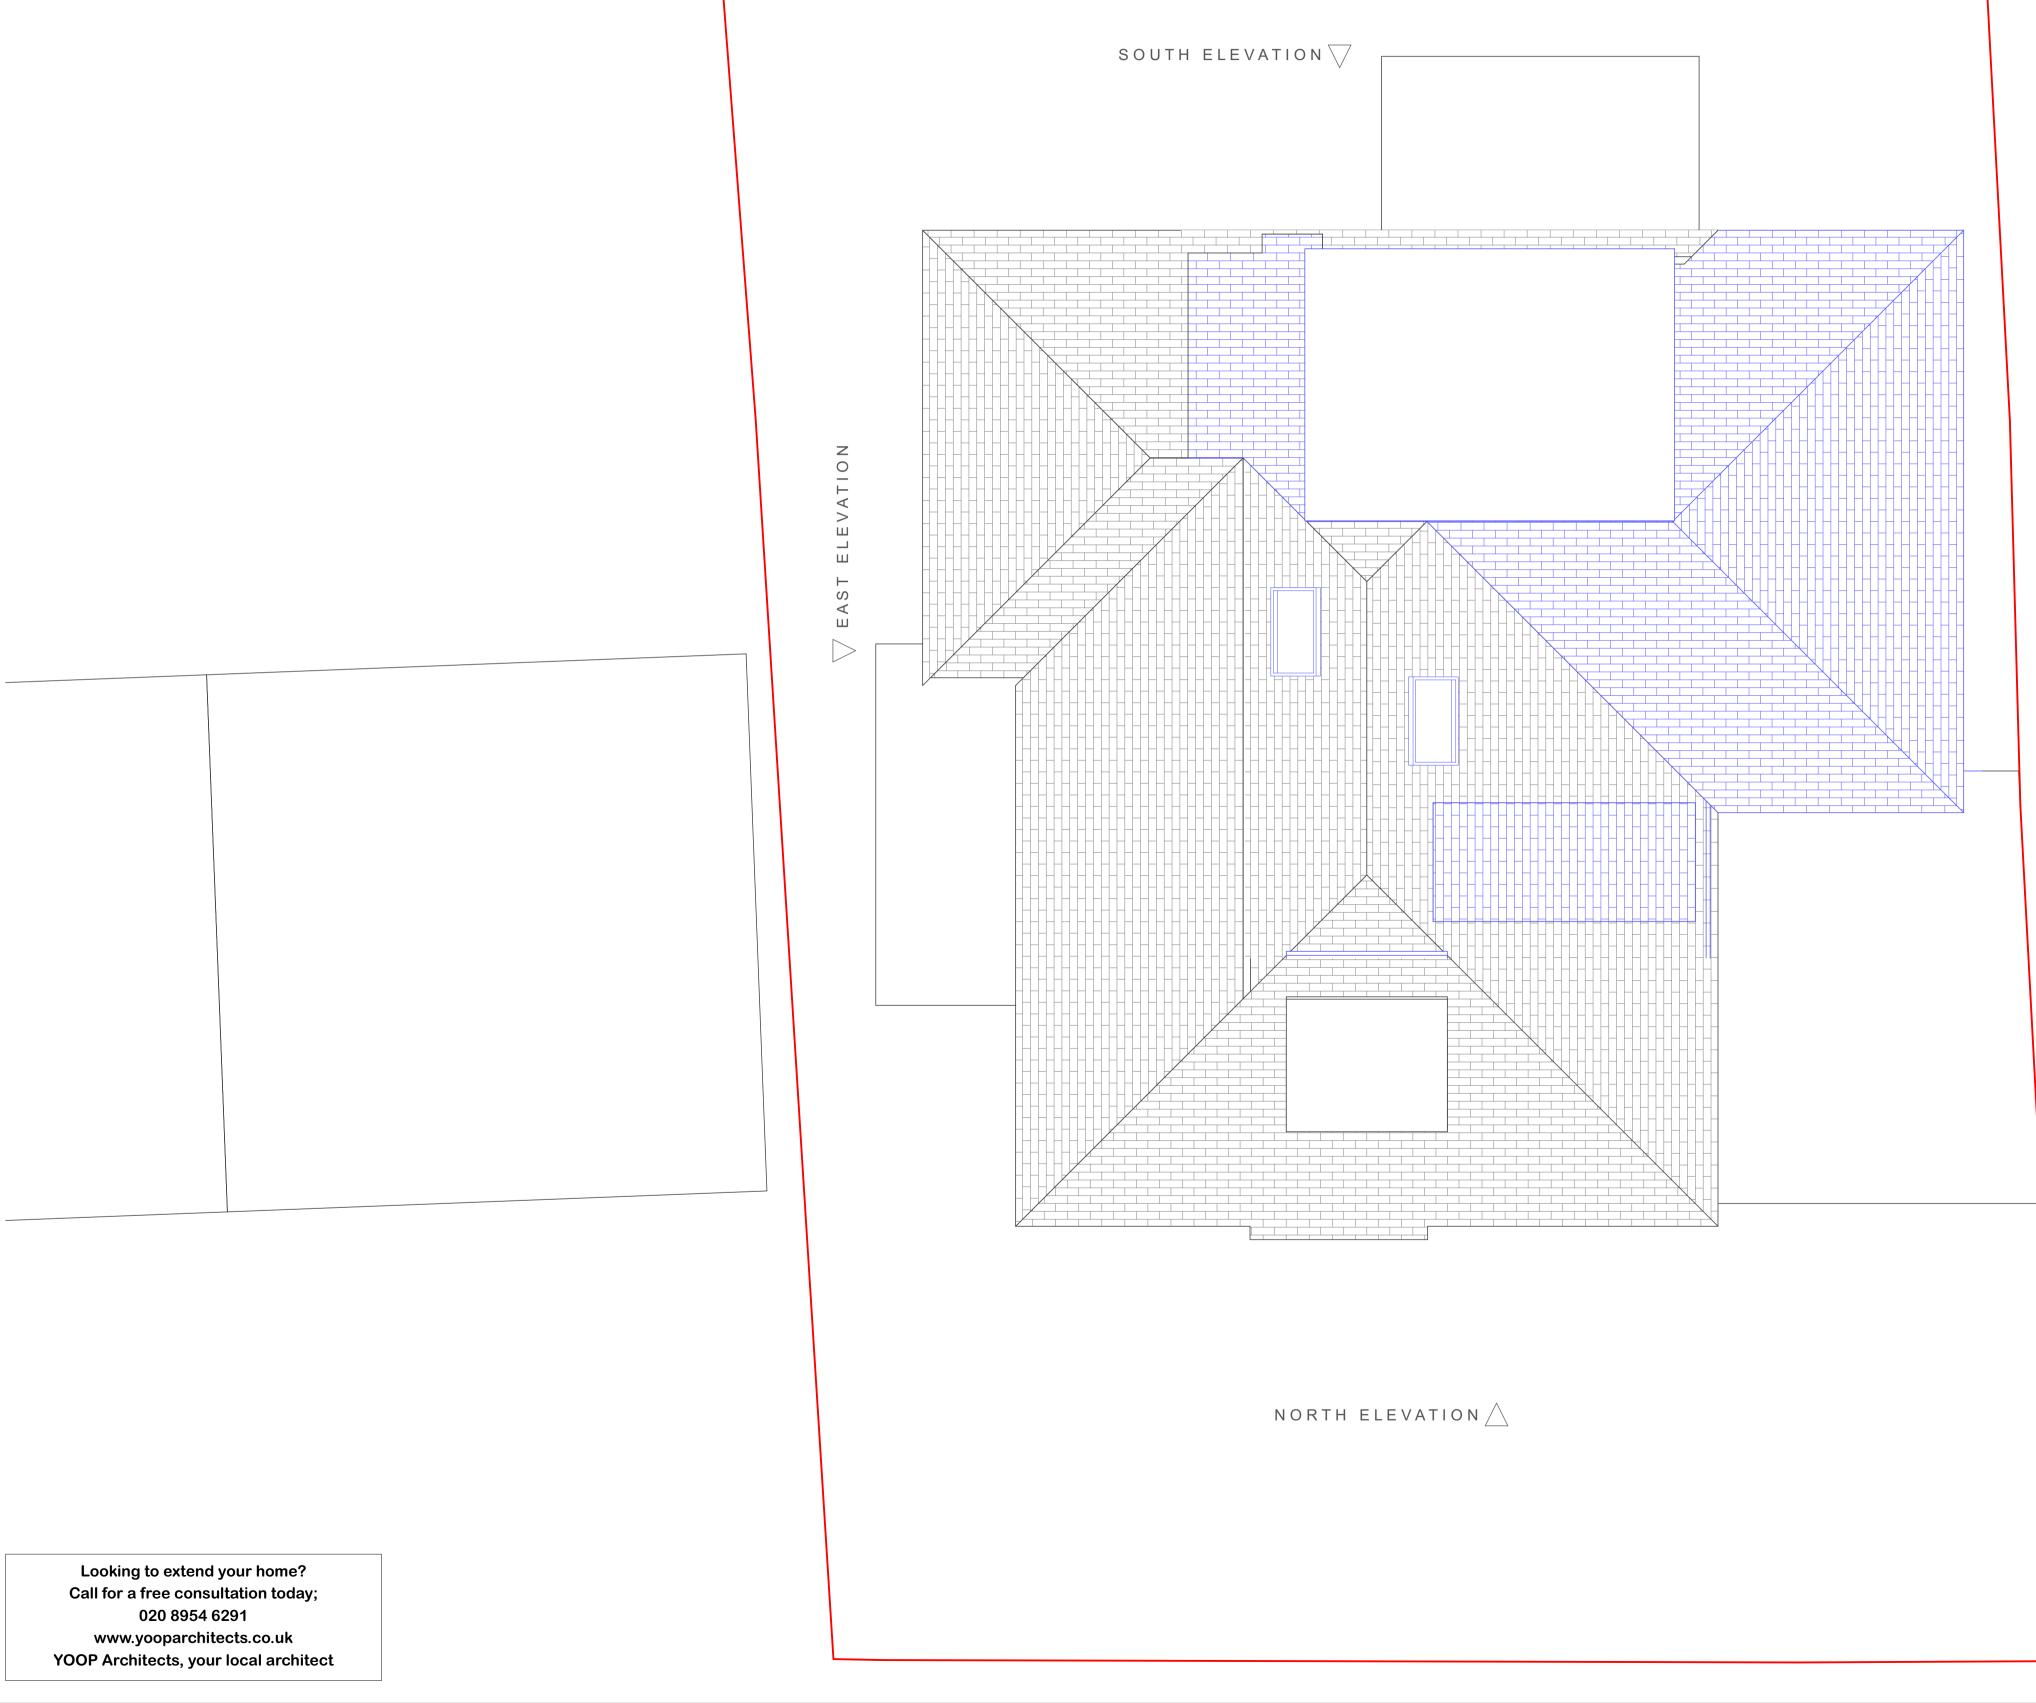

Proposed materials to match existing. Proposed rooflights not to project more than 150mm from the plane of the roof. Any rooflights in the side elevation to have cill above1.7m and be non-opening

Scale Bar