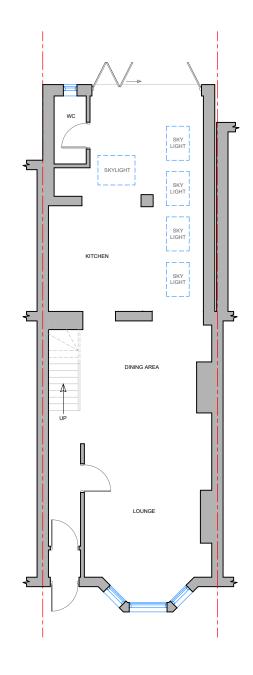

| Rev | Date | Description |
|-----|------|-------------|

|          | Proposed Floor and Roof Plan                   |  |
|----------|------------------------------------------------|--|
|          |                                                |  |
| Project: | 44 Gresham Road                                |  |
|          | <u>,                                      </u> |  |