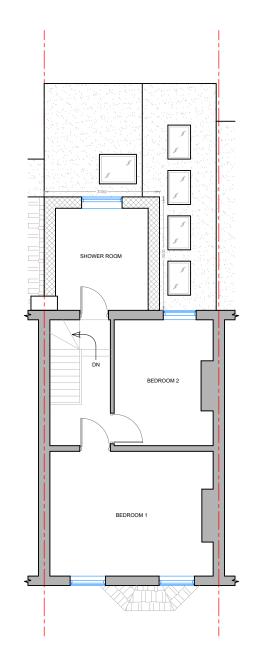

PROPOSED FIRST FLOOR PLAN



## PROPOSED ROOF PLAN

- 1. All dimensions must be checked before commencement of any works
- 2. This drawing should not be copied without
- prior approval (copyright)

  3. All building works to comply with Building regulations

| Rev | Date | Description |
|-----|------|-------------|

|          | Proposed Floor and Roof Plan                   |  |
|----------|------------------------------------------------|--|
|          |                                                |  |
| Project: | 44 Gresham Road                                |  |
|          | <u>,                                      </u> |  |

| Scale: | 1:100@A3   | Dwg No: PL57 | 764-02-02 |
|--------|------------|--------------|-----------|
| Date:  | 16/03/2024 | Drawn: RP    | Rev:      |