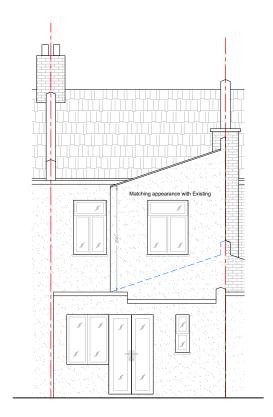

PROPOSED FRONT ELEVATION

PROPOSED SOUTH ELEVATION

PROPOSED REAR ELEVATION

PROPOSED NORTH ELEVATION

- 1. All dimensions must be checked before commencement of any works
  2. This drawing should not be copied without
- This grawing should not be copied without prior approval (copyright)
   All building works to comply with Building regulations