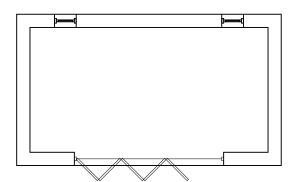

PROPOSED FLOOR PLAN

PROPOSED ROOF PLAN

PROPOSED FRONT ELEVATION

PROPOSED REAR ELEVATION

PROPOSED RIGHT SIDE ELEVATION

PROPOSED LEFT SIDE ELEVATION

PROPOSED LEFT SIDE SECTION

Project: PROPOSED SINGLE STOREY SIDE EXTENSION & OUTBUILDING 36 Ashbourne Avenue Bexleyheath DA7 5NS CLIENT: REV: Date SCALE: