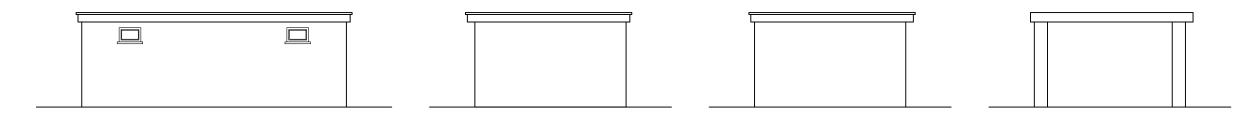

PROPOSED FLOOR PLAN

PROPOSED ROOF PLAN

PROPOSED FRONT ELEVATION

PROPOSED REAR ELEVATION

PROPOSED RIGHT SIDE ELEVATION

PROPOSED LEFT SIDE ELEVATION

PROPOSED LEFT SIDE SECTION

Project: PROPOSED SINGLE STOREY SIDE EXTENSION & OUTBUILDING 36 Ashbourne Avenue Bexleyheath DA7 5NS CLIENT: REV: Date SCALE: