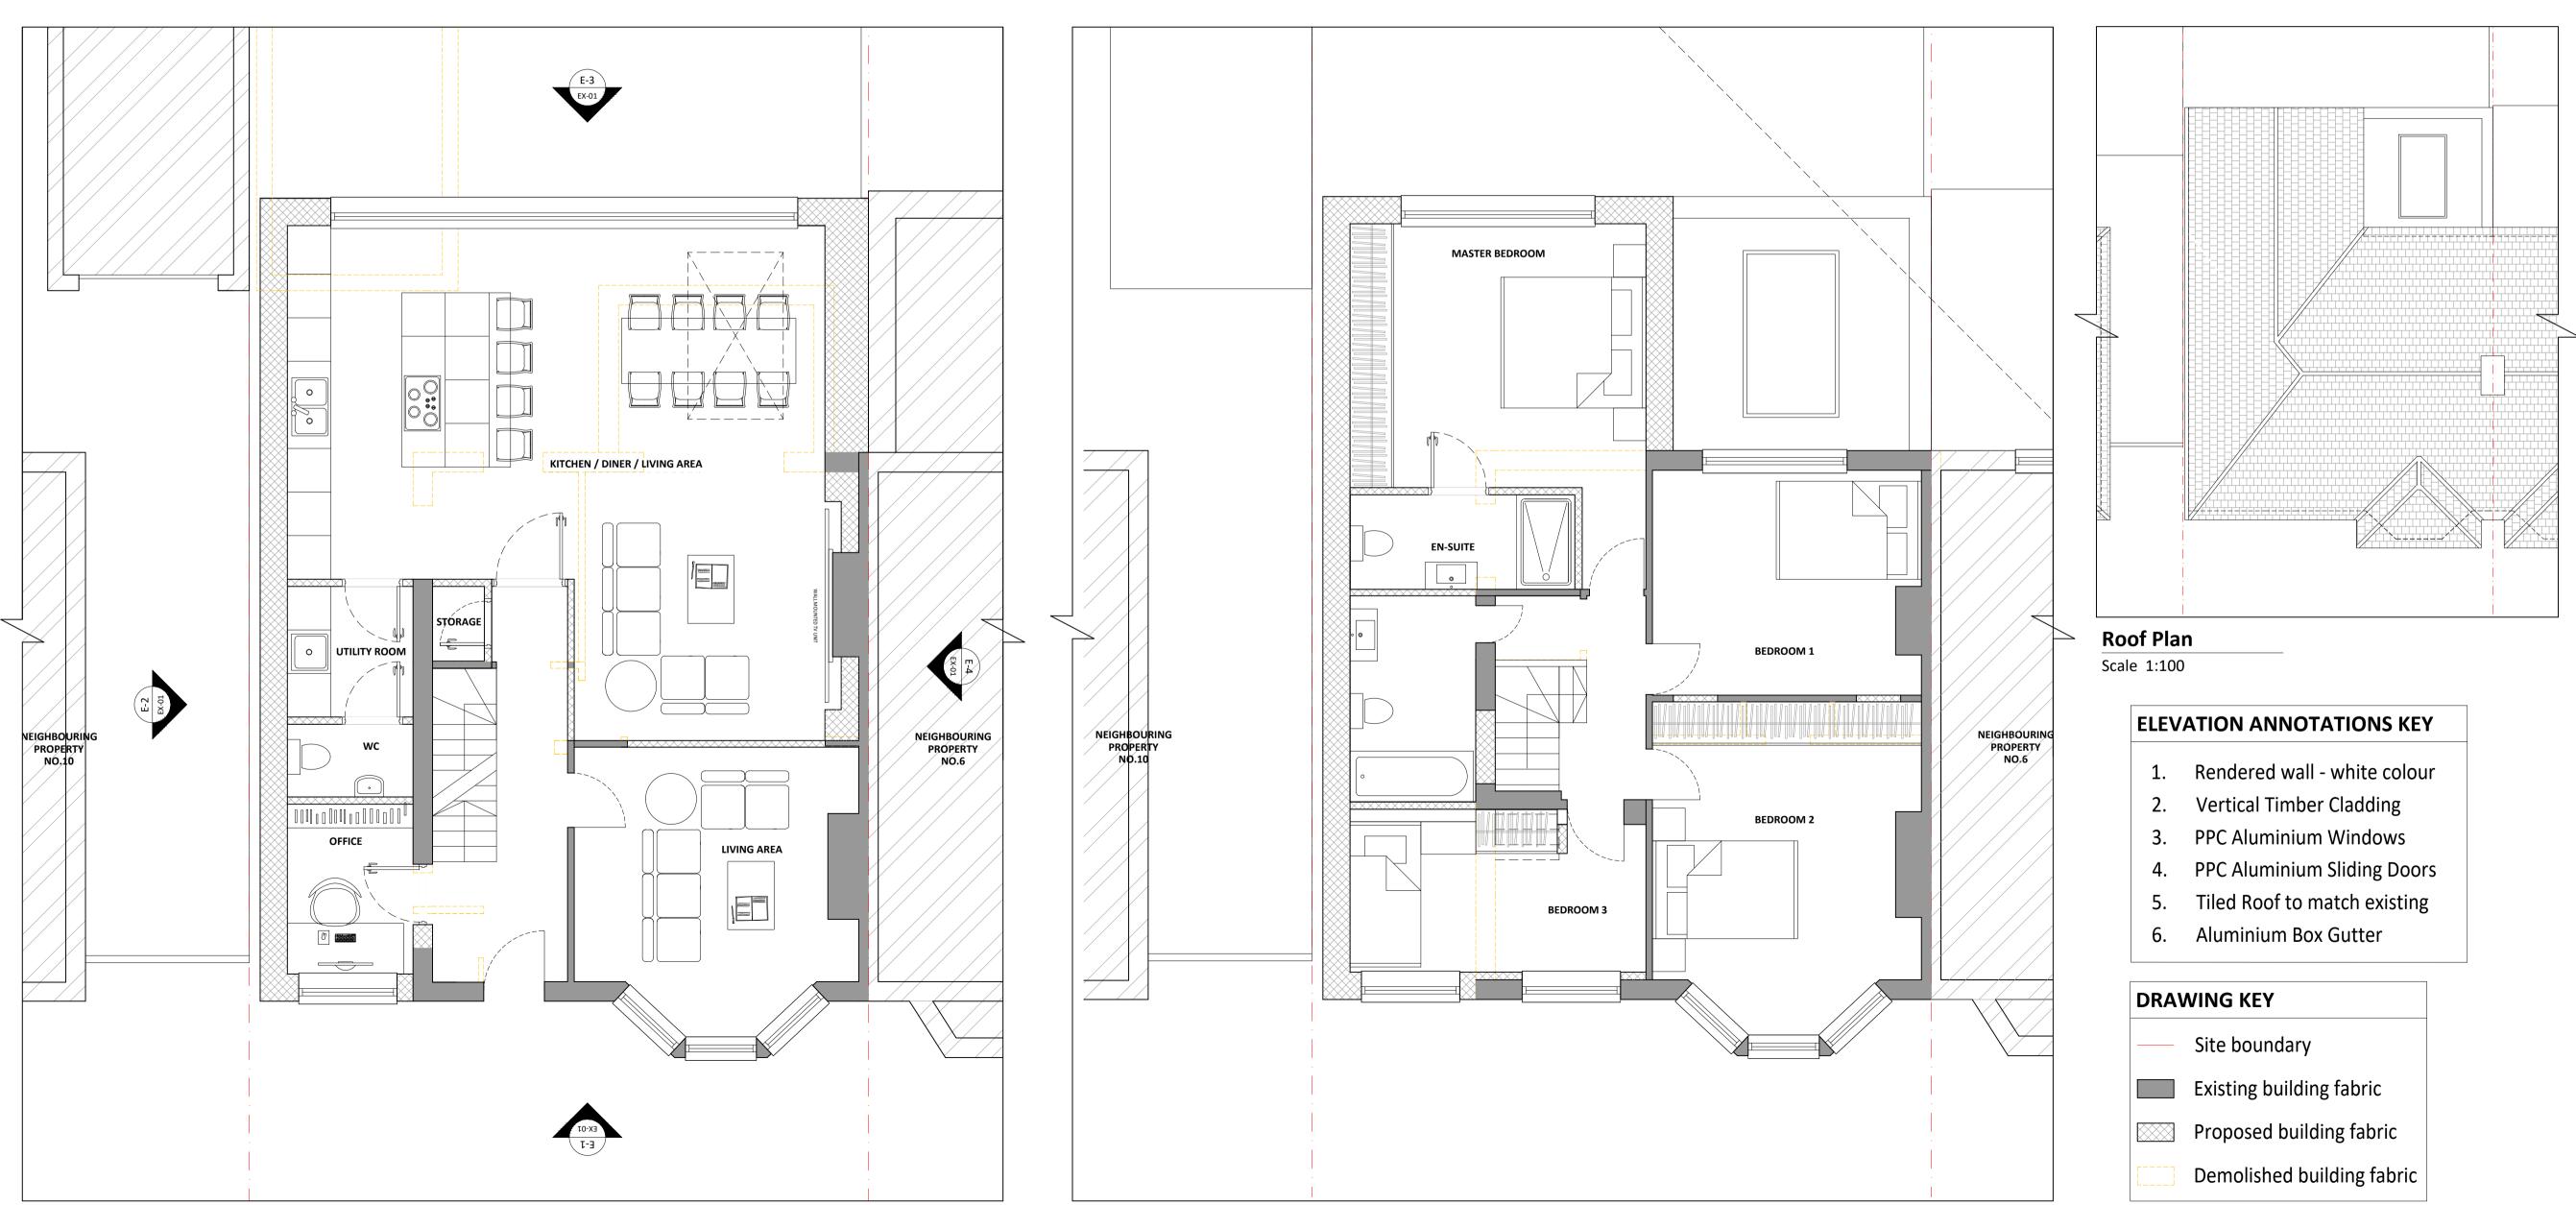

Proposed Ground Floor Plan Scale 1:50

**Proposed First Floor Plan** 

Scale 1:50

This drawing should be read in conjunction with all relevant project information including specialist sub-contractor design and specification. Contractor to check all dimensions prior to fabrication and commencement of works. All works to be in accordance with the contract documentation or works. All works to be in accordance with the contract documentation and comply with all relevant legal standards. All workmanship to be in accordance with BS 8000 and Building Regulations Approved Document 7. Report any discrepancy to the Architect. If in doubt, ask. This drawing is the copyright of KHD Architecture Ltd.