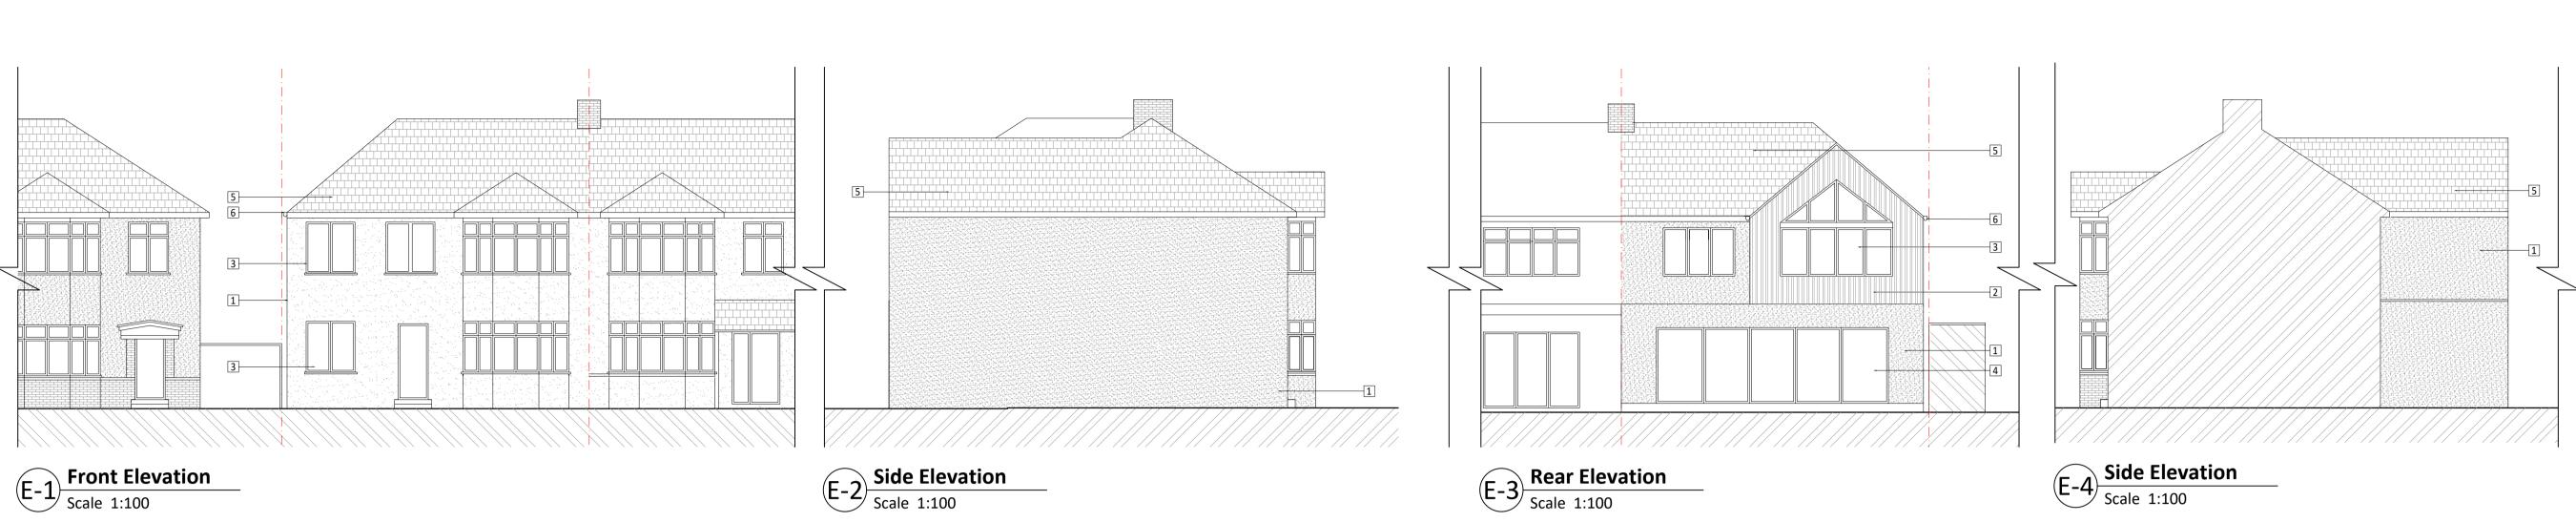

Proposed Ground Floor Plan Scale 1:50

**Proposed First Floor Plan** 

Scale 1:50

This drawing should be read in conjunction with all relevant project information including specialist sub-contractor design and specification. Contractor to check all dimensions prior to fabrication and commencement of works. All works to be in accordance with the contract documentation or works. All works to be in accordance with the contract documentation and comply with all relevant legal standards. All workmanship to be in accordance with BS 8000 and Building Regulations Approved Document 7. Report any discrepancy to the Architect. If in doubt, ask. This drawing is the copyright of KHD Architecture Ltd.