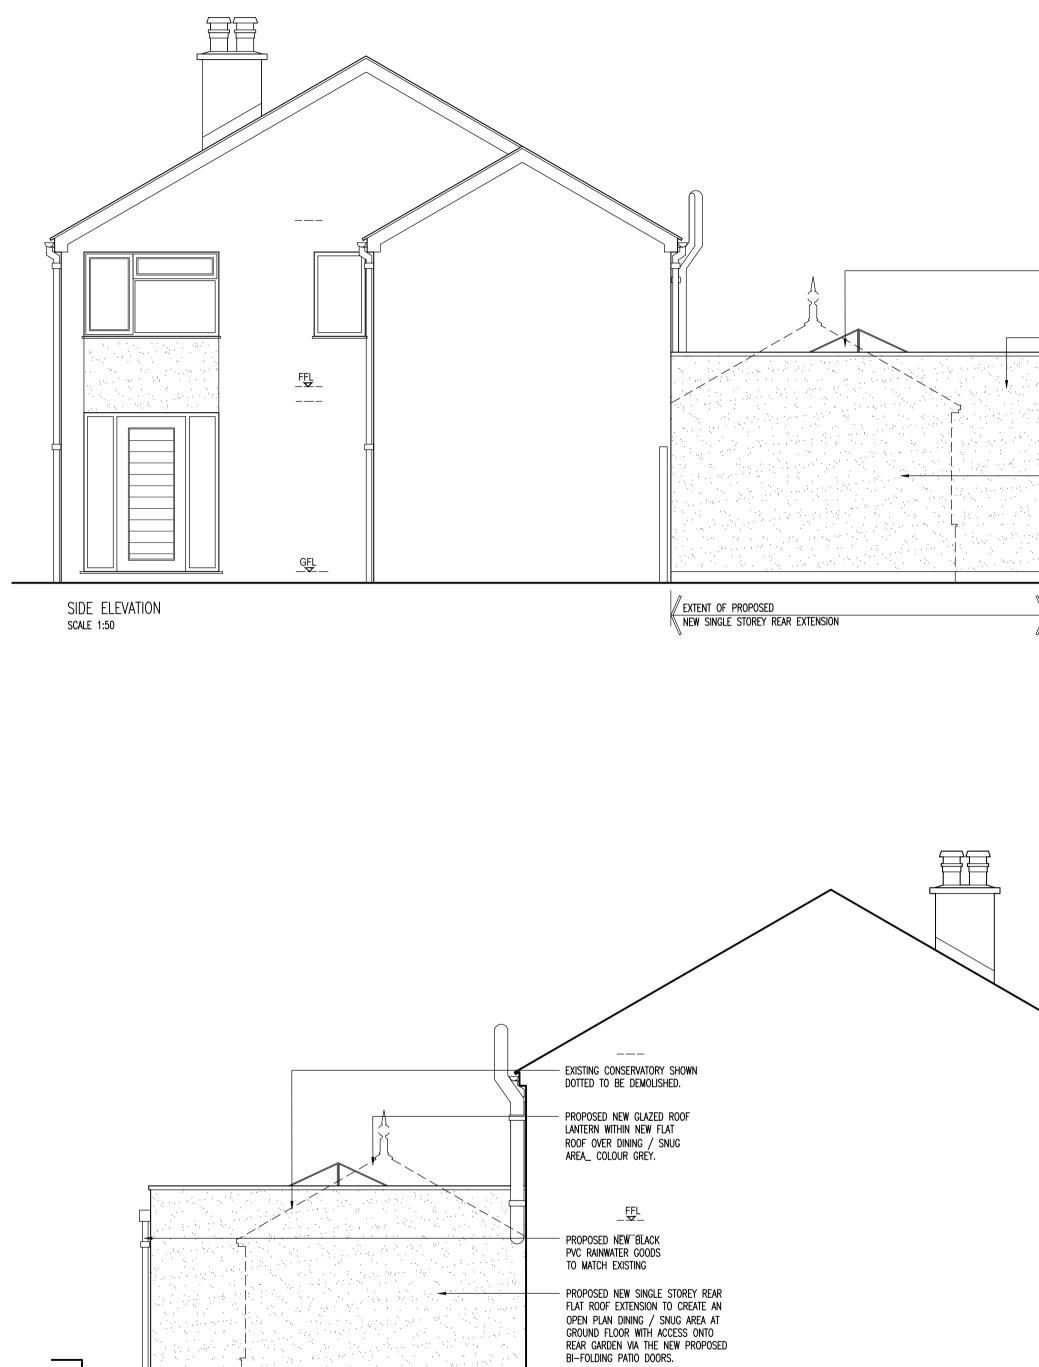

SIDE ELEVATION SCALE 1:50

\_\_\_

\_\_GFL

EXTENT OF PROPOSED

|                                                                                                                                                                                                                                                               | The Contractor must not scale from this drawing for<br>construction purpose, use only annotated dimensions.<br>Check on site and report any discrepancies to the<br>Architect / Supervising Officer before progressing.<br>All rights described in Chapter IV of the<br>Copyright, Designs and Patents Act 1988 have<br>been generally asserted © |
|---------------------------------------------------------------------------------------------------------------------------------------------------------------------------------------------------------------------------------------------------------------|---------------------------------------------------------------------------------------------------------------------------------------------------------------------------------------------------------------------------------------------------------------------------------------------------------------------------------------------------|
|                                                                                                                                                                                                                                                               | RESIDUAL RISK<br>Wherever possible unnecessary risk is designed out of<br>these proposals. Where residual risk remains this is<br>assessed and identified on the relevant drawings with<br>this symbol. Refer to the note and the relevant<br>measures in the Health + Safety documentation                                                       |
|                                                                                                                                                                                                                                                               | PROPOSED MATERIAL LEGEND:<br>BRICKWORK / BLOCKWORK:<br>- PROPOSED NEW SINGLE STOREY REAR EXTENSION TO BE<br>CONSTRUCTED USING TRADITIONAL CAVITY WALL CONSTRUCTION<br>USING TWIN SKIN CONCRETE BLOCKWORK WITH WHITE RENDER<br>FINISH EXTERNALLY TO MATCH THE EXISTING HOUSE.                                                                      |
|                                                                                                                                                                                                                                                               | ROOF:<br>– NEW FLAT ROOF TO SINGLE STOREY EXTENSION: ROOF TO<br>BE FINISHED WITH SINGLE PLY MEMBRANE WITH<br>PERIMETER PARAPET UPSTAND, IN BOARD GUTTER AND<br>EXTERNAL BLACK BOX GUTTERS TO MATCH EXISTING RAINWATER<br>GOODS AND STONE COPING STONE.                                                                                            |
| <br>– PROPOSED NEW GLAZED ROOF<br>LANTERN WITHIN NEW FLAT<br>ROOF OVER DINING / SNUG<br>AREA_ COLOUR GREY.                                                                                                                                                    | WINDOWS / DOORS (PROPOSED NEW REAR EXTENSION):<br>– PPC ALUMINUM BI-FOLDING PATIO DOORS_COLOUR GREY.<br>– NEW PPC ALUMINUM, ROOF LANTERN TO PROPOSED SINGLE<br>STOREY FLAT ROOF EXTENSION _ COLOUR GREY.                                                                                                                                          |
| <br>- EXISTING CONSERVATORY SHOWN<br>DOTTED TO BE DEMOLISHED.                                                                                                                                                                                                 | GUTTERS/FACIA'S:<br>– EXISTING PVC GUTTERS TO BE MAINTAINED AND MADE GOOD<br>WHERE APPROPRIATE.                                                                                                                                                                                                                                                   |
| <br><ul> <li>PROPOSED NEW BLACK</li> <li>PVC RAINWATER GOODS</li> <li>TO MATCH EXISTING</li> </ul>                                                                                                                                                            | <ul> <li>EXISTING PVC FACIAS / SOFFITS TO BE MAINTAINED AND<br/>MADE GOOD WHERE APPROPRIATE.</li> <li>EXISTING DOWN PIPES TO BE MAINTAINED AND MADE GOOD<br/>AND OR RE-USED WHERE APPROPRIATE.</li> <li>PROPOSED NEW DOWN PIPES AND GUTTERS TO REAR<br/>EXTENSION TO MATCH EXISTING WITH FOUL DRAINAGE VERTICAL</li> </ul>                        |
| <br><ul> <li>PROPOSED SINGLE STOREY REAR</li> <li>EXTENSION TO BE CONSTRUCTED USING</li> <li>TRADITIONAL CAVITY WALL CONSTRUCTION</li> <li>WITH RED FACING BRICKWORK PLINTH</li> <li>WITH A TWIN SKIN CONCRETE</li> <li>BLOCKWORK CAVITY WALL OVER</li> </ul> | EXTENSION TO MATCH EXISTING, WITH FOUL DRAINAGE VERTICAL<br>S&VP TO BE RE-USED OR REPLACED TO MATCH EXISTING<br>DEPENDANT UPON INTEGRITY_ COLOUR BLACK.                                                                                                                                                                                           |
| RENDERED WITH SAND AND CEMENT<br>RENDER PAINTED WHITE TO MATCH THE<br>EXISTING DWELLING.                                                                                                                                                                      |                                                                                                                                                                                                                                                                                                                                                   |
|                                                                                                                                                                                                                                                               |                                                                                                                                                                                                                                                                                                                                                   |
|                                                                                                                                                                                                                                                               |                                                                                                                                                                                                                                                                                                                                                   |
|                                                                                                                                                                                                                                                               |                                                                                                                                                                                                                                                                                                                                                   |
|                                                                                                                                                                                                                                                               |                                                                                                                                                                                                                                                                                                                                                   |
|                                                                                                                                                                                                                                                               |                                                                                                                                                                                                                                                                                                                                                   |
|                                                                                                                                                                                                                                                               |                                                                                                                                                                                                                                                                                                                                                   |
|                                                                                                                                                                                                                                                               |                                                                                                                                                                                                                                                                                                                                                   |
|                                                                                                                                                                                                                                                               |                                                                                                                                                                                                                                                                                                                                                   |
|                                                                                                                                                                                                                                                               |                                                                                                                                                                                                                                                                                                                                                   |
|                                                                                                                                                                                                                                                               |                                                                                                                                                                                                                                                                                                                                                   |
|                                                                                                                                                                                                                                                               |                                                                                                                                                                                                                                                                                                                                                   |
|                                                                                                                                                                                                                                                               |                                                                                                                                                                                                                                                                                                                                                   |
|                                                                                                                                                                                                                                                               |                                                                                                                                                                                                                                                                                                                                                   |
|                                                                                                                                                                                                                                                               | A 10-02-24 Drawn: Check:<br>DRAWING UPDATED, TO EXTEND DEPTH OF SINGLE STOREY                                                                                                                                                                                                                                                                     |
|                                                                                                                                                                                                                                                               | Drawing Opdated, to extend depth of single storet       REAR EXTENSION BY 1M FURTHER OF THE REAR ELEVATION.                                                                                                                                                                                                                                       |
|                                                                                                                                                                                                                                                               |                                                                                                                                                                                                                                                                                                                                                   |
|                                                                                                                                                                                                                                                               | PROPOSED REAR EXTENSION TO<br>27 DEERPARK CRES, WINGERWORTH                                                                                                                                                                                                                                                                                       |
|                                                                                                                                                                                                                                                               | FOR MR & MRS AVENIER<br>drawing                                                                                                                                                                                                                                                                                                                   |
|                                                                                                                                                                                                                                                               | PROPOSED<br>ELEVATIONS                                                                                                                                                                                                                                                                                                                            |
|                                                                                                                                                                                                                                                               | scale date<br>1/50 @ A1 07/21                                                                                                                                                                                                                                                                                                                     |
|                                                                                                                                                                                                                                                               | 1/50 @ A1 07/21<br>ref number rev                                                                                                                                                                                                                                                                                                                 |