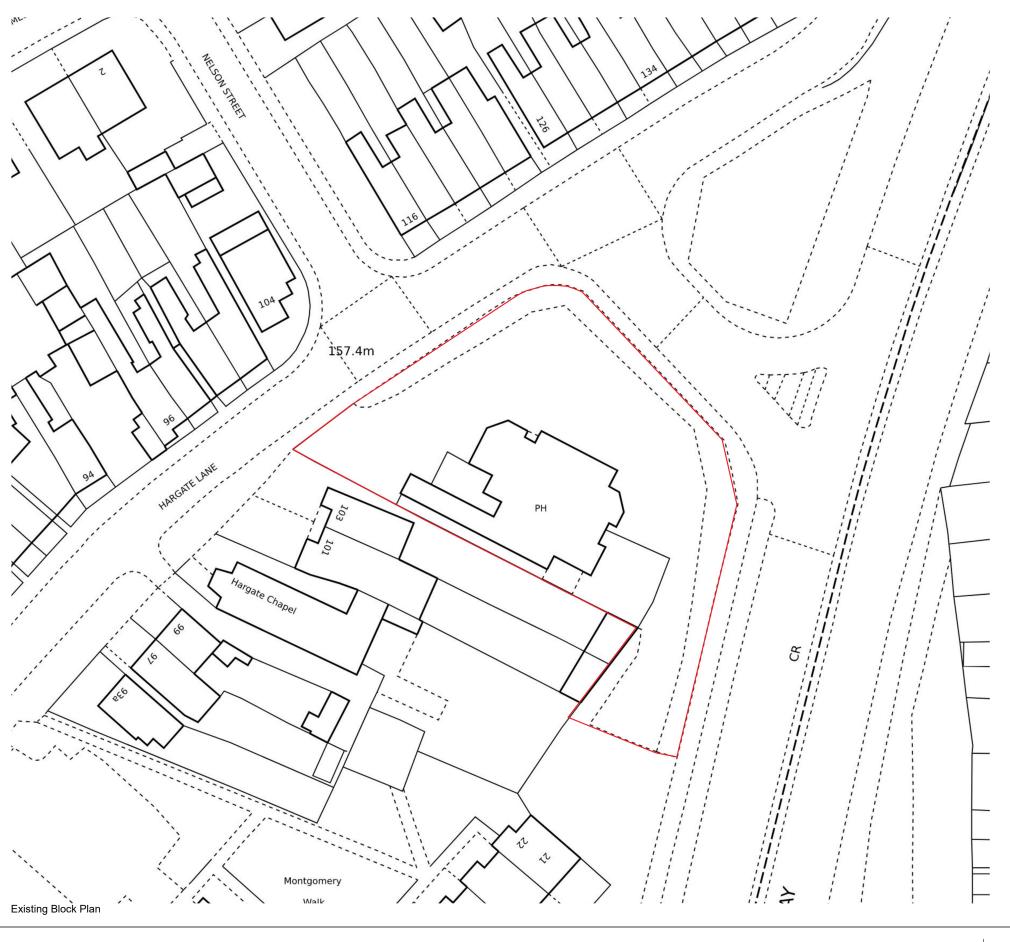

Location Maps. Please see the licence number for the Os Maps in the Location Plans

Existing Block Plan

The Hargate Arms, 105 Hargate Lane, West Bromwich B71 1PH

TheHargateArms105HargateLane\_ ExistingBlockPlan\_V4