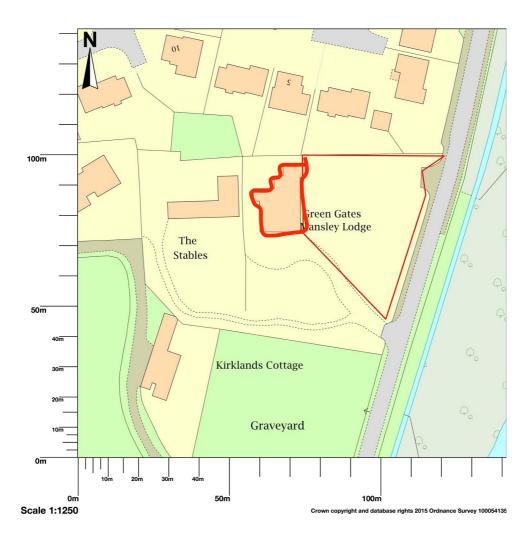

## Green Gates, Leithen Road, Innerleithen, EH44 6NH

Map shows area bounded by: 333352.28,637508.3,333493.72,637649.7 (at a scale of 1:1250) The representation of a road, track or path is no evidence of a right of way. The representation of features as lines is no evidence of a property boundary.

Produced on 25 January 2017 from the Ordnance Survey National Geographic Database and incorporating surveyed revision available at this date. Reproduction in whole or part is prohibited without the prior permission of Ordnance Survey. © Crown copyright 2017. Supplied by UKPlanningMaps.com a licensed Ordnance Survey partner (100054135). Unique plan reference: p2b/136836/188052