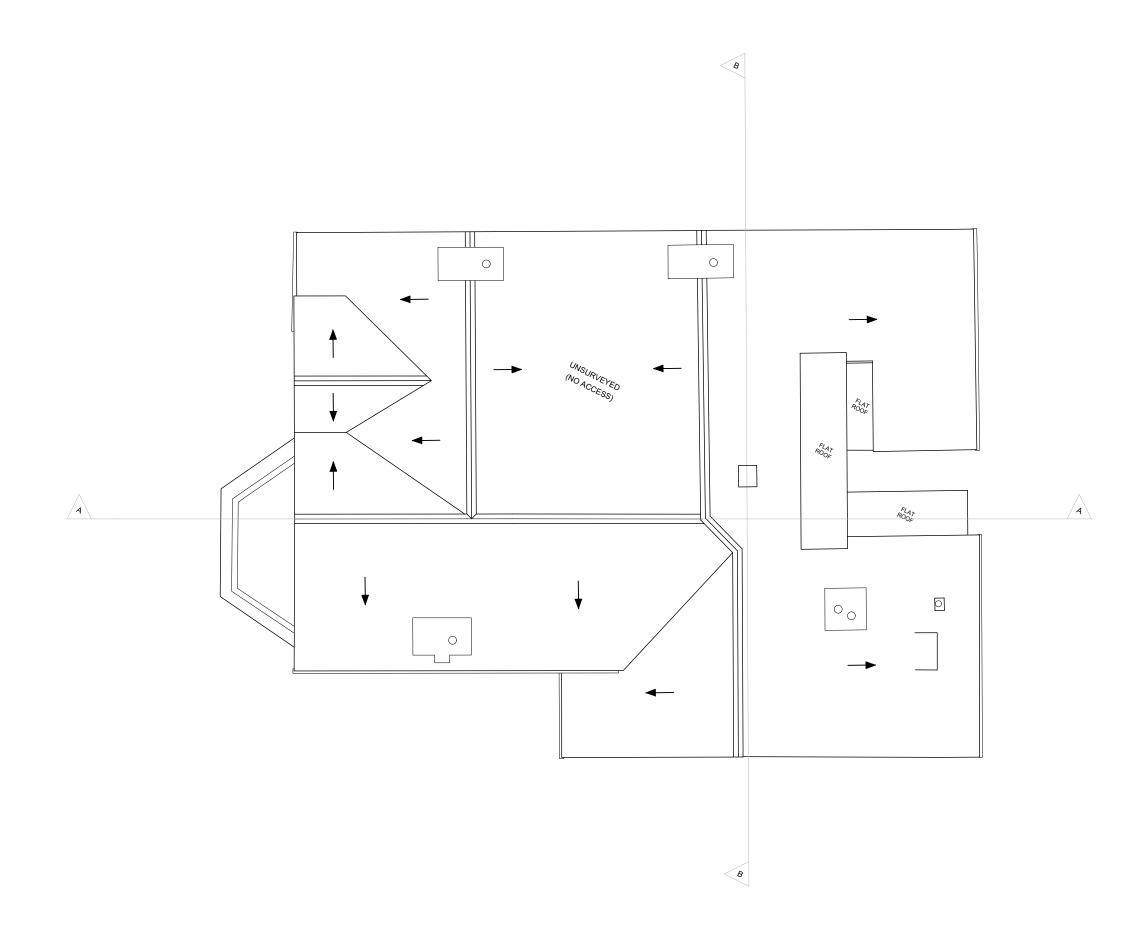

## Roof Plan as Proposed

| DATE      | DRAWING/CHECKED |
|-----------|-----------------|
| JAN 24    | DM/FW           |
| DRAWING N | NO. REVISION    |
| PL-305    |                 |
|           | JAN 24          |