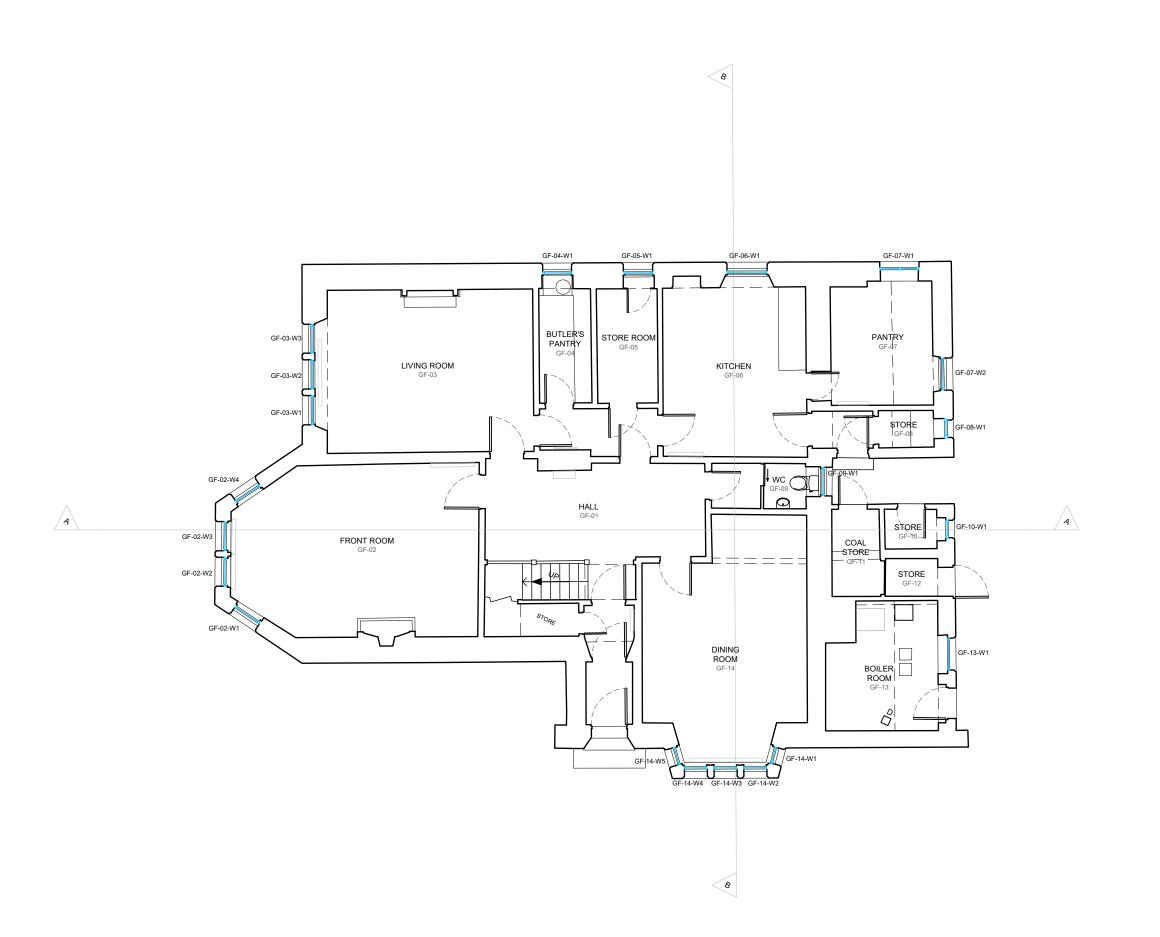

Key

Existing single-glazed sash and case windows to be replaced with new conservation sash frames and astragals profiles to match existing but with double-glazed units

Kevision

## Ground Floor Plan as Proposed