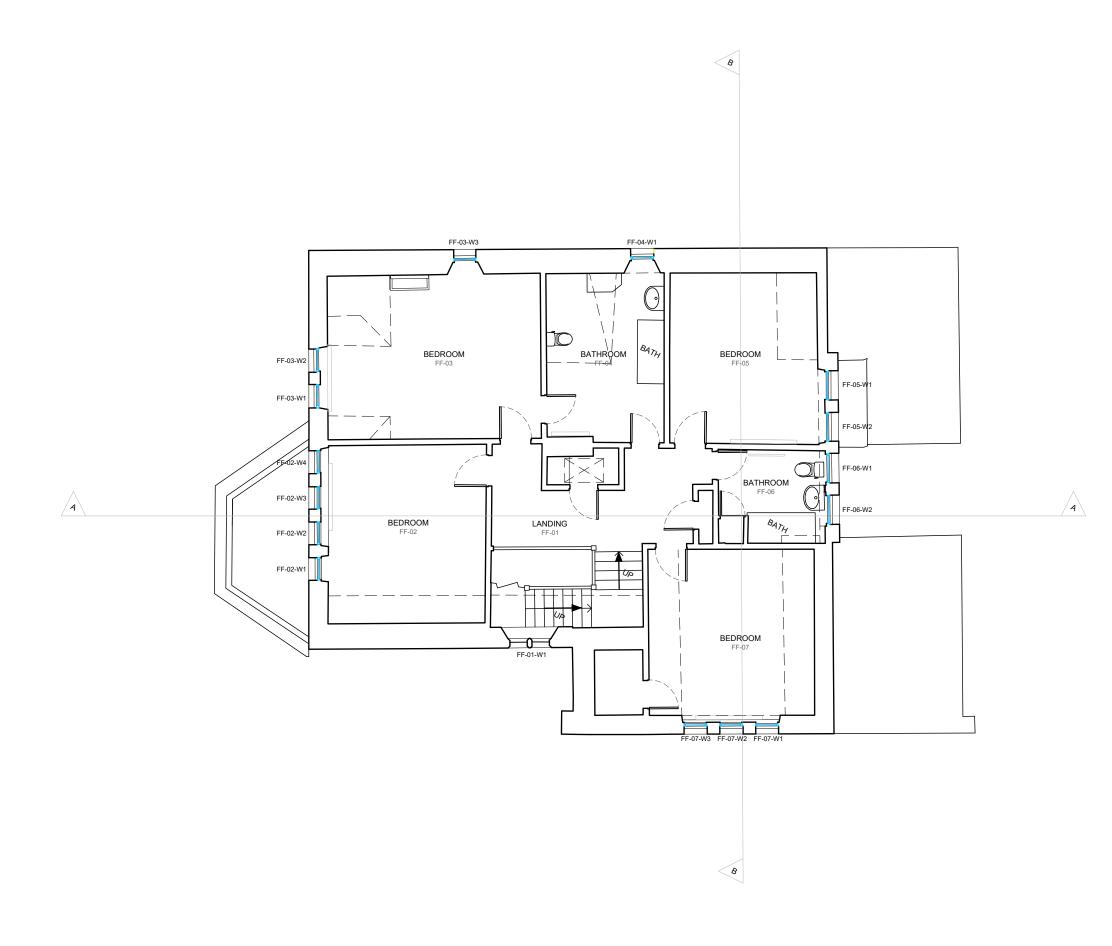

| ĸ   | e | ν |
|-----|---|---|
| ••• | ~ | J |

Existing single-glazed sash and case windows to be replaced with new conservation sash frames and astragals profiles to match existing but with double-glazed units

## South Beach Troon

DRAWING TITLE

First Floor Plan as Proposed

| SCALE     | DATE    | DRAWING/CHECKED |
|-----------|---------|-----------------|
| 1:100 @A3 | JAN 24  | DM/FW           |
| JOB NO.   | DRAWING | IO. REVISION    |
| 1133      | PL-304  |                 |