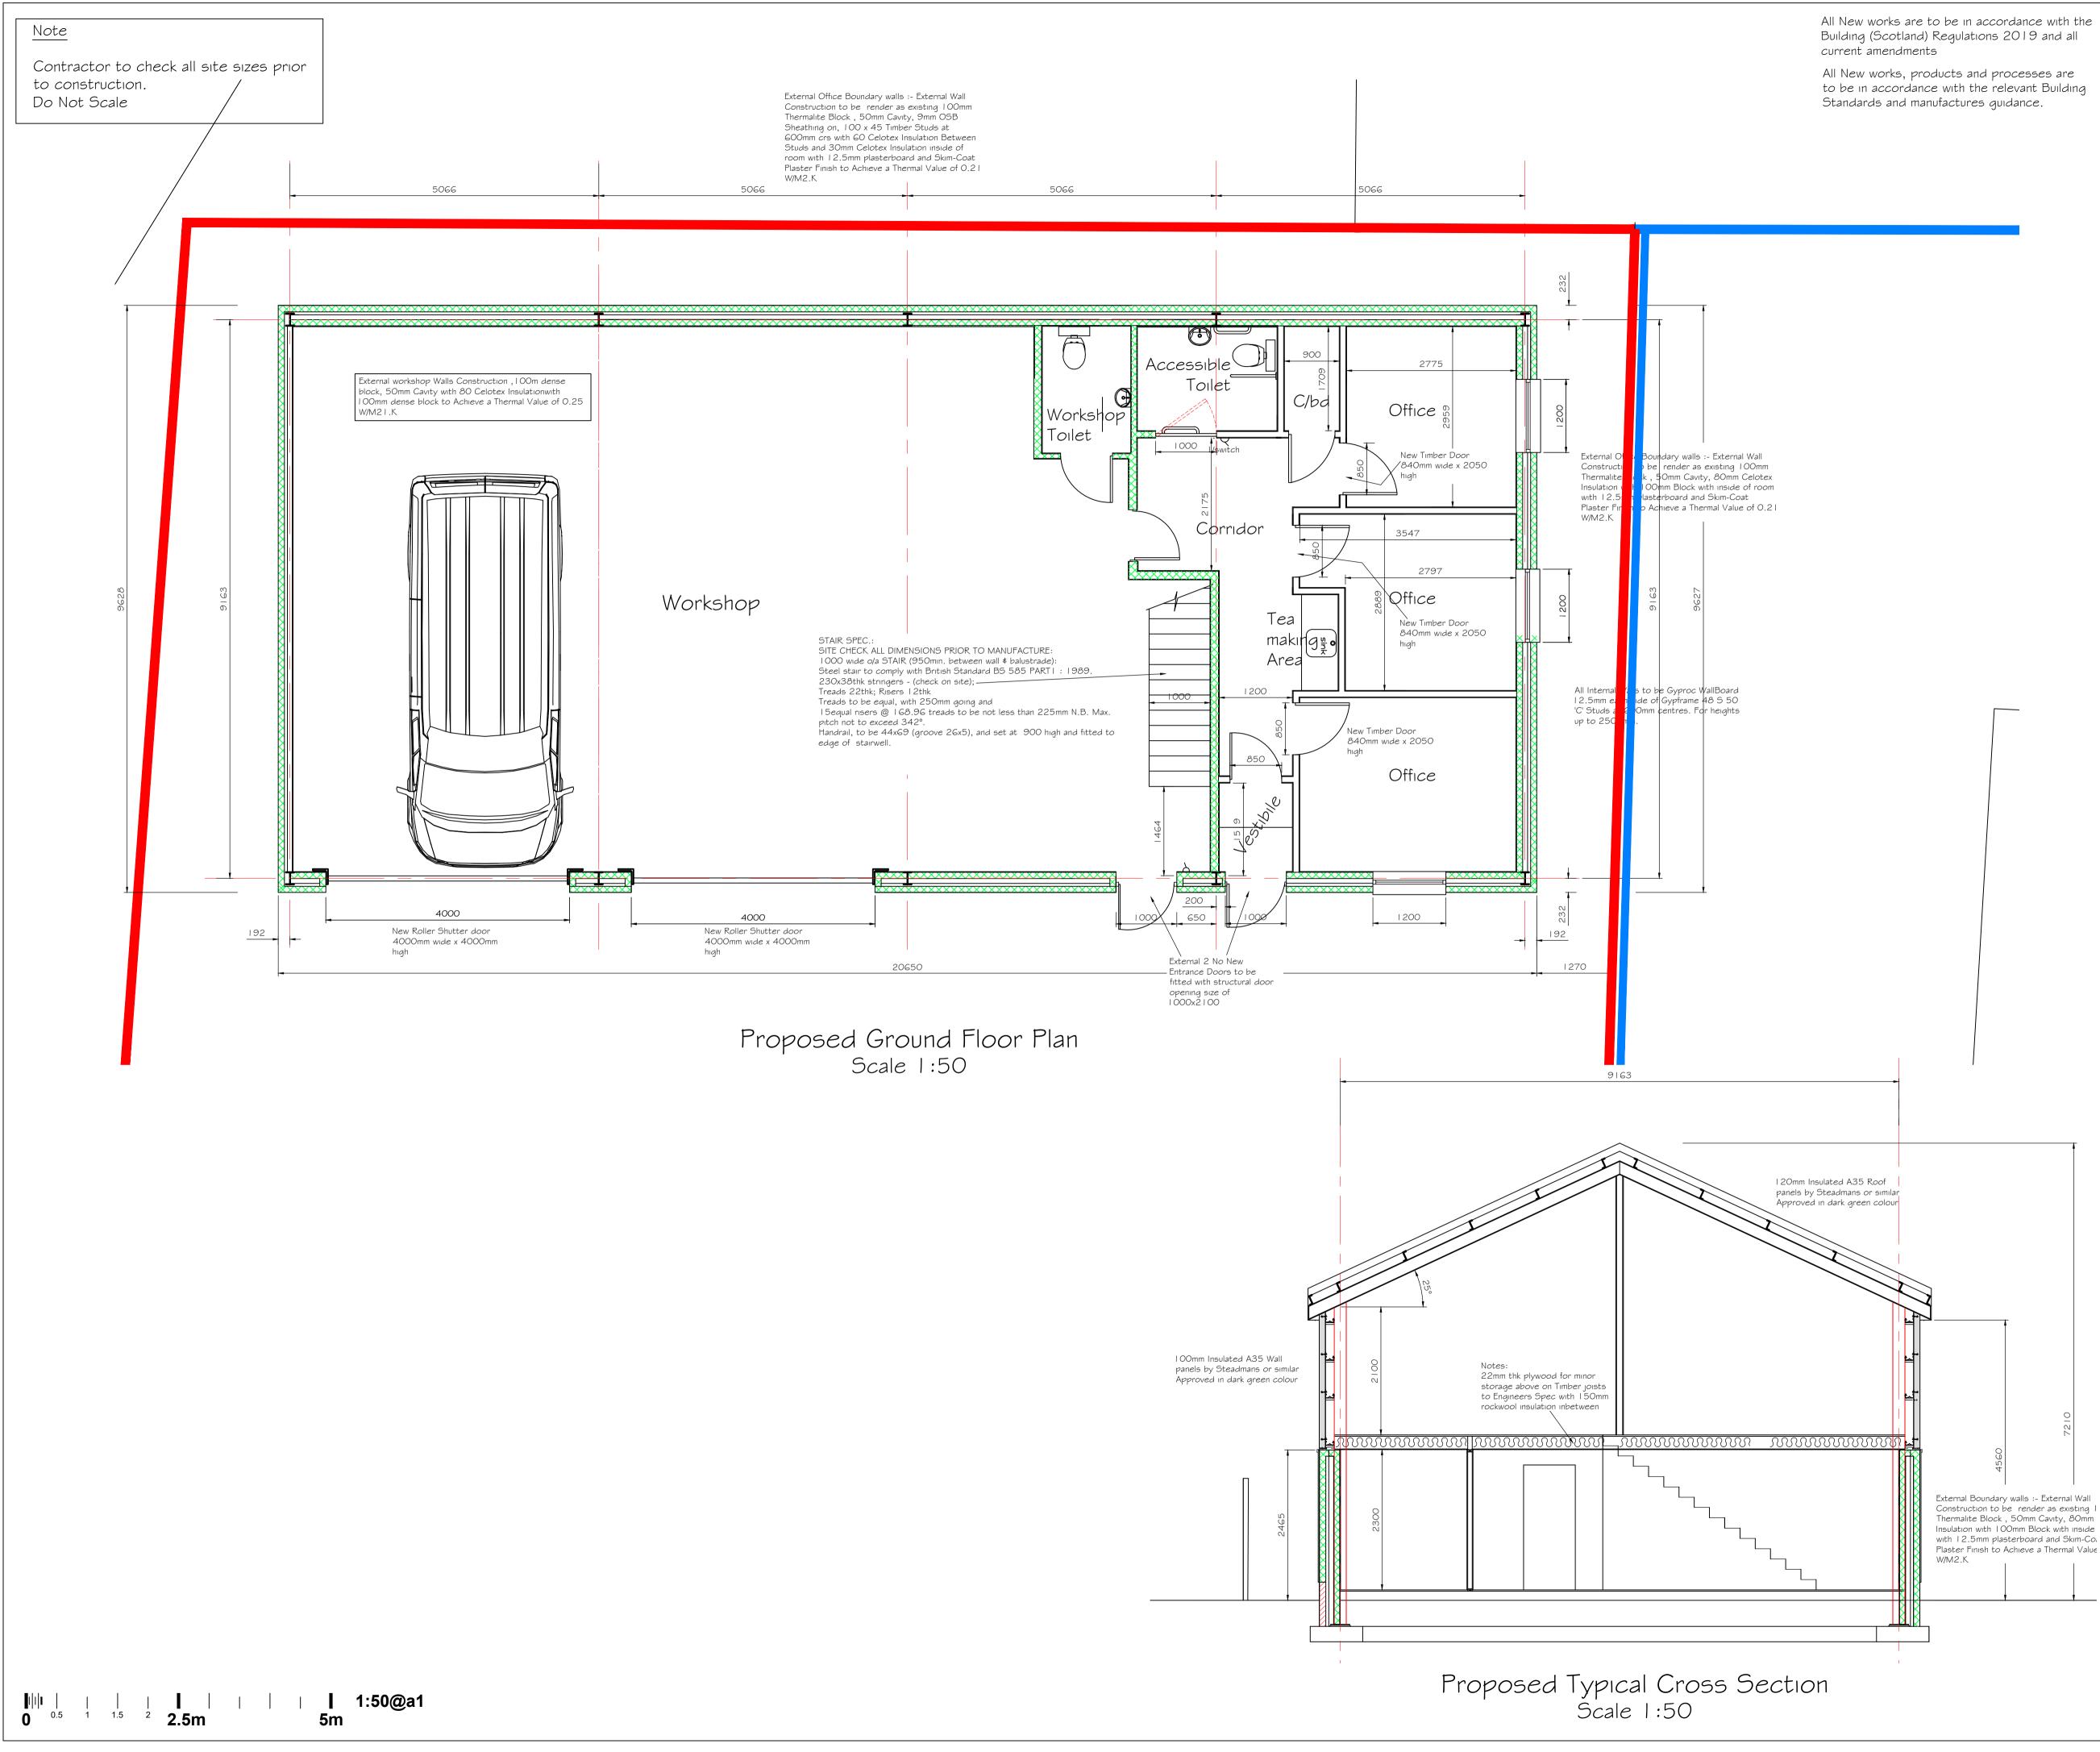

General Notes

I. electrical :- v denotes light switch denotes light point \_\_\_\_\_\_ denotes I 3amp P.P. circuit

All electrical works to be in accordance with part 4.5 of the current technical handbook. BS7671 :2018 and 18th Edition and to current I.E.T. Regulations

All construction details, so far as possible, to be in accordance with the Small Buildings Guide 2010, and the Small Buildings Structural Guidance to the Technical Handbook and Accredited Construction Details Scotland 2015.

GROUND PREPARATION Site to be cleared of topsoil and vegetable matter to a minimum depth of 250mm.

| Rev                                                                                                                                                                            | Description |                   | Date |
|--------------------------------------------------------------------------------------------------------------------------------------------------------------------------------|-------------|-------------------|------|
| Capital Draughting<br>Consultant's Ltd<br>40 Dinmont Drive<br>Edinburgh EH I 6 5RR                                                                                             |             |                   |      |
| Email. cdc.ltd@sky.com Tel. 0131 666 1804<br>Mob. 07834156071                                                                                                                  |             |                   |      |
| <sup>Status</sup> Planning                                                                                                                                                     |             |                   |      |
| Project Title<br>Proposed New Additional<br>Office-Industrial Estate at<br>Burnhouse Industrial Estate<br>53a Burnhouse Industrial Estate,<br>Whitburn, West Lothian, EH47 OLQ |             |                   |      |
| <sub>Client</sub> Mr M. Dunnigan                                                                                                                                               |             |                   |      |
| Drawing Title<br>Proposed Ground Floor Plan<br>and Typical Cross Section                                                                                                       |             |                   |      |
| Date Mar '24 Scale                                                                                                                                                             |             | scale<br>As Shown |      |
| Drawn                                                                                                                                                                          |             |                   |      |
| Drawing Number Rev.                                                                                                                                                            |             |                   |      |