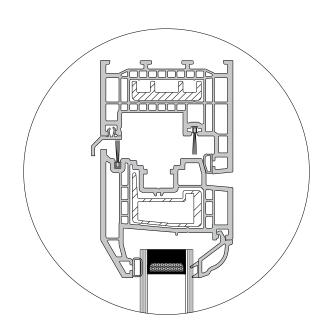

Window Details Scale 1:2

Reversible Elevation

Jamb Detail (B-B) Scale 1:2

Reversible Section (A-A)

the difference

This drawing remains the property of CR Smith Glaziers (Dunfermline) Ltd ©

Rhodes

Pencaitland East Lothian