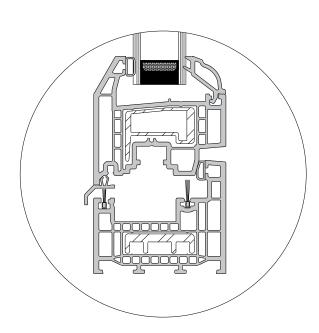

Window Details Scale 1:2

Reversible Elevation

Jamb Detail (B-B) Scale 1:2

Reversible Section (A-A)

the difference

This drawing remains the property of CR Smith Glaziers (Dunfermline) Ltd ©

Rhodes

Pencaitland East Lothian