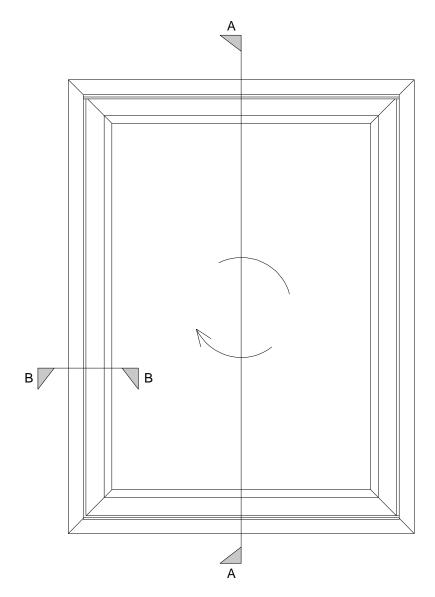

Window Details Scale 1:2

Reversible Elevation

Jamb Detail (B-B) Scale 1:2

Reversible Section (A-A)

the difference

This drawing remains the property of CR Smith Glaziers (Dunfermline) Ltd ©

Rhodes

Pencaitland East Lothian