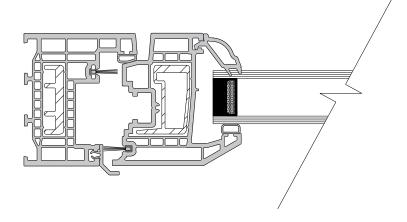

Window Details Scale 1:2

Reversible Elevation

Jamb Detail (B-B) Scale 1:2

Reversible Section (A-A)

the difference

This drawing remains the property of CR Smith Glaziers (Dunfermline) Ltd ©

Rhodes

Pencaitland East Lothian