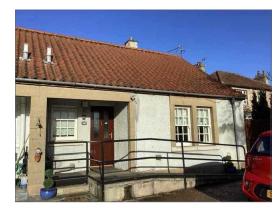

South Elevation As Existing Scale 1:100

South Elevation As Proposed Scale 1:100

North Elevation As Existing Scale 1:100

North Elevation As Proposed Scale 1:100

North Elevation As Existing

South Elevation As Existing

## Description

We propose to replace the existing 'White' upvc sash and case windows with a

new 'White' upvc reversible windows and replacing the existing timber doors with new composite doors. The external and internal colour of the windows will be white to be sympathetic to what is already existing, this will allow the new windows and doors to harmonize with rest of the property.