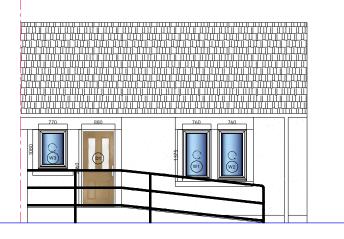

South Elevation As Existing Scale 1:100

South Elevation As Proposed Scale 1:100

North Elevation As Existing Scale 1:100

North Elevation As Proposed Scale 1:100

North Elevation As Existing

South Elevation As Existing

## Description

We propose to replace the existing 'White' upvc sash and case windows with a

new 'White' upvc reversible windows and replacing the existing timber doors with new composite doors. The external and internal colour of the windows will be white to be sympathetic to what is already existing, this will allow the new windows and doors to harmonize with rest of the property.