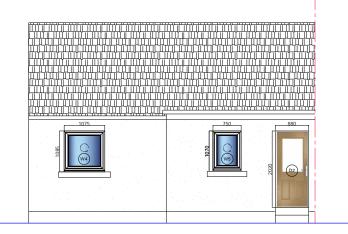

South Elevation As Existing Scale 1:100

South Elevation As Proposed Scale 1:100

North Elevation As Existing Scale 1:100

North Elevation As Proposed Scale 1:100

North Elevation As Existing

South Elevation As Existing

## Description

We propose to replace the existing 'White' upvc sash and case windows with a

new 'White' upvc reversible windows and replacing the existing timber doors with new composite doors. The external and internal colour of the windows will be white to be sympathetic to what is already existing, this will allow the new windows and doors to harmonize with rest of the property.