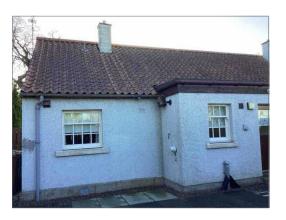

South Elevation As Existing Scale 1:100

South Elevation As Proposed Scale 1:100

North Elevation As Existing Scale 1:100

North Elevation As Proposed Scale 1:100

North Elevation As Existing

South Elevation As Existing

## Description

We propose to replace the existing 'White' upvc sash and case windows with a

new 'White' upvc reversible windows and replacing the existing timber doors with new composite doors. The external and internal colour of the windows will be white to be sympathetic to what is already existing, this will allow the new windows and doors to harmonize with rest of the property.