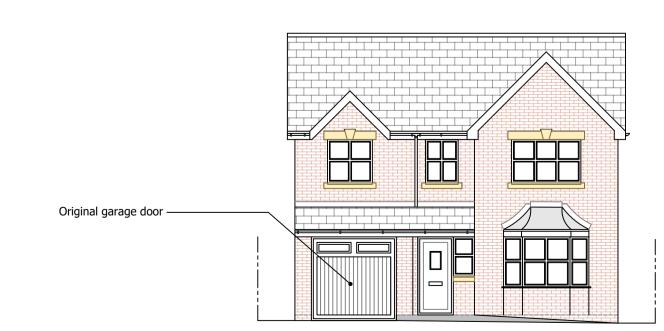

DWG NO. BBC-1290-24-03-001

DATE. 19.03.2024 DRN: KR CHK / APP: -

SCALE : AS SHOWN @ A1 REVISION:

ORIGINAL FRONT ELEVATION (A-A)