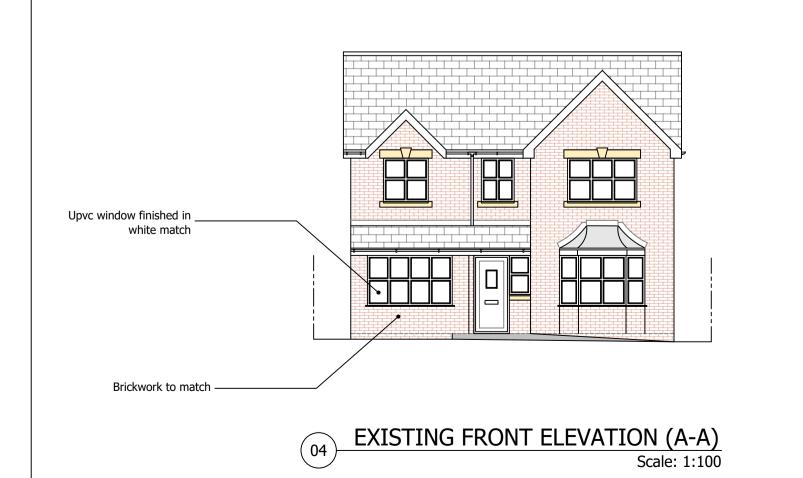

DWG NO. BBC-1290-24-03-001

DATE. 19.03.2024 DRN: KR CHK / APP: -

SCALE : AS SHOWN @ A1 REVISION:

ORIGINAL FRONT ELEVATION (A-A)