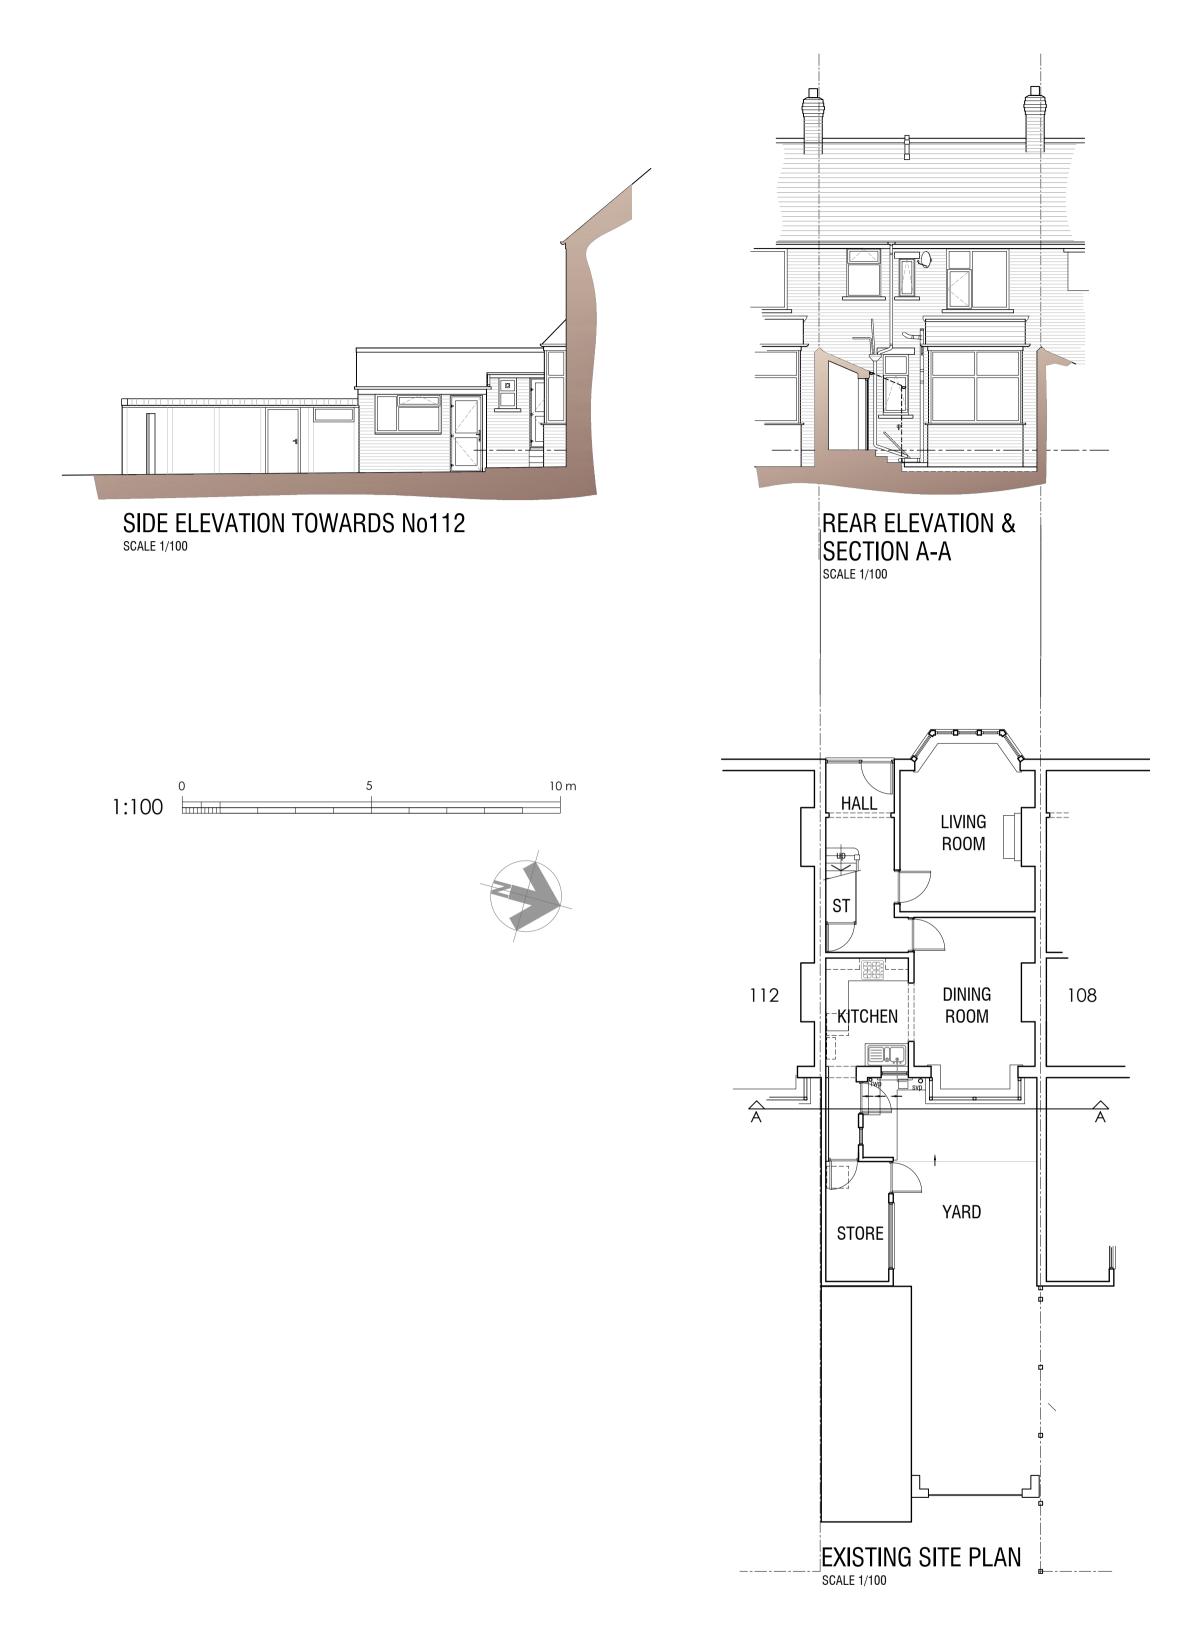

DRAWING TITLE EXISTING PLAN AND REAR ELEVATION

<sup>date</sup> MAR 2024 drawing number 2041-P-01 DRAWN PJB /AC

scale @ a1 1/100, 1/50

X PRE-TENDER ISSUE TENDER ISSUE

AS-BUILT DRAWINGS

CONSTRUCTION ISSUE