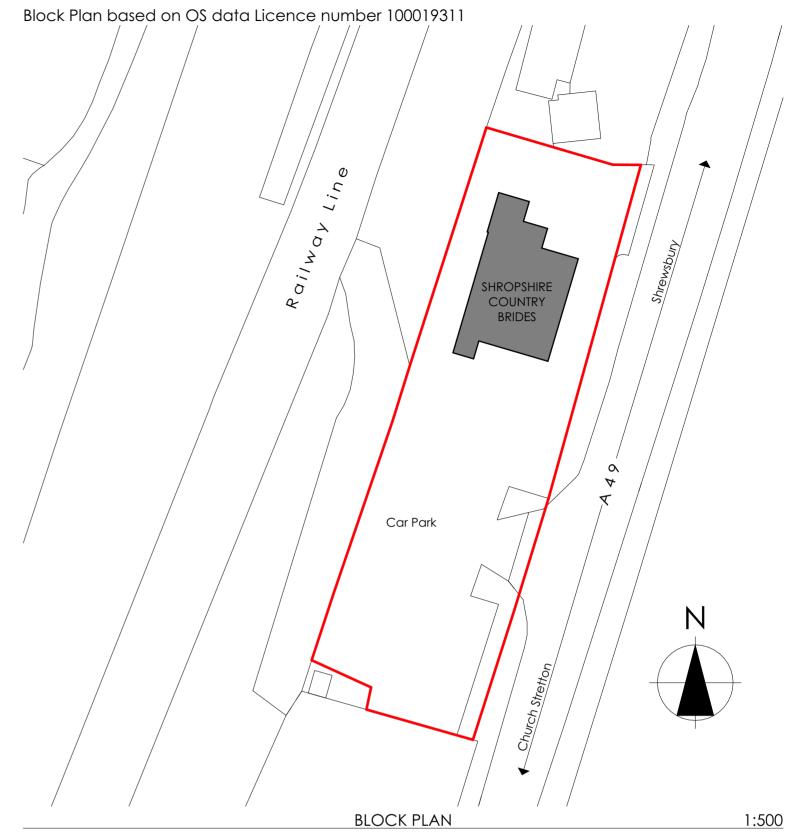

Chuch Stretton

⊂ SY6 6LU client

•—

S

∂rawing
> PLANS AND ELEVATIONS AS EXISTING

PLANNING

| drawing scale              | paper size      |
|----------------------------|-----------------|
| as shown                   | A2 Land.        |
| job. num.                  | rev.            |
| 903.01                     |                 |
| date                       |                 |
| March<br>2024              |                 |
| info@batchvallevdesian.com | t. 07773 388837 |