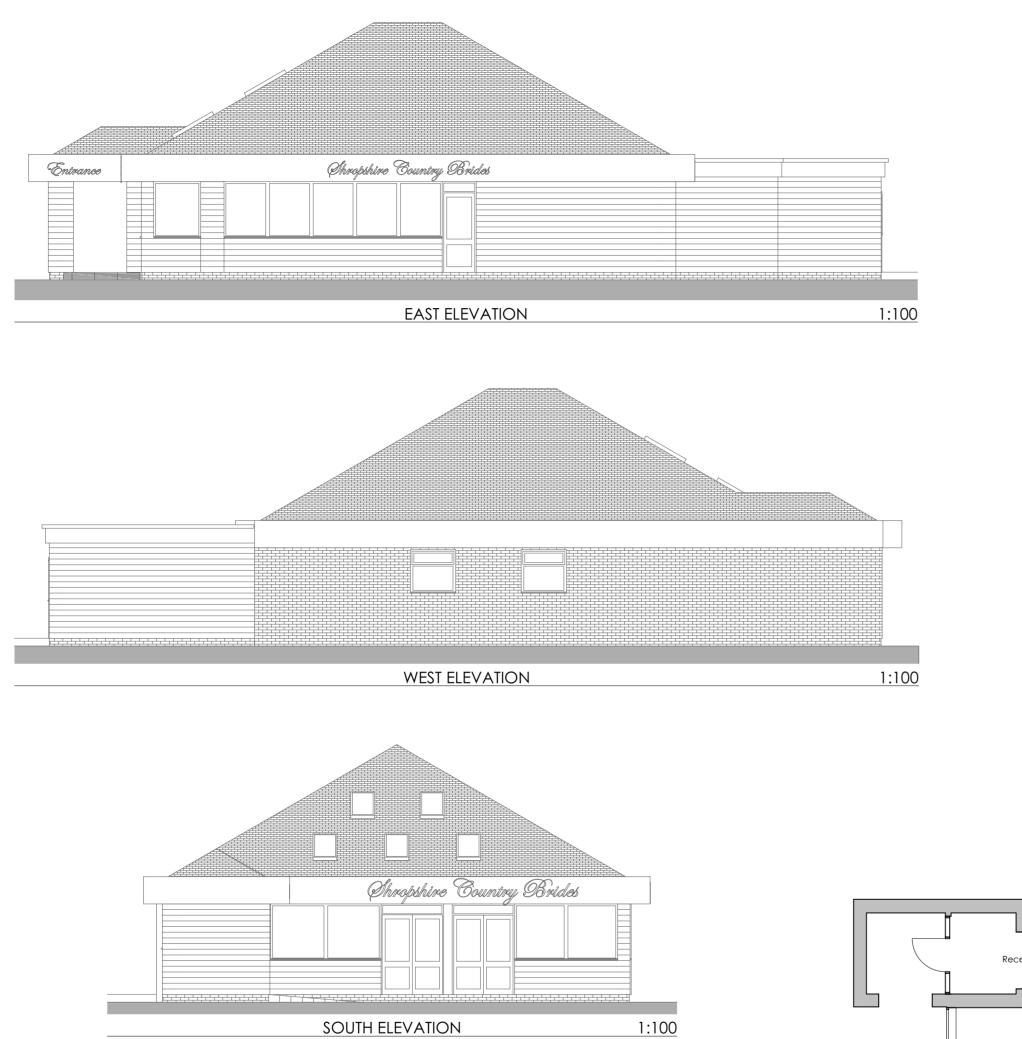

Chuch Stretton

⊂ SY6 6LU client

•—

S

∂rawing
> PLANS AND ELEVATIONS AS EXISTING

PLANNING

| drawing scale              | paper size      |
|----------------------------|-----------------|
| as shown                   | A2 Land.        |
| job. num.                  | rev.            |
| 903.01                     |                 |
| date                       |                 |
| March<br>2024              |                 |
| info@batchvallevdesian.com | t. 07773 388837 |