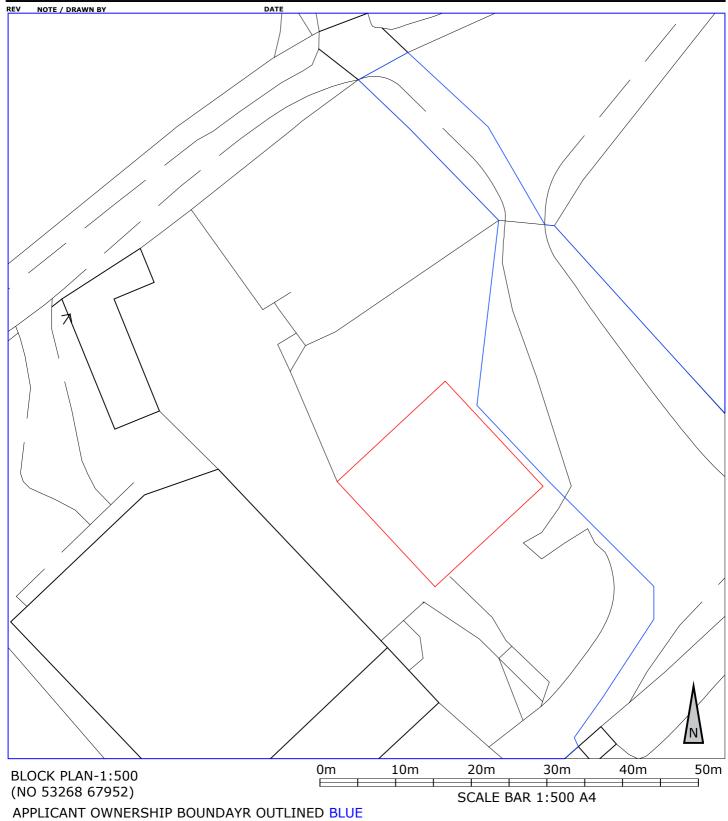

## **REVISIONS**

APPLICANT OWNERSHIP BOUNDAYR OUTLINED BLUE APPLICATION SITE OUTLINED RED

PROPOSED GENERAL PURPOSE AGRICULTURAL BUILDING
BLAIRNO GLEN LETHNOT, EDZELL, DD9 7UJ

DRAWING TITLE DRAWING NUMBER EXISTING BLOCK PLAN 658059/03