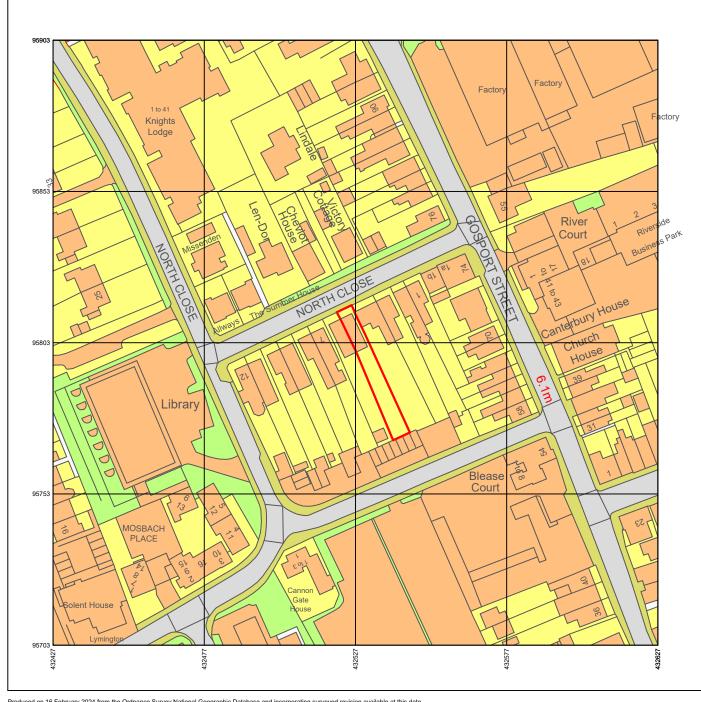

01856 898 022 www.UKPlanningMaps.com

Produced on 16 February 2024 from the Ordnance Survey National Geographic Database and incorporating surveyed revision available at this date.

This map shows the area bounded by 432427 95703,432627 95703,432627 95903,432427 95903 432427 95703

Crown copyright and database rights 2024 OS 100054135. Supplied by copla ltd trading as UKPlanningMaps.com a licensed Ordnance Survey partner (OS 100054135).

Data licence expires 16 February 2025. Unique plan reference: v4e//1060599/1428594

## **DAK Draughting**

tele :- 01590 615139

CLIENT SITE

SCALE

MRS. SUE REID 5 NORTH CLOSE

LYMINGTON SO41 9BT

DRAWING

## LOCATION PLAN FOR 5 NORTH CLOSE

DRAWING No. DAK / NC / 01

1:1250 @ A3 (printed to scale)

DRAWN BY:- DAK

DATE :-16/02/2024