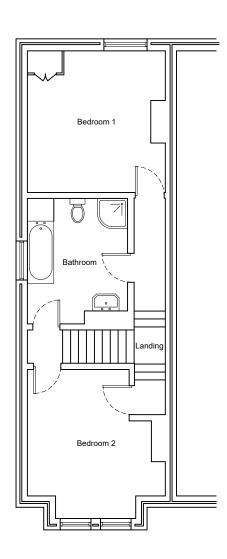

## tele :- 01590 615139

| CLIENT M    | IRS. SUE REID                 |            |     |
|-------------|-------------------------------|------------|-----|
| ••••=       | NORTH CLOSE                   |            |     |
| -           |                               |            |     |
| 3           | O41 9BT                       |            |     |
| DRAWING     |                               |            |     |
|             |                               |            |     |
|             | EXISTING FLOOR PLAN           | S          |     |
|             |                               |            |     |
| DRAWING No. | DAK / NC / 03                 |            |     |
| SCALE       | 1:100 @ A3 (printed to scale) |            |     |
| DATE :-     | 16/02/2024                    | DRAWN BY:- | DAK |