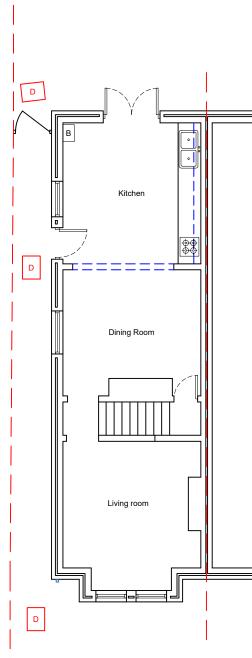

## tele :- 01590 615139

| CLIENT M    | IRS. SUE REID                 |            |     |
|-------------|-------------------------------|------------|-----|
| ••••=       | NORTH CLOSE                   |            |     |
| -           |                               |            |     |
| 3           | O41 9BT                       |            |     |
| DRAWING     |                               |            |     |
|             |                               |            |     |
|             | EXISTING FLOOR PLAN           | S          |     |
|             |                               |            |     |
| DRAWING No. | DAK / NC / 03                 |            |     |
| SCALE       | 1:100 @ A3 (printed to scale) |            |     |
| DATE :-     | 16/02/2024                    | DRAWN BY:- | DAK |