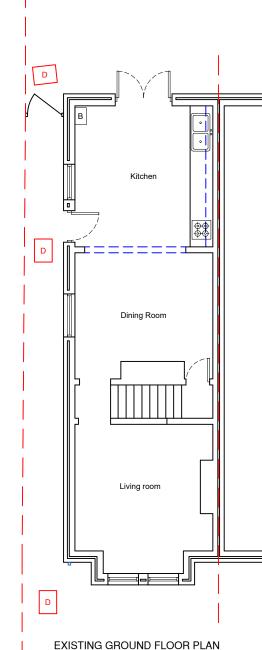

## tele :- 01590 615139

| CLIENT M    | IRS. SUE REID                 |            |     |
|-------------|-------------------------------|------------|-----|
| ••••=       | NORTH CLOSE                   |            |     |
| -           |                               |            |     |
| 3           | O41 9BT                       |            |     |
| DRAWING     |                               |            |     |
|             |                               |            |     |
|             | EXISTING FLOOR PLAN           | S          |     |
|             |                               |            |     |
| DRAWING No. | DAK / NC / 03                 |            |     |
| SCALE       | 1:100 @ A3 (printed to scale) |            |     |
| DATE :-     | 16/02/2024                    | DRAWN BY:- | DAK |