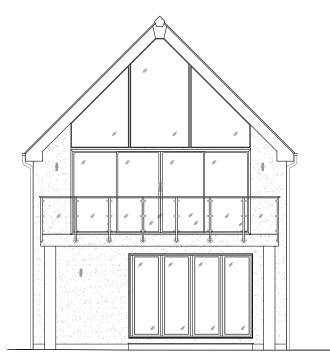

Front Elevation As Proposed

Rear Elevation As Proposed

Left Side Elevation As Proposed

|                    | DRAY                                                                                                          | COTT             |
|--------------------|---------------------------------------------------------------------------------------------------------------|------------------|
| С                  | HARTERE                                                                                                       | O SURVEYORS      |
|                    | 82 High Street<br>Lymington<br>Hampshire<br>SO41 9AN<br>Tel: 01590 673282<br>Email: surveyors@draycotts.co.uk |                  |
| F                  | Clearwaters<br>Ravens Way,<br>Ailford on Se<br>SO41 0XL                                                       | a,               |
| Scale: 1:          |                                                                                                               | Date: 22.02.2024 |
| Paper Size:        | A3                                                                                                            | Drawn By: DS     |
| Drawing<br>Status: | Proposa                                                                                                       | <br>             |
| Drawing<br>Detail: | All Elevat                                                                                                    | ions - Proposed  |
| Drawing No         | • 031                                                                                                         |                  |
| Revision:          |                                                                                                               |                  |
|                    |                                                                                                               |                  |